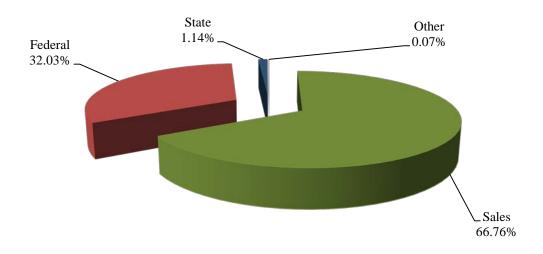

# **REVENUE SUMMARY**

| REVENUE SOURCE                  | FY 2017<br>ACTUAL | FY 2018<br>BUDGET | FY 2018<br>EXPECTED | FY 2019<br>BUDGET |
|---------------------------------|-------------------|-------------------|---------------------|-------------------|
| STATE                           | 49,473,301        | 51,975,878        | 52,289,461          | 55,973,233        |
| STATE SALES TAX                 | 12,863,884        | 13,554,228        | 13,570,537          | 13,295,877        |
| FEDERAL                         | 14,334,552        | 13,883,314        | 13,979,193          | 14,180,927        |
| LOCAL APPROPRIATION-OPERATIONS  | 50,505,794        | 50,505,794        | 50,505,794          | 53,352,444        |
| LOCAL APPROPRIATION-GROUNDS     | 1,134,650         | 1,134,650         | 1,134,650           | 1,134,650         |
| LOCAL APPROPRIATION-REV STAB FD | 900,000           | 900,000           | 900,000             | 300,000           |
| LOCAL OPERATION MISC.           | 1,777,964         | 1,674,627         | 1,674,627           | 1,674,627         |
| TOTAL                           | 130,990,145       | 133,628,491       | 134,054,262         | 139,911,758       |