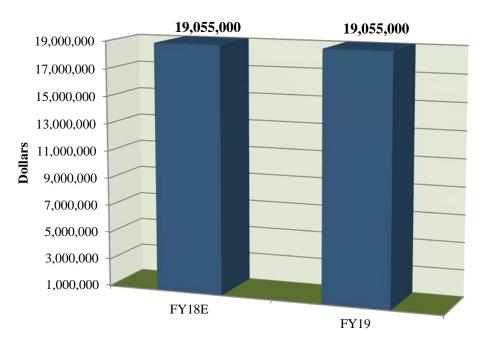

# REVENUE SUMMARY

| REVENUE SOURCE          | FY 2017<br>ACTUAL | FY 2018<br>BUDGET | FY 2018<br>EXPECTED | FY 2019<br>BUDGET |
|-------------------------|-------------------|-------------------|---------------------|-------------------|
| USE OF MONEY & PROPERTY | 8,710             | 0                 | 0                   | 0                 |
| CHARGES FOR SERVICES    | 2,972,007         | 3,500,000         | 3,500,000           | 3,500,000         |
| TRANSFERS-OTHER FUNDS   | 12,997,411        | 15,555,000        | 15,555,000          | 15,555,000        |
| TOTAL                   | 15,978,128        | 19,055,000        | 19,055,000          | 19,055,000        |

|               |                             | FY 2017<br>ACTUAL             | FY 2018<br>BUDGET             | FY 2018<br>EXPECTED           | FY 2019<br>BUDGET             |
|---------------|-----------------------------|-------------------------------|-------------------------------|-------------------------------|-------------------------------|
| FOOD SERVIC   | <del>_</del> ~              |                               |                               |                               |                               |
| 53-651000-000 | FOOD SERVICES SUBTOTAL      | 3,748,233<br><b>3,748,233</b> | 4,821,572<br><b>4,821,572</b> | 4,821,572<br><b>4,821,572</b> | 4,558,624<br><b>4,558,624</b> |
| HEALTH AND    | ,                           |                               |                               |                               |                               |
| HEALTH AND    | DENTAL INSURANCE            |                               |                               |                               |                               |
| 56-671100-000 | HEALTH AND DENTAL INSURANCE | 16,207,797                    | 19,055,000                    | 19,055,000                    | 19,055,000                    |
|               | SUBTOTAL                    | 16,207,797                    | 19,055,000                    | 19,055,000                    | 19,055,000                    |
| TOTAL ALL FU  | JNDS:                       | 150,946,175                   | 158,852,685                   | 159,179,218                   | 163,525,382                   |