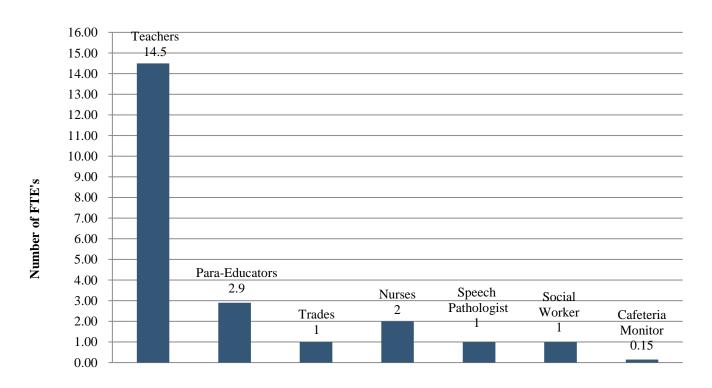

# **REGULAR EDUCATION - ELEMENTARY - PE**

The elementary physical education program provides for weekly physical education instruction. Fitness, exercise, games, and cooperation are included in the curriculum.

| PERSONNEL      |    |    | FY 2018<br>EXPECTED | FY 2019<br>BUDGET |
|----------------|----|----|---------------------|-------------------|
| Teachers       | 10 | 10 | 10                  | 10                |
| Para-Educators | 1  | 1  | 1                   | 1                 |