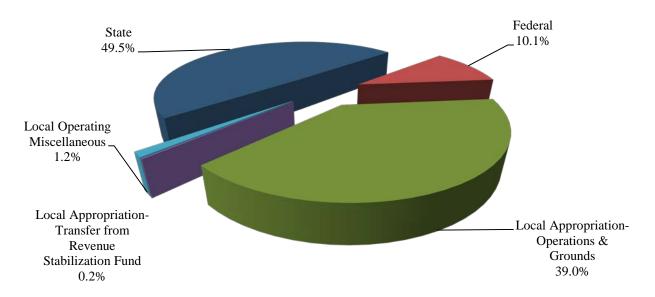

# **REVENUE SUMMARY**

| REVENUE SOURCE                  | FY 2017<br>ACTUAL | FY 2018<br>BUDGET | FY 2018<br>EXPECTED | FY 2019<br>BUDGET |
|---------------------------------|-------------------|-------------------|---------------------|-------------------|
| STATE                           | 49,473,301        | 51,975,878        | 52,289,461          | 55,973,233        |
| STATE SALES TAX                 | 12,863,884        | 13,554,228        | 13,570,537          | 13,295,877        |
| FEDERAL                         | 14,334,552        | 13,883,314        | 13,979,193          | 14,180,927        |
| LOCAL APPROPRIATION-OPERATIONS  | 50,505,794        | 50,505,794        | 50,505,794          | 53,352,444        |
| LOCAL APPROPRIATION-GROUNDS     | 1,134,650         | 1,134,650         | 1,134,650           | 1,134,650         |
| LOCAL APPROPRIATION-REV STAB FD | 900,000           | 900,000           | 900,000             | 300,000           |
| LOCAL OPERATION MISC.           | 1,777,964         | 1,674,627         | 1,674,627           | 1,674,627         |
| TOTAL                           | 130,990,145       | 133,628,491       | 134,054,262         | 139,911,758       |

# OPERATING FUND REVENUE

## **REVENUE**

## **Local Revenue**