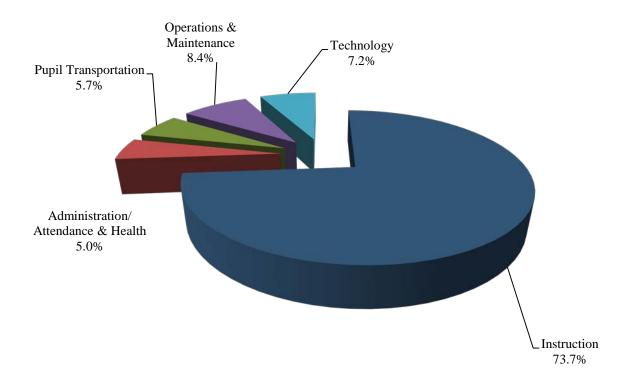

# **Expenditures by Major Category**

| INSTRUCTION                                                                                                        |      |  |  |  |  |  |  |  |  |
|--------------------------------------------------------------------------------------------------------------------|------|--|--|--|--|--|--|--|--|
|                                                                                                                    |      |  |  |  |  |  |  |  |  |
| CLASSROOM INSTRUCTION                                                                                              |      |  |  |  |  |  |  |  |  |
| REGULAR EDUCATION                                                                                                  |      |  |  |  |  |  |  |  |  |
| ELEMENTARY                                                                                                         |      |  |  |  |  |  |  |  |  |
| 50-611011-010 KINDERGARTEN 4,219,313 4,366,330 4,366,330 4,567                                                     | ,222 |  |  |  |  |  |  |  |  |
| 50-611011-020 1ST GRADE 3,302,197 3,335,426 3,335,426 4,092                                                        | ,589 |  |  |  |  |  |  |  |  |
| 50-611011-030 2ND GRADE 3,226,667 3,296,364 3,426,364 3,719                                                        | ,266 |  |  |  |  |  |  |  |  |
| 50-611011-040 3RD GRADE 2,920,914 3,003,246 3,003,246 3,036                                                        | ,889 |  |  |  |  |  |  |  |  |
| 50-611011-050 4TH GRADE 2,720,181 2,798,832 2,863,832 3,124                                                        | ,625 |  |  |  |  |  |  |  |  |
| 50-611011-060 5TH GRADE 2,712,272 2,859,396 2,859,396 3,027                                                        | ,519 |  |  |  |  |  |  |  |  |
| 50-611011-070 ART 712,245 745,211 745,211 800                                                                      | ,272 |  |  |  |  |  |  |  |  |
| 50-611011-080 MUSIC 745,794 767,474 767,474 772                                                                    | ,584 |  |  |  |  |  |  |  |  |
| 50-611011-090 PE 820,556 843,303 843,303 867                                                                       | ,942 |  |  |  |  |  |  |  |  |
| 50-611011-100 EL 406,640 426,256 426,256 515                                                                       | ,353 |  |  |  |  |  |  |  |  |
| 50-611011-110 READING 1,674,015 1,771,639 1,771,639 1,804                                                          | ,338 |  |  |  |  |  |  |  |  |
| 50-611011-125 SCHOOL OF THE ARTS 10,327 15,184 15,184 15                                                           | ,184 |  |  |  |  |  |  |  |  |
| 50-611011-130 CONTRACTED SERVICES 5,000 5,000 5,000 5                                                              | ,000 |  |  |  |  |  |  |  |  |
| 50-611011-140 OTHER 2,946,069 3,091,855 3,091,855 2,829                                                            | ,810 |  |  |  |  |  |  |  |  |
| SUBTOTAL 26,422,190 27,325,516 27,520,516 29,178                                                                   | ,593 |  |  |  |  |  |  |  |  |
| MIDDLE                                                                                                             |      |  |  |  |  |  |  |  |  |
| MIDDLE 50-611012-150 ENCORE 2,152,122 2,242,993 2,275,493 2,323                                                    | 162  |  |  |  |  |  |  |  |  |
|                                                                                                                    |      |  |  |  |  |  |  |  |  |
|                                                                                                                    |      |  |  |  |  |  |  |  |  |
|                                                                                                                    | ,559 |  |  |  |  |  |  |  |  |
|                                                                                                                    | ,212 |  |  |  |  |  |  |  |  |
|                                                                                                                    | ,697 |  |  |  |  |  |  |  |  |
|                                                                                                                    | ,200 |  |  |  |  |  |  |  |  |
| 50-611012-220 OTHER 1,173,081 1,274,884 1,274,884 1,573<br><b>SUBTOTAL</b> 12,526,700 12,753,575 12,786,075 13,955 |      |  |  |  |  |  |  |  |  |
| 12,520,700 12,755,575 12,760,075 15,755                                                                            | ,227 |  |  |  |  |  |  |  |  |
| HIGH                                                                                                               |      |  |  |  |  |  |  |  |  |
| 50-611013-230 ART 700,540 709,998 709,998 777.                                                                     | ,540 |  |  |  |  |  |  |  |  |
| 50-611013-240 MUSIC 719,783 706,505 706,505 703                                                                    | ,292 |  |  |  |  |  |  |  |  |
| 50-611013-250 ENGLISH 2,637,487 2,682,057 2,682,057 2,853                                                          | ,170 |  |  |  |  |  |  |  |  |
| 50-611013-260 EL 79,404 141,666 141,666 250                                                                        | ,335 |  |  |  |  |  |  |  |  |
| 50-611013-270 MATH 2,730,259 2,933,384 2,933,384 2,870                                                             | ,546 |  |  |  |  |  |  |  |  |
| 50-611013-280 SCIENCE 2,605,612 2,713,196 2,713,196 2,812                                                          | ,272 |  |  |  |  |  |  |  |  |
| 50-611013-290 SOCIAL STUDIES 3,179,680 3,162,168 3,290                                                             |      |  |  |  |  |  |  |  |  |
| 50-611013-300 HEALTH 1,093,126 1,129,387 1,129,387 1,148                                                           |      |  |  |  |  |  |  |  |  |
|                                                                                                                    | ,500 |  |  |  |  |  |  |  |  |
| 50-611013-320 FOREIGN LANGUAGE 1,521,753 1,602,000 1,602,000 1,651                                                 |      |  |  |  |  |  |  |  |  |
|                                                                                                                    | ,451 |  |  |  |  |  |  |  |  |

|               |                                       | FY 2017<br>ACTUAL | FY 2018<br>BUDGET | FY 2018<br>EXPECTED | FY 2019<br>BUDGET |
|---------------|---------------------------------------|-------------------|-------------------|---------------------|-------------------|
|               |                                       | 1101011           | 202021            |                     | 202021            |
| ADMINISTRAT   | TION, ATTENDANCE & HEALTH             |                   |                   |                     |                   |
| 50-621100-000 | BOARD SERVICES                        | 106,864           | 134,630           | 134,630             | 159,108           |
| 50-621200-000 | EXECUTIVE SERVICES                    | 599,731           | 620,540           | 620,540             | 658,145           |
| 50-621300-000 | COMMUNICATION SERVICES                | 413,334           | 444,030           | 444,030             | 476,076           |
| 50-621400-000 | HUMAN RESOURCES                       | 866,938           | 942,583           | 942,583             | 1,011,787         |
| 50-621600-000 | FISCAL SERVICES                       | 1,345,263         | 1,278,942         | 1,278,942           | 1,300,943         |
| 50-622200-000 | HEALTH SERVICES                       | 1,641,225         | 1,740,076         | 1,742,767           | 1,841,673         |
| 50-622300-000 | PSYCHOLOGICAL SERVICES                | 711,821           | 757,492           | 757,492             | 710,378           |
| 50-622400-000 | SPEECH/AUDIOLOGY SERVICES             | 917,711           | 918,419           | 918,419             | 904,524           |
|               | SUBTOTAL                              | 6,602,887         | 6,836,712         | 6,839,403           | 7,062,634         |
| PUPIL TRANSI  | PORTATION                             |                   |                   |                     |                   |
| 50-632000-000 | VEHICLE OPERATION SERVICES            | 5,750,285         | 6,442,176         | 6,347,176           | 6,534,779         |
| 50-634000-000 | VEHICLE MAINTENANCE SERVICES          | 2,040,331         | 1,368,584         | 1,415,041           | 1,409,057         |
|               | SUBTOTAL                              | 7,790,616         | 7,810,760         | 7,762,217           | 7,943,836         |
| ODED ATIONS   | O BALLETOPENIA BIOLE                  |                   |                   |                     |                   |
|               | & MAINTENANCE  MANAGEMENT & DIRECTION | 206 505           | 210 162           | 210.162             | 216 901           |
| 50-641000-000 |                                       | 206,505           | 210,162           | 210,162             | 216,801           |
| 50-642000-000 | BUILDING SERVICES                     | 9,390,852         | 9,298,945         | 9,124,288           | 9,774,262         |
| 50-643000-000 | GROUNDS SERVICES                      | 2,776,591         | 1,134,650         | 1,134,650           | 1,134,650         |
| 50-645000-000 | VEHICLE SERVICES                      | 431,094           | 297,991           | 297,991             | 296,596           |
| 50-647000-000 | WAREHOUSE/DISTRIBUTION SVCS           | 313,663           | 348,436           | 348,436             | 343,158           |
|               | SUBTOTAL                              | 13,118,705        | 11,290,184        | 11,115,527          | 11,765,467        |
| TECHNOLOGY    | Y                                     |                   |                   |                     |                   |
| 50-681000-000 | CLASSROOM INSTRUCTION                 | 4,034,004         | 4,514,474         | 4,538,474           | 4,570,822         |
| 50-682000-000 | INSTRUCTIONAL SUPPORT                 | 1,998,047         | 2,015,422         | 2,238,622           | 2,405,468         |
| 50-683000-000 | ADMINISTRATION                        | 1,084,976         | 1,115,273         | 1,115,273           | 1,159,317         |
| 50-686000-000 | OPERATIONS & MAINTENANCE              | 2,308,625         | 1,846,496         | 1,846,496           | 1,772,995         |
| 50-689050-000 | OTHER PROGRAMS - GRANTS               | 97,919            | 95,843            | 99,301              | 99,300            |
|               | SUBTOTAL                              | 9,523,571         | 9,587,508         | 9,838,166           | 10,007,902        |
| TOTAL SCHOO   | OL OPERATING FUND:                    | 130,990,145       | 134,976,113       | 135,302,646         | 139,911,758       |