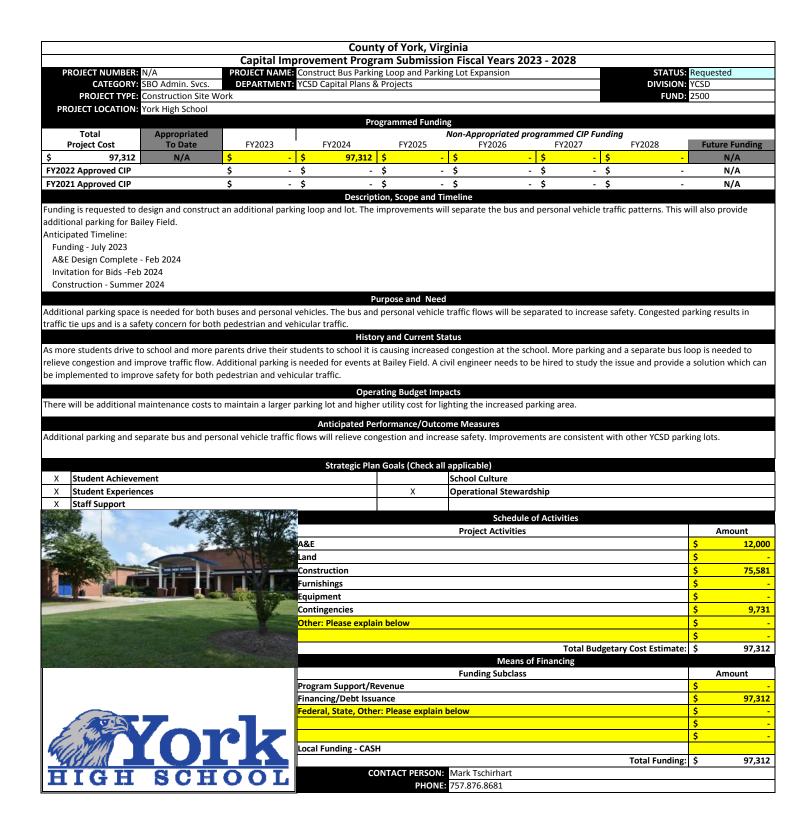

| SCHOOL/PROJECT                                                                                                                     | FY22E     | FY23      | FY24      | FY25      | FY26      | FY27      | FY28 | TOTAL<br>excludes<br>current<br>FY |
|------------------------------------------------------------------------------------------------------------------------------------|-----------|-----------|-----------|-----------|-----------|-----------|------|------------------------------------|
|                                                                                                                                    | FIZZE     | F123      | F124      | F125      | F120      | F127      | F120 | F I                                |
| Bruton High -<br>Renovate locker rooms                                                                                             |           |           | 56,016    | 560,160   |           |           |      | 616,176                            |
| Bruton High -<br>Replace HVAC equipment and controls                                                                               |           |           |           |           |           | 3,350,550 |      | 3,350,550                          |
| Bruton High -<br>A&E and construction of learning commons                                                                          | 520,000   |           |           |           |           |           |      | -                                  |
| Bruton High -<br>A&E and coat low slope roof                                                                                       | 500,000   |           | 4,500,000 |           |           |           |      | 4,500,000                          |
| Tabb High -<br>Renovate locker rooms                                                                                               |           |           | 56,016    | 560,160   |           |           |      | 616,176                            |
| Tabb High         -           A&E and Replace HVAC equip & controls + create security vestibule<br>(construction - 2 year project) |           |           | 1,038,150 | 4,000,000 | 4,750,000 |           |      | 9,788,150                          |
| Tabb High -<br>Renovate restrooms                                                                                                  |           |           | 56,016    | 560,160   |           |           |      | 616,176                            |
| <b>York High</b> -<br>Replace/coat low slope roof (2 year project)                                                                 | 1,620,000 | 1,798,200 |           |           |           |           |      | 1,798,200                          |
| <b>York High</b> -<br>Renovate locker & team rooms                                                                                 |           |           | 90,156    | 901,560   |           |           |      | 991,716                            |
| York High -<br>Create bus parking loop and expand parking                                                                          |           |           | 97,312    |           |           |           |      | 97,312                             |
| York High -<br>Renovate Annex Facility to include bathrooms, windows and interior<br>offices                                       |           | 49,131    | 491,310   |           |           |           |      | 540,441                            |