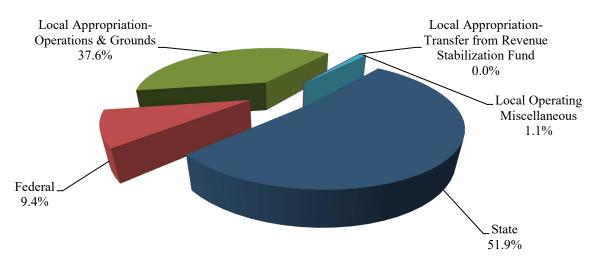

#### REVENUE SUMMARY

|                                   | FY 2019     | FY 2020     | FY 2020         | FY 2021     |
|-----------------------------------|-------------|-------------|-----------------|-------------|
| REVENUE SOURCE                    | ACTUAL      | BUDGET      | <b>EXPECTED</b> | BUDGET      |
| STATE                             | 55,846,730  | 59,648,543  | 59,648,543      | 64,154,379  |
| STATE SALES TAX                   | 13,467,499  | 13,929,177  | 13,929,177      | 14,232,772  |
| FEDERAL                           | 16,044,090  | 14,336,919  | 14,336,919      | 14,129,493  |
| LOCAL APPROPRIATION-OPERATIONS    | 53,352,444  | 54,602,444  | 54,602,444      | 55,702,444  |
| LOCAL APPROPRIATION-GROUNDS       | 1,134,650   | 1,134,650   | 1,134,650       | 1,134,650   |
| LOCAL APPROPRIATION-REV STAB FUND | 300,000     | 200,000     | 200,000         | 0           |
| LOCAL OPERATION MISC.             | 1,736,010   | 1,672,312   | 1,672,312       | 1,732,012   |
| TOTAL                             | 141,881,423 | 145,524,045 | 145,524,045     | 151,085,750 |

# **Revenues by Source**