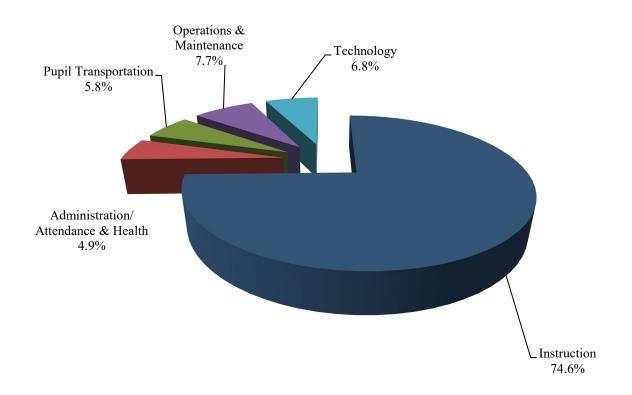

# **Expenditures by Major Category**

|                                    |                                        | FY 2019<br>ACTUAL      | FY 2020<br>BUDGET      | FY 2020<br>EXPECTED    | FY 2021<br>BUDGET      |
|------------------------------------|----------------------------------------|------------------------|------------------------|------------------------|------------------------|
| INSTRUCTION                        |                                        |                        |                        |                        |                        |
| CLASSROOM IN                       |                                        |                        |                        |                        |                        |
| REGULAR EDU                        | CATION                                 |                        |                        |                        |                        |
| ELEMENTARY                         | White Englishmen                       | 1 155 056              | 5 225 40 <b>5</b>      | 5.005.105              | 5 40 C 01 <b>0</b>     |
|                                    | KINDERGARTEN                           | 4,455,056              | 5,225,497              | 5,225,497              | 5,486,812              |
| 2100-611011-020<br>2100-611011-030 |                                        | 3,682,102<br>3,589,075 | 3,822,295<br>3,732,531 | 3,822,295<br>3,732,531 | 3,903,397<br>3,821,268 |
| 2100-611011-030                    |                                        | 2,947,527              | 3,110,321              | 3,110,321              | 3,453,978              |
| 2100-611011-040                    |                                        | 2,968,333              | 3,102,335              | 3,102,335              | 3,281,854              |
| 2100-611011-060                    |                                        | 3,143,581              | 3,311,233              | 3,311,233              | 3,305,271              |
| 2100-611011-070                    |                                        | 786,439                | 811,412                | 811,412                | 851,898                |
| 2100-611011-080                    | MUSIC                                  | 741,785                | 756,010                | 756,010                | 790,914                |
| 2100-611011-090                    | PE                                     | 841,019                | 864,311                | 864,311                | 858,397                |
| 2100-611011-100                    |                                        | 565,639                | 656,499                | 656,499                | 761,796                |
| 2100-611011-110                    |                                        | 1,779,541              | 1,846,451              | 1,846,451              | 1,892,688              |
|                                    | SCHOOL OF THE ARTS                     | 10,013                 | 15,184                 | 15,184                 | 15,184                 |
|                                    | CONTRACTED SERVICES                    | 5,000                  | 5,000                  | 5,000                  | 5,000                  |
| 2100-611011-140                    |                                        | 3,677,462              | 3,351,547              | 3,351,547              | 3,739,821              |
|                                    | SUBTOTAL                               | 29,192,572             | 30,610,626             | 30,610,626             | 32,168,278             |
| MIDDLE                             |                                        |                        |                        |                        |                        |
| 2100-611012-150                    | ENCORE                                 | 2,296,774              | 2,352,068              | 2,352,068              | 2,371,018              |
|                                    | CORE/TEAMING/ACADEMIC COACHING         | 9,438,255              | 10,223,039             | 10,223,039             | 10,030,560             |
|                                    | ALTERNATIVE EDUCATION                  | 141,927                | 155,200                | 155,200                | 143,059                |
| 2100-611012-190                    | EL                                     | 115,428                | 206,070                | 206,070                | 163,726                |
|                                    | SCHOOL OF ARTS                         | 76,814                 | 74,625                 | 74,625                 | 66,573                 |
|                                    | CONTRACTED SERVICES                    | 6,182                  | 6,200                  | 6,200                  | 6,200                  |
| 2100-611012-220                    |                                        | 1,538,361              | 1,704,521              | 1,704,521              | 1,595,692              |
|                                    | SUBTOTAL                               | 13,613,741             | 14,721,723             | 14,721,723             | 14,376,828             |
| HIGH                               |                                        |                        |                        |                        |                        |
| 2100-611013-230                    | ART                                    | 727,628                | 741,123                | 741,123                | 782,409                |
| 2100-611013-240                    |                                        | 721,934                | 698,678                | 698,678                | 717,364                |
| 2100-611013-250                    | ENGLISH                                | 2,810,831              | 2,948,041              | 2,948,041              | 2,874,558              |
| 2100-611013-260                    | EL                                     | 217,643                | 244,584                | 244,584                | 255,899                |
| 2100-611013-270                    | MATH                                   | 2,834,096              | 2,904,625              | 2,904,625              | 3,149,491              |
| 2100-611013-280                    |                                        | 2,863,010              | 2,993,583              | 2,993,583              | 3,041,242              |
|                                    | SOCIAL STUDIES                         | 3,408,575              | 3,317,373              | 3,317,373              | 3,370,816              |
| 2100-611013-300                    |                                        | 1,147,265              | 1,137,808              | 1,137,808              | 1,158,694              |
|                                    | DRIVER EDUCATION                       | 1 596 472              | 2,500                  | 2,500                  | 2,500                  |
|                                    | FOREIGN LANGUAGE<br>YORK RIVER ACADEMY | 1,586,472              | 1,669,363              | 1,669,363              | 1,725,935              |
|                                    | VIRTUAL HIGH SCHOOL                    | 523,331<br>469,023     | 561,733<br>448,650     | 561,733<br>448,650     | 583,413<br>439,765     |
| 2100-611013-345                    |                                        | 272,631                | 278,290                | 278,290                | 287,739                |
|                                    | SCHOOL OF THE ARTS                     | 492,004                | 496,647                | 496,647                | 528,110                |
|                                    | VHSL/INTERSCHOLASTIC ACTIVITY          | 765,616                | 748,986                | 748,986                | 831,525                |
|                                    | CONTRACTED SERVICES                    | 476,386                | 425,838                | 425,838                | 437,458                |
| 2100-611013-380                    |                                        | 2,325,794              | 2,449,616              | 2,449,616              | 2,649,853              |
|                                    | SUBTOTAL                               | 21,642,239             | 22,067,438             | 22,067,438             | 22,836,771             |
|                                    | REGULAR EDUCATION TOTAL                | 64,448,552             | 67,399,787             | 67,399,787             | 69,381,877             |

|                                                                                            | FY 2019<br>ACTUAL      | FY 2020<br>BUDGET      | FY 2020<br>EXPECTED    | FY 2021<br>BUDGET      |
|--------------------------------------------------------------------------------------------|------------------------|------------------------|------------------------|------------------------|
| ADMINISTRATION, ATTENDANCE & HEALTH                                                        |                        |                        |                        |                        |
| 2100-621100-000 BOARD SERVICES                                                             | 109,396                | 125,243                | 125,243                | 56,951                 |
| 2100-621200-000 EXECUTIVE SERVICES                                                         | 815,089                | 660,046                | 660,046                | 699,493                |
| 2100-621300-000 COMMUNICATION SERVICES                                                     | 447,992                | 546,158                | 546,158                | 748,173                |
| 2100-621400-000 HUMAN RESOURCES                                                            | 832,163                | 968,446                | 968,446                | 901,391                |
| 2100-621600-000 FISCAL SERVICES                                                            | 1,269,991              | 1,301,472              | 1,301,472              | 1,216,009              |
| 2100-622200-000 HEALTH SERVICES                                                            | 1,856,047              | 1,906,639              | 1,906,639              | 2,031,219              |
| 2100-622300-000 PSYCHOLOGICAL SERVICES                                                     | 751,978                | 816,278                | 816,278                | 901,460                |
| 2100-622400-000 SPEECH/AUDIOLOGY SERVICES                                                  | 947,446                | 965,392                | 965,392                | 1,155,870              |
| SUBTOTAL                                                                                   | 7,030,102              | 7,289,674              | 7,289,674              | 7,710,566              |
| DUDU ED ANGRODE A ELON                                                                     |                        |                        |                        |                        |
| PUPIL TRANSPORTATION                                                                       | ( (00 922              | 6.066.200              | 6.066.200              | 7.196.226              |
| 2100-632000-000 VEHICLE OPERATION SERVICES<br>2100-634000-000 VEHICLE MAINTENANCE SERVICES | 6,600,822<br>1,563,392 | 6,866,389<br>1,521,863 | 6,866,389<br>1,521,863 | 7,186,326<br>1,631,110 |
| SUBTOTAL                                                                                   | 8,164,214              | 8,388,252              | 8,388,252              | 8,817,436              |
| SOBIOTAL                                                                                   | 0,104,214              | 0,300,232              | 0,300,232              | 0,017,430              |
| OPERATIONS & MAINTENANCE                                                                   |                        |                        |                        |                        |
| 2100-641000-000 MANAGEMENT & DIRECTION                                                     | 221,281                | 223,257                | 223,257                | 236,722                |
| 2100-642000-000 BUILDING SERVICES                                                          | 9,254,050              | 9,295,083              | 9,295,083              | 9,399,519              |
| 2100-643000-000 GROUNDS SERVICES                                                           | 1,135,000              | 1,134,650              | 1,134,650              | 1,134,650              |
| 2100-645000-000 VEHICLE SERVICES                                                           | 455,171                | 277,035                | 277,035                | 431,048                |
| 2100-647000-000 WAREHOUSE/DISTRIBUTION SVCS                                                | 349,349                | 320,164                | 320,164                | 376,341                |
| SUBTOTAL                                                                                   | 11,414,851             | 11,250,189             | 11,250,189             | 11,578,280             |
|                                                                                            |                        |                        |                        |                        |
| TECHNOLOGY                                                                                 | 4 000 504              | 4.200.251              | 4 200 251              | 4 420 410              |
| 2100-681000-000 CLASSROOM INSTRUCTION                                                      | 4,088,584              | 4,299,351              | 4,299,351              | 4,430,410              |
| 2100-682000-000 INSTRUCTIONAL SUPPORT                                                      | 1,986,939              | 2,386,844              | 2,476,844              | 2,574,392              |
| 2100-683000-000 ADMINISTRATION                                                             | 1,187,993              | 1,368,300              | 1,368,300              | 1,184,096              |
| 2100-686000-000 OPERATIONS & MAINTENANCE                                                   | 2,258,709              | 1,996,172              | 1,906,172              | 2,023,512              |
| 2100-689050-000 OTHER PROGRAMS - GRANTS                                                    | 111,711                | 108,604                | 108,498                | 108,498                |
| SUBTOTAL                                                                                   | 9,633,936              | 10,159,271             | 10,159,165             | 10,320,908             |
| TOTAL SCHOOL OPERATING FUND:                                                               | 138,090,316            | 145,544,545            | 145,525,526            | 151,085,749            |