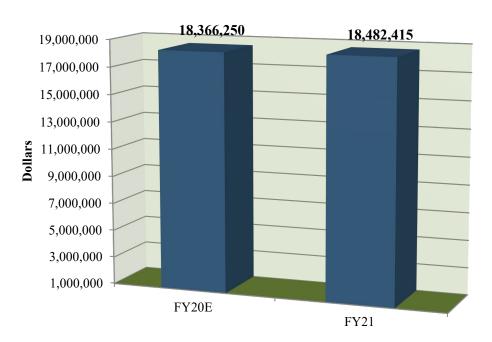

# REVENUE SUMMARY

| REVENUE SOURCE        | FY 2019<br>ACTUAL | FY 2020<br>BUDGET | FY 2020<br>EXPECTED | FY 2021<br>BUDGET |
|-----------------------|-------------------|-------------------|---------------------|-------------------|
| INTEREST ON DEPOSITS  | 51,657            | 5,000             | 5,000               | 40,000            |
| CHARGES FOR SERVICES  | 3,028,913         | 3,303,000         | 3,303,000           | 3,274,165         |
| TRANSFERS-OTHER FUNDS | 14,176,526        | 15,058,250        | 15,058,250          | 15,168,250        |
| TOTAL                 | 17,257,096        | 18,366,250        | 18,366,250          | 18,482,415        |

# SUMMARY OF PROGRAM BUDGETS FISCAL YEAR 2021

|                                 |                           | FY 2019<br>ACTUAL | FY 2020<br>BUDGET | FY 2020<br>EXPECTED | FY 2021<br>BUDGET |
|---------------------------------|---------------------------|-------------------|-------------------|---------------------|-------------------|
| FOOD SERVICES<br>SCHOOL FOOD SI | ERVICES                   |                   |                   |                     |                   |
| 2200-651000-000                 | FOOD SERVICES             | 3,838,009         | 4,280,500         | 4,285,500           | 4,336,441         |
|                                 | SUBTOTAL                  | 3,838,009         | 4,280,500         | 4,285,500           | 4,336,441         |
| HEALTH AND DE                   | NTAL<br>NTAL INSURANCE    |                   |                   |                     |                   |
| 2700-671100-000                 | HEALTH & DENTAL INSURANCE | 17,257,096        | 18,366,250        | 18,366,250          | 18,482,415        |
|                                 | SUBTOTAL                  | 17,257,096        | 18,366,250        | 18,366,250          | 18,482,415        |
| WORKERS COMP                    |                           |                   |                   |                     |                   |
| 2102-621600-000                 | WORKERS COMPENSATION      | 301,037           | 538,000           | 538,000             | 538,000           |
|                                 | SUBTOTAL                  | 301,037           | 538,000           | 538,000             | 538,000           |
| TOTAL ALL FUNI                  | os                        | 159,486,458       | 168,729,295       | 168,715,276         | 174,442,605       |