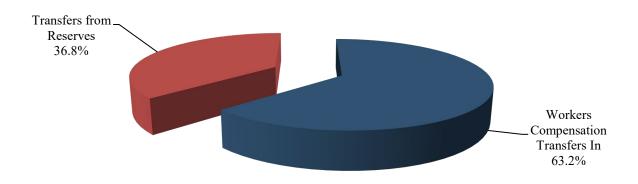

#### REVENUE SUMMARY

|                                  | FY 2019 | FY 2020 | FY 2020  | FY 2021 |  |  |  |
|----------------------------------|---------|---------|----------|---------|--|--|--|
| REVENUE SOURCE                   | ACTUAL  | BUDGET  | EXPECTED | BUDGET  |  |  |  |
| INTEREST ON DEPOSITS             | 21,270  | 0       | 0        | 0       |  |  |  |
| WRKRS COMP TRANSFERS IN          | 279,767 | 340,000 | 340,000  | 340,000 |  |  |  |
| TRANSFER FROM RESERVES           | 0       | 198,000 | 198,000  | 198,000 |  |  |  |
| TOTAL                            | 301,037 | 538,000 | 538,000  | 538,000 |  |  |  |
| HEALTH AND DENTAL INSURANCE FUND |         |         |          |         |  |  |  |