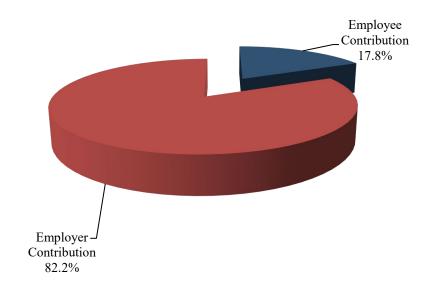

|
| 551000    | Lost Time                                   | 60,000            | 60,000              | 25,000            |
| 552000    | Other Charges                               |                   | 0                   | 35,000            |
| TOTAL I   | BUDGET                                      | 538,000           | 538,000             | 538,000           |

## YORK COUNTY SCHOOL DIVISION HEALTH & DENTAL INSURANCE FUND FISCAL YEAR 2021

The Health and Dental Insurance Fund is utilized to account for the financial resources used for the payment of claims and related expenses for the self-insured health and dental care insurance programs. The fund is supported by transfers from the Operating Fund and employee-paid health insurance premiums.

## Revenues by Source - FY2021



Fiscal Year Expenditure Comparison



## YORK COUNTY SCHOOL DIVISION HEALTH & DENTAL INSURANCE FUND FISCAL YEAR 2021

## FUND BALANCE SUMMARY

| BEGINNING FUND BALANCE 7/1/19                                |                          | \$3,412,679 |
|--------------------------------------------------------------|--------------------------|-------------|
| PROJECTED FY 2020 REVENUES<br>PROJECTED FY 2020 EXPENDITURES | 18,366,250<br>18,366,250 | 0           |
| PROJECTED FY 2021 REVENUES<br>PROJECTED FY 2021 EXPENDITURES | 18,482,415<br>18,482,415 | 0           |
| BUDGETED FUND BALANCE 6/30/21                                |                          | \$3,412,679 |

## YORK COUNTY SCHOOL DIVISION HEALTH & DENTAL INSURANCE FUND FISCAL YEAR 2021

## ANNUAL FINANCIAL PLAN FUND 2700

#### HEA