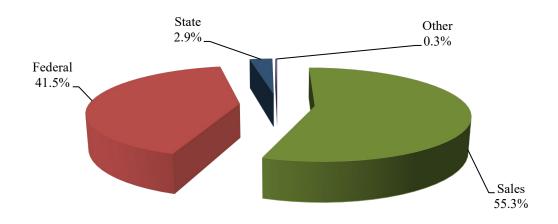

#### SCHOOL OPERATING FUND

| ACCT#        | DESCRIPTION                                                   | FY 2019<br>ACTUAL | FY2020<br>BUDGET | FY 2020<br>EXPECTED | FY 2021<br>BUDGET |
|--------------|---------------------------------------------------------------|-------------------|------------------|---------------------|-------------------|
|              | REVENUE-FEDERAL                                               |                   |                  |                     |                   |
| 30333-520202 | TITLE I - PART A                                              | 698,420           | 697,930          | 697,930             | 697,930           |
| 30333-520501 | TITLE II - PART A                                             | 91,565            | 179,849          | 179,849             | 179,849           |
| 30333-520651 | TITLE III - PART A                                            | 37,992            | 36,020           | 36,020              | 36,020            |
| 30333-520701 | TITLE IV - PART A                                             | 35,001            | 49,321           | 49,321              | 49,321            |
| 30333-521201 | IMPACT AID                                                    | 10,909,651        | 8,500,000        | 8,500,000           | 8,700,000         |
| 30333-521350 | DOD-HEAVILY IMPACTED                                          | 664,330           | 657,400          | 657,400             | 660,000           |
| 30333-521500 | MEDICAID REIMBURSEMENT                                        | 134,784           | 135,000          | 135,000             | 135,000           |
| 30333-521750 | DODEA LITERACY GRANT                                          | 268,693           | 388,803          | 388,803             | 0                 |
| 30333-521800 | DOD STEM GRANT                                                | 258,382           | 356,266          | 356,266             | 356,265           |
| 30333-521900 | TITLE VIB                                                     | 2,343,385         | 2,475,108        | 2,475,108           | 2,475,108         |
| 30333-522750 | DODEA SPED GRANT                                              | 11,366            | 0                | 0                   | 0                 |
| 30333-522800 | E-RATE                                                        | 284,350           | 0                | 0                   | 0                 |
| 30333-522900 | NJROTC                                                        | 142,494           | 80,000           | 80,000              | 140,000           |
| 30333-529900 | MISCELLANEOUS GRANTS, FEDERAL                                 | 163,677           | 781,222          | 781,222             | 700,000           |
|              | TOTAL REVENUE-FEDERAL                                         | 16,044,090        | 14,336,919       | 14,336,919          | 14,129,493        |
|              | TRANSFERS-OTHER FUNDS                                         |                   |                  |                     |                   |
| 30351-510101 | TRANSFERS/LOCAL APPN-OPERATIONS                               | 53,352,444        | 54,602,444       | 54,602,444          | 55,702,444        |
| 30351-510120 | TRANSFERS/LOCAL APPN-GROUNDS<br>TRANSFERS/LOCAL APPN-REV STAB | 1,134,650         | 1,134,650        | 1,134,650           | 1,134,650         |
| 30351-510130 | FUND                                                          | 300,000           | 200,000          | 200,000             | 0                 |
|              | TOTAL TRANSFERS-OTHER FUNDS                                   | 54,787,094        | 55,937,094       | 55,937,094          | 56,837,094        |
|              | TOTAL SCHOOL OPERATING FUND                                   | 141,881,423       | 145,524,045      | 145,524,045         | 151,085,750       |