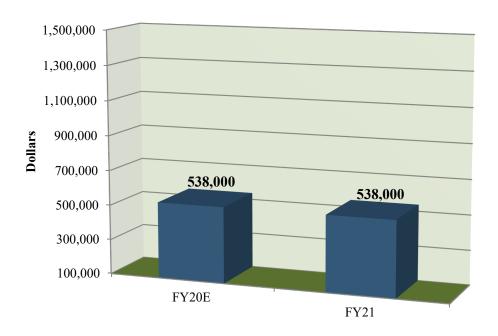

#### REVENUE SUMMARY

|                                  | FY 2019 | FY 2020 | FY 2020  | FY 2021 |  |  |  |
|----------------------------------|---------|---------|----------|---------|--|--|--|
| REVENUE SOURCE                   | ACTUAL  | BUDGET  | EXPECTED | BUDGET  |  |  |  |
| INTEREST ON DEPOSITS             | 21,270  | 0       | 0        | 0       |  |  |  |
| WRKRS COMP TRANSFERS IN          | 279,767 | 340,000 | 340,000  | 340,000 |  |  |  |
| TRANSFER FROM RESERVES           | 0       | 198,000 | 198,000  | 198,000 |  |  |  |
| TOTAL                            | 301,037 | 538,000 | 538,000  | 538,000 |  |  |  |
| HEALTH AND DENTAL INSURANCE FUND |         |         |          |         |  |  |  |

# SUMMARY OF PROGRAM BUDGETS FISCAL YEAR 2021

|                                 |                           | FY 2019<br>ACTUAL | FY 2020<br>BUDGET | FY 2020<br>EXPECTED | FY 2021<br>BUDGET |
|---------------------------------|---------------------------|-------------------|-------------------|---------------------|-------------------|
| FOOD SERVICES<br>SCHOOL FOOD SI | ERVICES                   |                   |                   |                     |                   |
| 2200-651000-000                 | FOOD SERVICES             | 3,838,009         | 4,280,500         | 4,285,500           | 4,336,441         |
|                                 | SUBTOTAL                  | 3,838,009         | 4,280,500         | 4,285,500           | 4,336,441         |
| HEALTH AND DE                   | NTAL<br>NTAL INSURANCE    |                   |                   |                     |                   |
| 2700-671100-000                 | HEALTH & DENTAL INSURANCE | 17,257,096        | 18,366,250        | 18,366,250          | 18,482,415        |
|                                 | SUBTOTAL                  | 17,257,096        | 18,366,250        | 18,366,250          | 18,482,415        |
| WORKERS COMP                    |                           |                   |                   |                     |                   |
| 2102-621600-000                 | WORKERS COMPENSATION      | 301,037           | 538,000           | 538,000             | 538,000           |
|                                 | SUBTOTAL                  | 301,037           | 538,000           | 538,000             | 538,000           |
| TOTAL ALL FUNI                  | os                        | 159,486,458       | 168,729,295       | 168,715,276         | 174,442,605       |