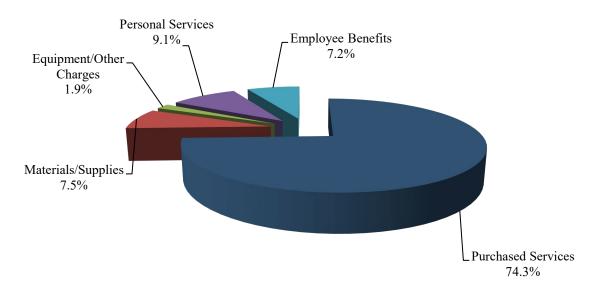

|                                                                                            | FY 2019<br>ACTUAL      | FY 2020<br>BUDGET      | FY 2020<br>EXPECTED    | FY 2021<br>BUDGET      |
|--------------------------------------------------------------------------------------------|------------------------|------------------------|------------------------|------------------------|
| ADMINISTRATION, ATTENDANCE & HEALTH                                                        |                        |                        |                        |                        |
| 2100-621100-000 BOARD SERVICES                                                             | 109,396                | 125,243                | 125,243                | 56,951                 |
| 2100-621200-000 EXECUTIVE SERVICES                                                         | 815,089                | 660,046                | 660,046                | 699,493                |
| 2100-621300-000 COMMUNICATION SERVICES                                                     | 447,992                | 546,158                | 546,158                | 748,173                |
| 2100-621400-000 HUMAN RESOURCES                                                            | 832,163                | 968,446                | 968,446                | 901,391                |
| 2100-621600-000 FISCAL SERVICES                                                            | 1,269,991              | 1,301,472              | 1,301,472              | 1,216,009              |
| 2100-622200-000 HEALTH SERVICES                                                            | 1,856,047              | 1,906,639              | 1,906,639              | 2,031,219              |
| 2100-622300-000 PSYCHOLOGICAL SERVICES                                                     | 751,978                | 816,278                | 816,278                | 901,460                |
| 2100-622400-000 SPEECH/AUDIOLOGY SERVICES                                                  | 947,446                | 965,392                | 965,392                | 1,155,870              |
| SUBTOTAL                                                                                   | 7,030,102              | 7,289,674              | 7,289,674              | 7,710,566              |
| DUDU ED ANGRODE A ELON                                                                     |                        |                        |                        |                        |
| PUPIL TRANSPORTATION                                                                       | ( (00 922              | 6.066.200              | 6.066.200              | 7.196.226              |
| 2100-632000-000 VEHICLE OPERATION SERVICES<br>2100-634000-000 VEHICLE MAINTENANCE SERVICES | 6,600,822<br>1,563,392 | 6,866,389<br>1,521,863 | 6,866,389<br>1,521,863 | 7,186,326<br>1,631,110 |
| SUBTOTAL                                                                                   | 8,164,214              | 8,388,252              | 8,388,252              | 8,817,436              |
| SOBIOTAL                                                                                   | 0,104,214              | 0,300,232              | 0,300,232              | 0,017,430              |
| OPERATIONS & MAINTENANCE                                                                   |                        |                        |                        |                        |
| 2100-641000-000 MANAGEMENT & DIRECTION                                                     | 221,281                | 223,257                | 223,257                | 236,722                |
| 2100-642000-000 BUILDING SERVICES                                                          | 9,254,050              | 9,295,083              | 9,295,083              | 9,399,519              |
| 2100-643000-000 GROUNDS SERVICES                                                           | 1,135,000              | 1,134,650              | 1,134,650              | 1,134,650              |
| 2100-645000-000 VEHICLE SERVICES                                                           | 455,171                | 277,035                | 277,035                | 431,048                |
| 2100-647000-000 WAREHOUSE/DISTRIBUTION SVCS                                                | 349,349                | 320,164                | 320,164                | 376,341                |
| SUBTOTAL                                                                                   | 11,414,851             | 11,250,189             | 11,250,189             | 11,578,280             |
|                                                                                            |                        |                        |                        |                        |
| TECHNOLOGY                                                                                 | 4 000 504              | 4.200.251              | 4 200 251              | 4 420 410              |
| 2100-681000-000 CLASSROOM INSTRUCTION                                                      | 4,088,584              | 4,299,351              | 4,299,351              | 4,430,410              |
| 2100-682000-000 INSTRUCTIONAL SUPPORT                                                      | 1,986,939              | 2,386,844              | 2,476,844              | 2,574,392              |
| 2100-683000-000 ADMINISTRATION                                                             | 1,187,993              | 1,368,300              | 1,368,300              | 1,184,096              |
| 2100-686000-000 OPERATIONS & MAINTENANCE                                                   | 2,258,709              | 1,996,172              | 1,906,172              | 2,023,512              |
| 2100-689050-000 OTHER PROGRAMS - GRANTS                                                    | 111,711                | 108,604                | 108,498                | 108,498                |
| SUBTOTAL                                                                                   | 9,633,936              | 10,159,271             | 10,159,165             | 10,320,908             |
| TOTAL SCHOOL OPERATING FUND:                                                               | 138,090,316            | 145,544,545            | 145,525,526            | 151,085,749            |