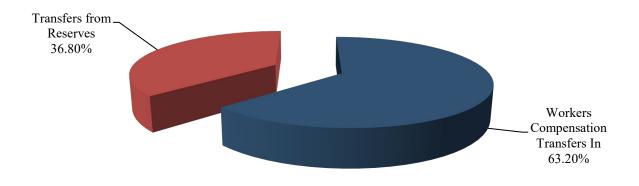

#### **REVENUE SUMMARY**

| <b>REVENUE SOURCE</b>   | FY 2020<br>ACTUAL | FY 2021<br>BUDGET | FY 2021<br>EXPECTED | FY 2022<br>BUDGET |
|-------------------------|-------------------|-------------------|---------------------|-------------------|
| INTEREST ON DEPOSITS    | 19,878            | 0                 | 0                   | 0                 |
| WRKRS COMP TRANSFERS IN | 279,616           | 340,000           | 340,000             | 340,000           |
| TRANSFER FROM RESERVES  | 0                 | 198,000           | 198,000             | 198,000           |
| TOTAL                   | 299,494           | 538,000           | 538,000             | 538,000           |