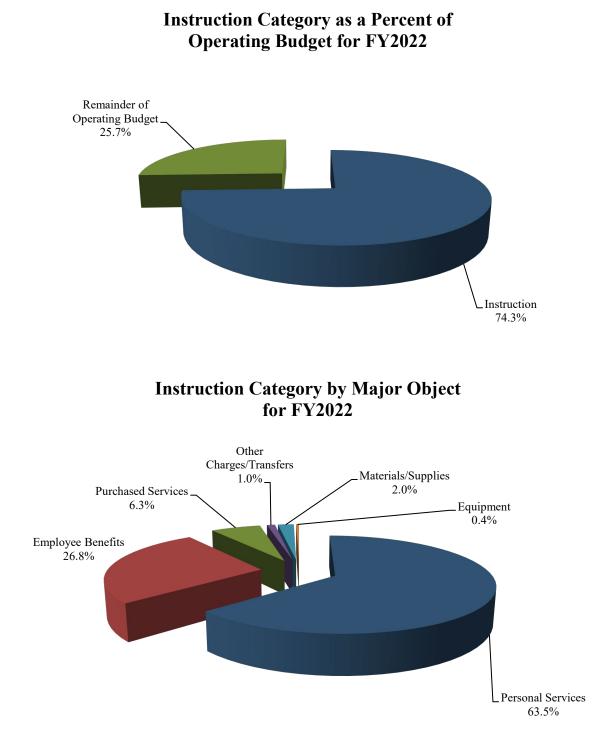

The Instruction category comprises 74.3% of the total Operating Budget. This percentage has remained fairly constant in recent years. Approximately 90% of the Instruction category budget is directed towards compensation of staff (Personal Services 63.5% plus Employee Benefits 26.8%). The remaining 9.7% covers such items as instructional supplies, equipment and purchased services. The Instruction category budget reflects a decrease of \$14,873 or less than 1% (from \$117,349,339 in FY21E to \$117,334,466 in FY22). The charts below and on the next page depict this information.