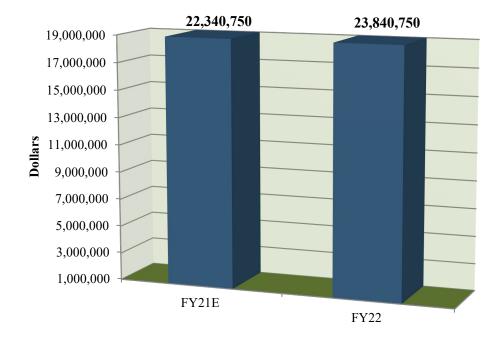

#### **REVENUE SUMMARY**

| <b>REVENUE SOURCE</b> | FY 2020<br>ACTUAL | FY 2021<br>BUDGET | FY 2021<br>EXPECTED | FY 2022<br>BUDGET |
|-----------------------|-------------------|-------------------|---------------------|-------------------|
| INTEREST ON DEPOSITS  | 25,819            | 40,000            | 40,000              | 40,000            |
| CHARGES FOR SERVICES  | 3,214,054         | 3,274,165         | 5,342,500           | 4,492,500         |
| TRANSFERS-OTHER FUNDS | 14,317,914        | 15,168,250        | 16,958,250          | 19,308,250        |
| TOTAL                 | 17,557,787        | 18,482,415        | 22,340,750          | 23,840,750        |