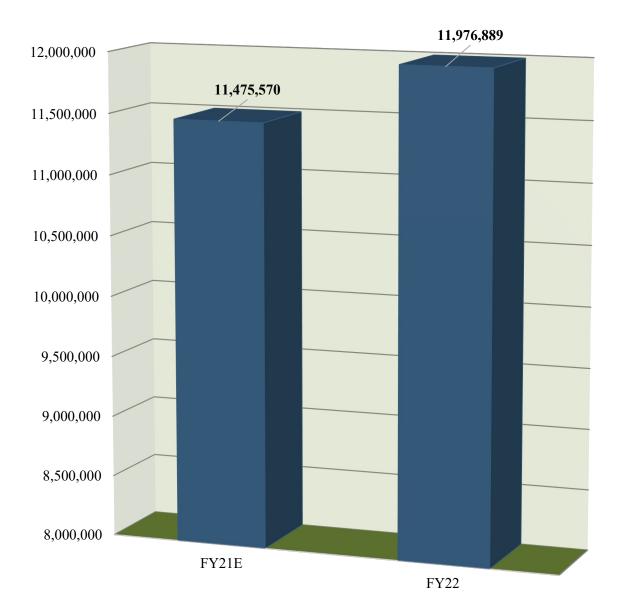

|                                              | FY 2020<br>ACTUAL | FY 2021<br>BUDGET | FY 2021<br>EXPECTED | FY 2022<br>BUDGET |
|----------------------------------------------|-------------------|-------------------|---------------------|-------------------|
| ADMINISTRATION, ATTENDANCE & HEALTH          |                   |                   |                     |                   |
| 2100-621100-000 BOARD SERVICES               | 115,386           | 56,951            | 56,951              | 135,741           |
| 2100-621200-000 EXECUTIVE SERVICES           | 767,834           | 688,277           | 688,277             | 722,013           |
| 2100-621300-000 COMMUNICATION SERVICES       | 562,286           | 741,256           | 741,256             | 582,842           |
| 2100-621400-000 HUMAN RESOURCES              | 964,637           | 1,214,252         | 1,214,252           | 1,283,397         |
| 2100-621600-000 FISCAL SERVICES              | 1,266,662         | 1,206,904         | 1,226,904           | 1,299,338         |
| 2100-622200-000 HEALTH SERVICES              | 1,965,368         | 1,997,187         | 1,997,187           | 2,139,336         |
| 2100-622300-000 PSYCHOLOGICAL SERVICES       | 874,365           | 885,877           | 885,877             | 1,343,863         |
| 2100-622400-000 SPEECH/AUDIOLOGY SERVICES    | 953,749           | 1,154,572         | 1,154,572           | 1,042,955         |
| SUBTOTAL                                     | 7,470,287         | 7,945,276         | 7,965,276           | 8,549,485         |
| PUPIL TRANSPORTATION                         |                   |                   |                     |                   |
| 2100-632000-000 VEHICLE OPERATION SERVICES   | 6,514,397         | 7,085,172         | 7,085,172           | 7,227,984         |
| 2100-634000-000 VEHICLE MAINTENANCE SERVICES | 981,640           | 1,613,097         | 1,613,097           | 1,637,767         |
| SUBTOTAL                                     | 7,496,037         | 8,698,269         | 8,698,269           | 8,865,751         |
| <b>OPERATIONS &amp; MAINTENANCE</b>          |                   |                   |                     |                   |
| 2100-641000-000 MANAGEMENT & DIRECTION       | 229,110           | 232,548           | 232,548             | 241,166           |
| 2100-642000-000 BUILDING SERVICES            | 8,823,574         | 9,307,616         | 9,307,616           | 9,721,093         |
| 2100-642000-999 BUILDING SVCS - GRAFTON FIRE | 6,477             | 0                 | 0                   | 0                 |
| 2100-643000-000 GROUNDS SERVICES             | 2,226,042         | 1,134,650         | 1,134,650           | 1,206,600         |
| 2100-645000-000 VEHICLE SERVICES             | 190,990           | 429,698           | 429,698             | 432,710           |
| 2100-647000-000 WAREHOUSE/DISTRIBUTION SVCS  | 319,354           | 371,058           | 371,058             | 375,320           |
| SUBTOTAL                                     | 11,795,547        | 11,475,570        | 11,475,570          | 11,976,889        |
| TECHNOLOGY                                   |                   |                   |                     |                   |
| 2100-681000-000 CLASSROOM INSTRUCTION        | 6,096,177         | 4,793,996         | 4,793,996           | 5,052,586         |
| 2100-681000-999 GRAFTON COMPLEX FIRE         | 162,848           | 0                 | 0                   | 0                 |
| 2100-682000-000 INSTRUCTIONAL SUPPORT        | 2,305,984         | 2,613,896         | 2,613,896           | 2,903,030         |
| 2100-683000-000 ADMINISTRATION               | 1,205,430         | 1,159,002         | 1,159,002           | 1,200,841         |
| 2100-686000-000 OPERATIONS & MAINTENANCE     | 2,375,193         | 1,892,675         | 1,892,675           | 1,909,253         |
| 2100-689050-000 OTHER PROGRAMS - GRANTS      | 109,451           | 108,498           | 115,818             | 115,818           |
| SUBTOTAL                                     | 12,255,083        | 10,568,067        | 10,575,387          | 11,181,528        |
| TOTAL SCHOOL OPERATING FUND:                 | 143,362,607       | 149,560,345       | 156,063,841         | 157,908,119       |