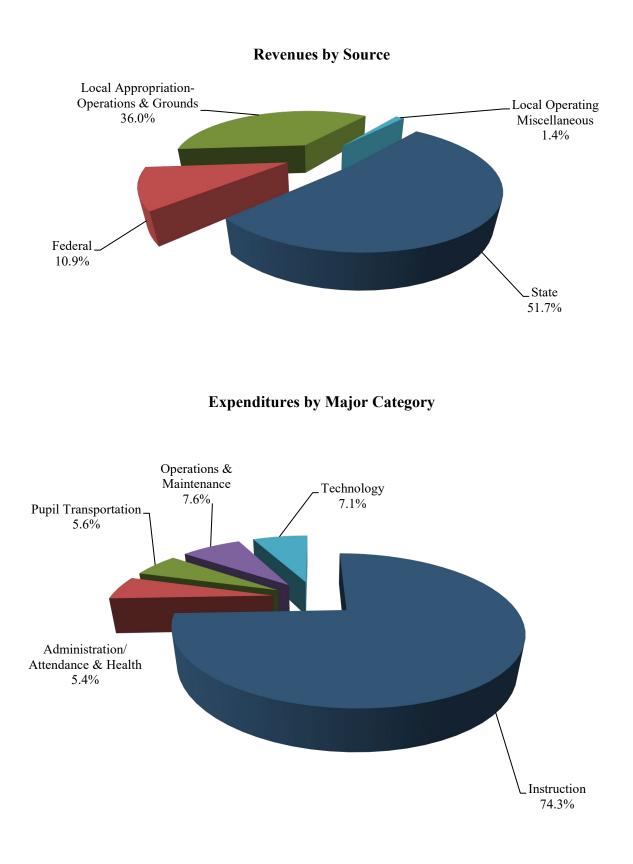

The Instruction category of the budget provides for programs and services dealing directly with the interaction between teachers and students. This category also includes activities associated with the principal's office, curriculum development, and instructional staff training.

The Instruction category comprises 74.3% of the total Operating Budget. This percentage has remained fairly constant in recent years. Approximately 90% of the Instruction category budget is directed towards compensation of staff (Personal Services 63.5% plus Employee Benefits 26.8%). The remaining 9.7% covers such items as instructional supplies, equipment and purchased services. The Instruction category budget reflects a decrease of \$14,873 or less than 1% (from \$117,349,339 in FY21E to \$117,334,466 in FY22). The charts below and on the next page depict this information.