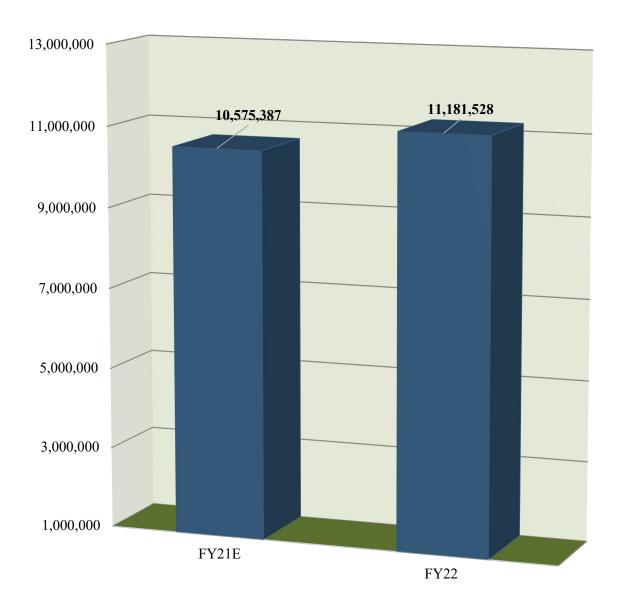

|                                              | FY 2020<br>ACTUAL | FY 2021<br>BUDGET | FY 2021<br>EXPECTED | FY 2022<br>BUDGET |
|----------------------------------------------|-------------------|-------------------|---------------------|-------------------|
| ADMINISTRATION, ATTENDANCE & HEALTH          |                   |                   |                     |                   |
| 2100-621100-000 BOARD SERVICES               | 115,386           | 56,951            | 56,951              | 135,741           |
| 2100-621200-000 EXECUTIVE SERVICES           | 767,834           | 688,277           | 688,277             | 722,013           |
| 2100-621300-000 COMMUNICATION SERVICES       | 562,286           | 741,256           | 741,256             | 582,842           |
| 2100-621400-000 HUMAN RESOURCES              | 964,637           | 1,214,252         | 1,214,252           | 1,283,397         |
| 2100-621600-000 FISCAL SERVICES              | 1,266,662         | 1,206,904         | 1,226,904           | 1,299,338         |
| 2100-622200-000 HEALTH SERVICES              | 1,965,368         | 1,997,187         | 1,997,187           | 2,139,336         |
| 2100-622300-000 PSYCHOLOGICAL SERVICES       | 874,365           | 885,877           | 885,877             | 1,343,863         |
| 2100-622400-000 SPEECH/AUDIOLOGY SERVICES    | 953,749           | 1,154,572         | 1,154,572           | 1,042,955         |
| SUBTOTAL                                     | 7,470,287         | 7,945,276         | 7,965,276           | 8,549,485         |
| PUPIL TRANSPORTATION                         |                   |                   |                     |                   |
| 2100-632000-000 VEHICLE OPERATION SERVICES   | 6,514,397         | 7,085,172         | 7,085,172           | 7,227,984         |
| 2100-634000-000 VEHICLE MAINTENANCE SERVICES | 981,640           | 1,613,097         | 1,613,097           | 1,637,767         |
| SUBTOTAL                                     | 7,496,037         | 8,698,269         | 8,698,269           | 8,865,751         |
| <b>OPERATIONS &amp; MAINTENANCE</b>          |                   |                   |                     |                   |
| 2100-641000-000 MANAGEMENT & DIRECTION       | 229,110           | 232,548           | 232,548             | 241,166           |
| 2100-642000-000 BUILDING SERVICES            | 8,823,574         | 9,307,616         | 9,307,616           | 9,721,093         |
| 2100-642000-999 BUILDING SVCS - GRAFTON FIRE | 6,477             | 0                 | 0                   | 0                 |
| 2100-643000-000 GROUNDS SERVICES             | 2,226,042         | 1,134,650         | 1,134,650           | 1,206,600         |
| 2100-645000-000 VEHICLE SERVICES             | 190,990           | 429,698           | 429,698             | 432,710           |
| 2100-647000-000 WAREHOUSE/DISTRIBUTION SVCS  | 319,354           | 371,058           | 371,058             | 375,320           |
| SUBTOTAL                                     | 11,795,547        | 11,475,570        | 11,475,570          | 11,976,889        |
| TECHNOLOGY                                   |                   |                   |                     |                   |
| 2100-681000-000 CLASSROOM INSTRUCTION        | 6,096,177         | 4,793,996         | 4,793,996           | 5,052,586         |
| 2100-681000-999 GRAFTON COMPLEX FIRE         | 162,848           | 0                 | 0                   | 0                 |
| 2100-682000-000 INSTRUCTIONAL SUPPORT        | 2,305,984         | 2,613,896         | 2,613,896           | 2,903,030         |
| 2100-683000-000 ADMINISTRATION               | 1,205,430         | 1,159,002         | 1,159,002           | 1,200,841         |
| 2100-686000-000 OPERATIONS & MAINTENANCE     | 2,375,193         | 1,892,675         | 1,892,675           | 1,909,253         |
| 2100-689050-000 OTHER PROGRAMS - GRANTS      | 109,451           | 108,498           | 115,818             | 115,818           |
| SUBTOTAL                                     | 12,255,083        | 10,568,067        | 10,575,387          | 11,181,528        |
| TOTAL SCHOOL OPERATING FUND:                 | 143,362,607       | 149,560,345       | 156,063,841         | 157,908,119       |