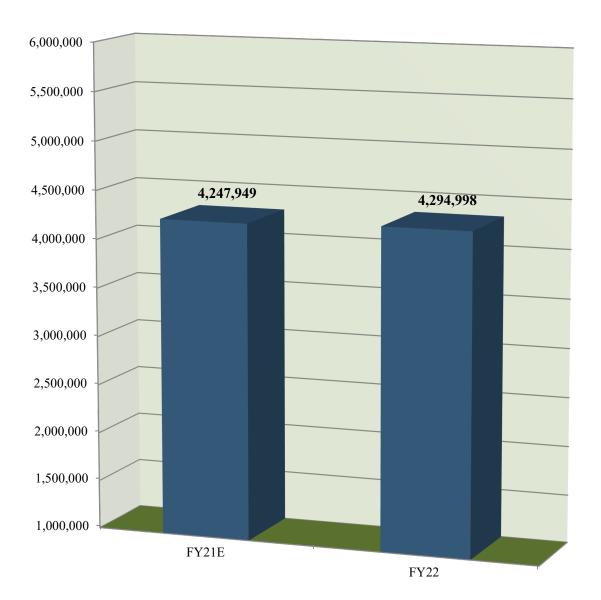

#### **REVENUE SUMMARY**

| REVENUE SOURCE       | FY 2020<br>ACTUAL | FY 2021<br>BUDGET | FY 2021<br>EXPECTED | FY 2022<br>BUDGET |
|----------------------|-------------------|-------------------|---------------------|-------------------|
| INTEREST ON DEPOSITS | 12,703            | 10,000            | 10,000              | 10,000            |
| STATE                | 69,123            | 72,143            | 37,949              | 84,998            |
| FEDERAL              | 1,932,035         | 1,800,000         | 1,800,000           | 1,800,000         |
| CAFETERIA SALES      | 1,506,968         | 2,400,000         | 2,400,000           | 2,400,000         |
| MISCELLANEOUS        | 0                 | 0                 | 0                   | 0                 |
| TOTAL                | 3,520,829         | 4,282,143         | 4,247,949           | 4,294,998         |

|                           | FY 2020<br>ACTUAL | FY 2021<br>BUDGET | FY 2021<br>EXPECTED | FY 2022<br>BUDGET |
|---------------------------|-------------------|-------------------|---------------------|-------------------|
| FOOD SERVICES             |                   |                   |                     |                   |
| 2200-651000-000           | 3,351,412         | 4,282,143         | 4,247,949           | 4,294,998         |
| SUBTOTAL                  | 3,351,412         | 4,282,143         | 4,247,949           | 4,294,998         |
|                           |                   |                   |                     |                   |
| WORKERS COMPENSATION      |                   |                   |                     |                   |
| 2102-621600-000           | 370,328           | 538,000           | 538,000             | 538,000           |
| SUBTOTAL                  | 370,328           | 538,000           | 538,000             | 538,000           |
|                           |                   |                   |                     |                   |
| HEALTH & DENTAL INSURANCE |                   |                   |                     |                   |
| 2700-671100-000           | 22,750,199        | 18,482,415        | 22,340,750          | 23,840,750        |
| SUBTOTAL                  | 22,750,199        | 18,482,415        | 22,340,750          | 23,840,750        |
| TECHNOLOGY RESERVE        |                   |                   |                     |                   |
| FUND 2300                 | 3,200,000         | 3,200,000         | 6,334,882           | 2,908,000         |
| SUBTOTAL                  | 3,200,000         | 3,200,000         | 6,334,882           | 2,908,000         |
| TOTAL ALL FUNDS           | 173,034,546       | 176,062,903       | 189,525,422         | 189,489,867       |