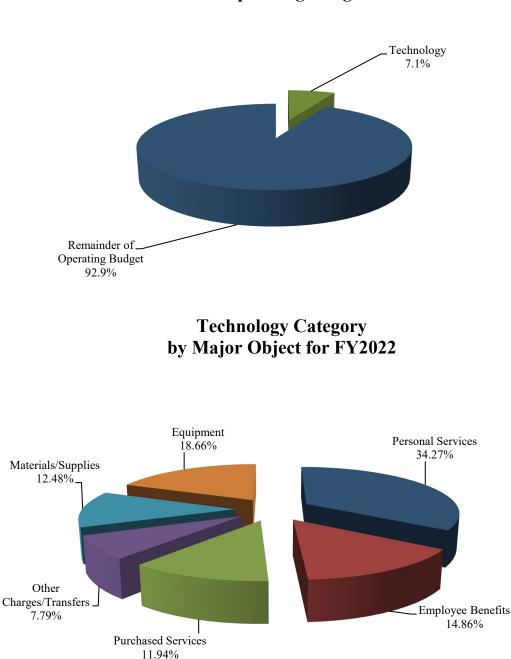

The Instruction category of the budget provides for programs and services dealing directly with the interaction between teachers and students. This category also includes activities associated with the principal's office, curriculum development, and instructional staff training.

The Instruction category comprises 74.3% of the total Operating Budget. This percentage has remained fairly constant in recent years. Approximately 90% of the Instruction category budget is directed towards compensation of staff (Personal Services 63.5% plus Employee Benefits 26.8%). The remaining 9.7% covers such items as instructional supplies, equipment and purchased services. The Instruction category budget reflects a decrease of \$14,873 or less than 1% (from \$117,349,339 in FY21E to \$117,334,466 in FY22). The charts below and on the next page depict this information.

# **Budget Comparison of Instruction Category**