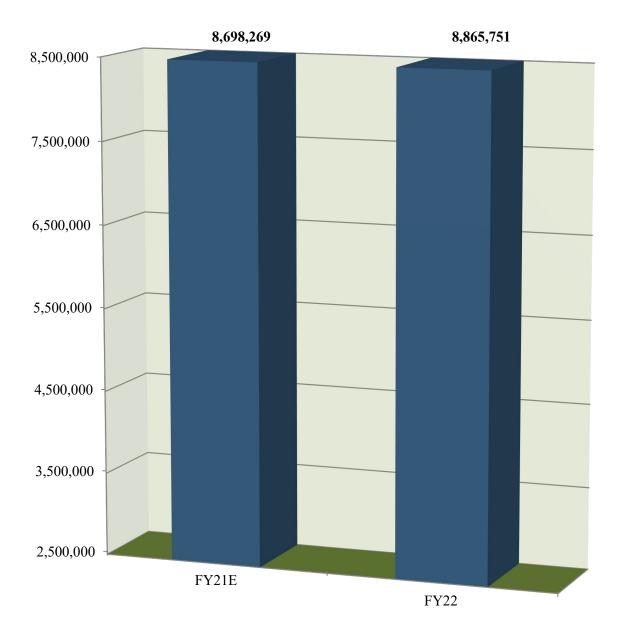

|                                              | FY 2020<br>ACTUAL | FY 2021<br>BUDGET | FY 2021<br>EXPECTED | FY 2022<br>BUDGET |
|----------------------------------------------|-------------------|-------------------|---------------------|-------------------|
| ADMINISTRATION, ATTENDANCE & HEALTH          |                   |                   |                     |                   |
| 2100-621100-000 BOARD SERVICES               | 115,386           | 56,951            | 56,951              | 135,741           |
| 2100-621200-000 EXECUTIVE SERVICES           | 767,834           | 688,277           | 688,277             | 722,013           |
| 2100-621300-000 COMMUNICATION SERVICES       | 562,286           | 741,256           | 741,256             | 582,842           |
| 2100-621400-000 HUMAN RESOURCES              | 964,637           | 1,214,252         | 1,214,252           | 1,283,397         |
| 2100-621600-000 FISCAL SERVICES              | 1,266,662         | 1,206,904         | 1,226,904           | 1,299,338         |
| 2100-622200-000 HEALTH SERVICES              | 1,965,368         | 1,997,187         | 1,997,187           | 2,139,336         |
| 2100-622300-000 PSYCHOLOGICAL SERVICES       | 874,365           | 885,877           | 885,877             | 1,343,863         |
| 2100-622400-000 SPEECH/AUDIOLOGY SERVICES    | 953,749           | 1,154,572         | 1,154,572           | 1,042,955         |
| SUBTOTAL                                     | 7,470,287         | 7,945,276         | 7,965,276           | 8,549,485         |
| PUPIL TRANSPORTATION                         |                   |                   |                     |                   |
| 2100-632000-000 VEHICLE OPERATION SERVICES   | 6,514,397         | 7,085,172         | 7,085,172           | 7,227,984         |
| 2100-634000-000 VEHICLE MAINTENANCE SERVICES | 981,640           | 1,613,097         | 1,613,097           | 1,637,767         |
| SUBTOTAL                                     | 7,496,037         | 8,698,269         | 8,698,269           | 8,865,751         |
| <b>OPERATIONS &amp; MAINTENANCE</b>          |                   |                   |                     |                   |
| 2100-641000-000 MANAGEMENT & DIRECTION       | 229,110           | 232,548           | 232,548             | 241,166           |
| 2100-642000-000 BUILDING SERVICES            | 8,823,574         | 9,307,616         | 9,307,616           | 9,721,093         |
| 2100-642000-999 BUILDING SVCS - GRAFTON FIRE | 6,477             | 0                 | 0                   | 0                 |
| 2100-643000-000 GROUNDS SERVICES             | 2,226,042         | 1,134,650         | 1,134,650           | 1,206,600         |
| 2100-645000-000 VEHICLE SERVICES             | 190,990           | 429,698           | 429,698             | 432,710           |
| 2100-647000-000 WAREHOUSE/DISTRIBUTION SVCS  | 319,354           | 371,058           | 371,058             | 375,320           |
| SUBTOTAL                                     | 11,795,547        | 11,475,570        | 11,475,570          | 11,976,889        |
| TECHNOLOGY                                   |                   |                   |                     |                   |
| 2100-681000-000 CLASSROOM INSTRUCTION        | 6,096,177         | 4,793,996         | 4,793,996           | 5,052,586         |
| 2100-681000-999 GRAFTON COMPLEX FIRE         | 162,848           | 0                 | 0                   | 0                 |
| 2100-682000-000 INSTRUCTIONAL SUPPORT        | 2,305,984         | 2,613,896         | 2,613,896           | 2,903,030         |
| 2100-683000-000 ADMINISTRATION               | 1,205,430         | 1,159,002         | 1,159,002           | 1,200,841         |
| 2100-686000-000 OPERATIONS & MAINTENANCE     | 2,375,193         | 1,892,675         | 1,892,675           | 1,909,253         |
| 2100-689050-000 OTHER PROGRAMS - GRANTS      | 109,451           | 108,498           | 115,818             | 115,818           |
| SUBTOTAL                                     | 12,255,083        | 10,568,067        | 10,575,387          | 11,181,528        |
| TOTAL SCHOOL OPERATING FUND:                 | 143,362,607       | 149,560,345       | 156,063,841         | 157,908,119       |