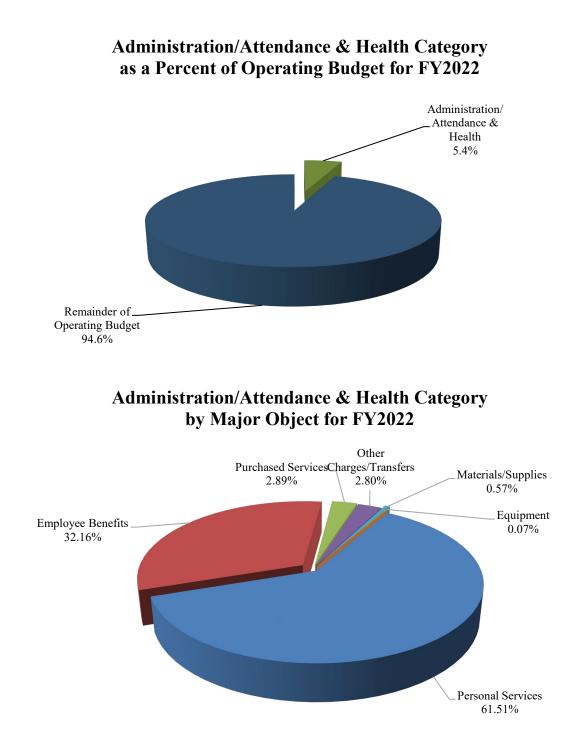

|                                              | FY 2020<br>ACTUAL | FY 2021<br>BUDGET | FY 2021<br>EXPECTED | FY 2022<br>BUDGET |
|----------------------------------------------|-------------------|-------------------|---------------------|-------------------|
| ADMINISTRATION, ATTENDANCE & HEALTH          |                   |                   |                     |                   |
| 2100-621100-000 BOARD SERVICES               | 115,386           | 56,951            | 56,951              | 135,741           |
| 2100-621200-000 EXECUTIVE SERVICES           | 767,834           | 688,277           | 688,277             | 722,013           |
| 2100-621300-000 COMMUNICATION SERVICES       | 562,286           | 741,256           | 741,256             | 582,842           |
| 2100-621400-000 HUMAN RESOURCES              | 964,637           | 1,214,252         | 1,214,252           | 1,283,397         |
| 2100-621600-000 FISCAL SERVICES              | 1,266,662         | 1,206,904         | 1,226,904           | 1,299,338         |
| 2100-622200-000 HEALTH SERVICES              | 1,965,368         | 1,997,187         | 1,997,187           | 2,139,336         |
| 2100-622300-000 PSYCHOLOGICAL SERVICES       | 874,365           | 885,877           | 885,877             | 1,343,863         |
| 2100-622400-000 SPEECH/AUDIOLOGY SERVICES    | 953,749           | 1,154,572         | 1,154,572           | 1,042,955         |
| SUBTOTAL                                     | 7,470,287         | 7,945,276         | 7,965,276           | 8,549,485         |
| PUPIL TRANSPORTATION                         |                   |                   |                     |                   |
| 2100-632000-000 VEHICLE OPERATION SERVICES   | 6,514,397         | 7,085,172         | 7,085,172           | 7,227,984         |
| 2100-634000-000 VEHICLE MAINTENANCE SERVICES | 981,640           | 1,613,097         | 1,613,097           | 1,637,767         |
| SUBTOTAL                                     | 7,496,037         | 8,698,269         | 8,698,269           | 8,865,751         |
| <b>OPERATIONS &amp; MAINTENANCE</b>          |                   |                   |                     |                   |
| 2100-641000-000 MANAGEMENT & DIRECTION       | 229,110           | 232,548           | 232,548             | 241,166           |
| 2100-642000-000 BUILDING SERVICES            | 8,823,574         | 9,307,616         | 9,307,616           | 9,721,093         |
| 2100-642000-999 BUILDING SVCS - GRAFTON FIRE | 6,477             | 0                 | 0                   | 0                 |
| 2100-643000-000 GROUNDS SERVICES             | 2,226,042         | 1,134,650         | 1,134,650           | 1,206,600         |
| 2100-645000-000 VEHICLE SERVICES             | 190,990           | 429,698           | 429,698             | 432,710           |
| 2100-647000-000 WAREHOUSE/DISTRIBUTION SVCS  | 319,354           | 371,058           | 371,058             | 375,320           |
| SUBTOTAL                                     | 11,795,547        | 11,475,570        | 11,475,570          | 11,976,889        |
| TECHNOLOGY                                   |                   |                   |                     |                   |
| 2100-681000-000 CLASSROOM INSTRUCTION        | 6,096,177         | 4,793,996         | 4,793,996           | 5,052,586         |
| 2100-681000-999 GRAFTON COMPLEX FIRE         | 162,848           | 0                 | 0                   | 0                 |
| 2100-682000-000 INSTRUCTIONAL SUPPORT        | 2,305,984         | 2,613,896         | 2,613,896           | 2,903,030         |
| 2100-683000-000 ADMINISTRATION               | 1,205,430         | 1,159,002         | 1,159,002           | 1,200,841         |
| 2100-686000-000 OPERATIONS & MAINTENANCE     | 2,375,193         | 1,892,675         | 1,892,675           | 1,909,253         |
| 2100-689050-000 OTHER PROGRAMS - GRANTS      | 109,451           | 108,498           | 115,818             | 115,818           |
| SUBTOTAL                                     | 12,255,083        | 10,568,067        | 10,575,387          | 11,181,528        |
| TOTAL SCHOOL OPERATING FUND:                 | 143,362,607       | 149,560,345       | 156,063,841         | 157,908,119       |