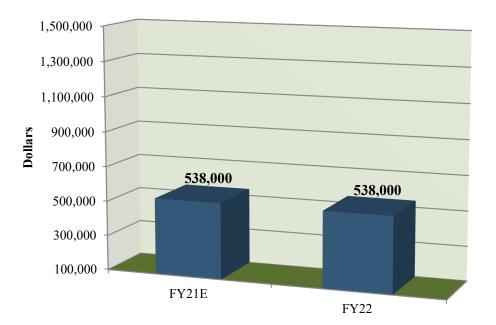

#### **REVENUE SUMMARY**

| <b>REVENUE SOURCE</b>   | FY 2020<br>ACTUAL | FY 2021<br>BUDGET | FY 2021<br>EXPECTED | FY 2022<br>BUDGET |
|-------------------------|-------------------|-------------------|---------------------|-------------------|
| INTEREST ON DEPOSITS    | 19,878            | 0                 | 0                   | 0                 |
| WRKRS COMP TRANSFERS IN | 279,616           | 340,000           | 340,000             | 340,000           |
| TRANSFER FROM RESERVES  | 0                 | 198,000           | 198,000             | 198,000           |
| TOTAL                   | 299,494           | 538,000           | 538,000             | 538,000           |

|                           | FY 2020<br>ACTUAL | FY 2021<br>BUDGET | FY 2021<br>EXPECTED | FY 2022<br>BUDGET |
|---------------------------|-------------------|-------------------|---------------------|-------------------|
| FOOD SERVICES             |                   |                   |                     |                   |
| 2200-651000-000           | 3,351,412         | 4,282,143         | 4,247,949           | 4,294,998         |
| SUBTOTAL                  | 3,351,412         | 4,282,143         | 4,247,949           | 4,294,998         |
|                           |                   |                   |                     |                   |
| WORKERS COMPENSATION      |                   |                   |                     |                   |
| 2102-621600-000           | 370,328           | 538,000           | 538,000             | 538,000           |
| SUBTOTAL                  | 370,328           | 538,000           | 538,000             | 538,000           |
|                           |                   |                   |                     |                   |
| HEALTH & DENTAL INSURANCE |                   |                   |                     |                   |
| 2700-671100-000           | 22,750,199        | 18,482,415        | 22,340,750          | 23,840,750        |
| SUBTOTAL                  | 22,750,199        | 18,482,415        | 22,340,750          | 23,840,750        |
| TECHNOLOGY RESERVE        |                   |                   |                     |                   |
| FUND 2300                 | 3,200,000         | 3,200,000         | 6,334,882           | 2,908,000         |
| SUBTOTAL                  | 3,200,000         | 3,200,000         | 6,334,882           | 2,908,000         |
| TOTAL ALL FUNDS           | 173,034,546       | 176,062,903       | 189,525,422         | 189,489,867       |