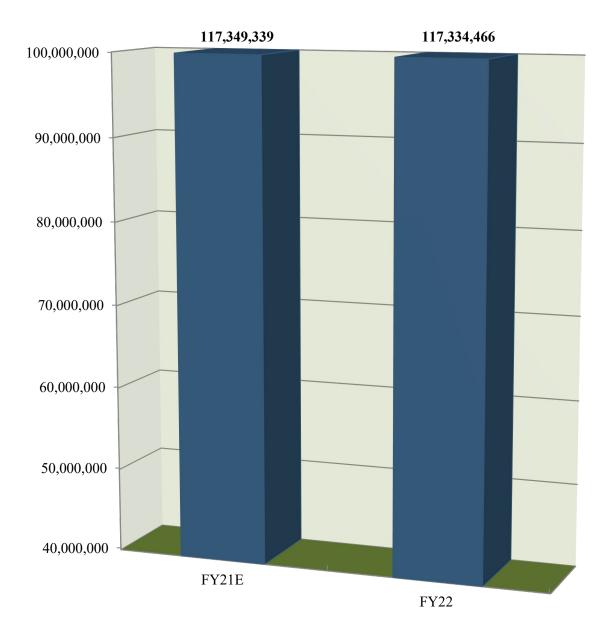

The Instruction category comprises 74.3% of the total Operating Budget. This percentage has remained fairly constant in recent years. Approximately 90% of the Instruction category budget is directed towards compensation of staff (Personal Services 63.5% plus Employee Benefits 26.8%). The remaining 9.7% covers such items as instructional supplies, equipment and purchased services. The Instruction category budget reflects a decrease of \$14,873 or less than 1% (from \$117,349,339 in FY21E to \$117,334,466 in FY22). The charts below and on the next page depict this information.