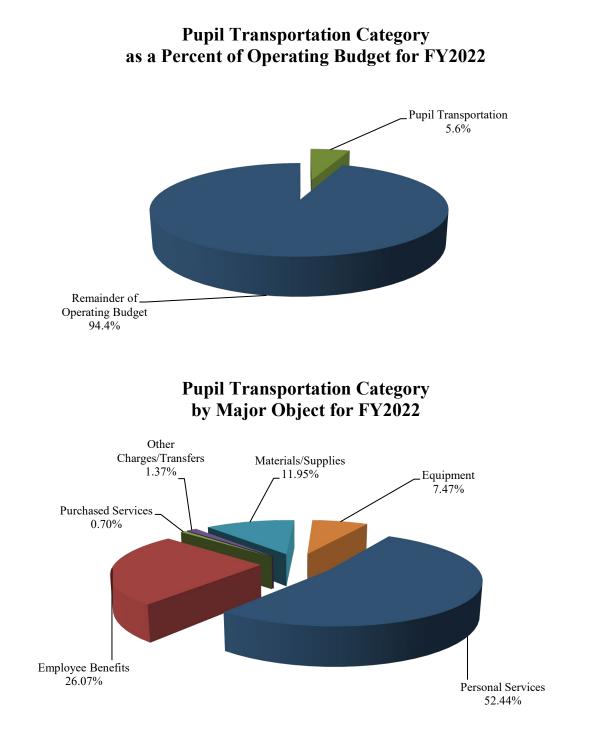

|                                              | FY 2020<br>ACTUAL | FY 2021<br>BUDGET | FY 2021<br>EXPECTED | FY 2022<br>BUDGET |
|----------------------------------------------|-------------------|-------------------|---------------------|-------------------|
| ADMINISTRATION, ATTENDANCE & HEALTH          |                   |                   |                     |                   |
| 2100-621100-000 BOARD SERVICES               | 115,386           | 56,951            | 56,951              | 135,741           |
| 2100-621200-000 EXECUTIVE SERVICES           | 767,834           | 688,277           | 688,277             | 722,013           |
| 2100-621300-000 COMMUNICATION SERVICES       | 562,286           | 741,256           | 741,256             | 582,842           |
| 2100-621400-000 HUMAN RESOURCES              | 964,637           | 1,214,252         | 1,214,252           | 1,283,397         |
| 2100-621600-000 FISCAL SERVICES              | 1,266,662         | 1,206,904         | 1,226,904           | 1,299,338         |
| 2100-622200-000 HEALTH SERVICES              | 1,965,368         | 1,997,187         | 1,997,187           | 2,139,336         |
| 2100-622300-000 PSYCHOLOGICAL SERVICES       | 874,365           | 885,877           | 885,877             | 1,343,863         |
| 2100-622400-000 SPEECH/AUDIOLOGY SERVICES    | 953,749           | 1,154,572         | 1,154,572           | 1,042,955         |
| SUBTOTAL                                     | 7,470,287         | 7,945,276         | 7,965,276           | 8,549,485         |
| PUPIL TRANSPORTATION                         |                   |                   |                     |                   |
| 2100-632000-000 VEHICLE OPERATION SERVICES   | 6,514,397         | 7,085,172         | 7,085,172           | 7,227,984         |
| 2100-634000-000 VEHICLE MAINTENANCE SERVICES | 981,640           | 1,613,097         | 1,613,097           | 1,637,767         |
| SUBTOTAL                                     | 7,496,037         | 8,698,269         | 8,698,269           | 8,865,751         |
| <b>OPERATIONS &amp; MAINTENANCE</b>          |                   |                   |                     |                   |
| 2100-641000-000 MANAGEMENT & DIRECTION       | 229,110           | 232,548           | 232,548             | 241,166           |
| 2100-642000-000 BUILDING SERVICES            | 8,823,574         | 9,307,616         | 9,307,616           | 9,721,093         |
| 2100-642000-999 BUILDING SVCS - GRAFTON FIRE | 6,477             | 0                 | 0                   | 0                 |
| 2100-643000-000 GROUNDS SERVICES             | 2,226,042         | 1,134,650         | 1,134,650           | 1,206,600         |
| 2100-645000-000 VEHICLE SERVICES             | 190,990           | 429,698           | 429,698             | 432,710           |
| 2100-647000-000 WAREHOUSE/DISTRIBUTION SVCS  | 319,354           | 371,058           | 371,058             | 375,320           |
| SUBTOTAL                                     | 11,795,547        | 11,475,570        | 11,475,570          | 11,976,889        |
| TECHNOLOGY                                   |                   |                   |                     |                   |
| 2100-681000-000 CLASSROOM INSTRUCTION        | 6,096,177         | 4,793,996         | 4,793,996           | 5,052,586         |
| 2100-681000-999 GRAFTON COMPLEX FIRE         | 162,848           | 0                 | 0                   | 0                 |
| 2100-682000-000 INSTRUCTIONAL SUPPORT        | 2,305,984         | 2,613,896         | 2,613,896           | 2,903,030         |
| 2100-683000-000 ADMINISTRATION               | 1,205,430         | 1,159,002         | 1,159,002           | 1,200,841         |
| 2100-686000-000 OPERATIONS & MAINTENANCE     | 2,375,193         | 1,892,675         | 1,892,675           | 1,909,253         |
| 2100-689050-000 OTHER PROGRAMS - GRANTS      | 109,451           | 108,498           | 115,818             | 115,818           |
| SUBTOTAL                                     | 12,255,083        | 10,568,067        | 10,575,387          | 11,181,528        |
| TOTAL SCHOOL OPERATING FUND:                 | 143,362,607       | 149,560,345       | 156,063,841         | 157,908,119       |