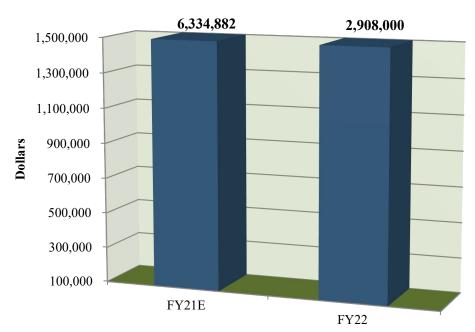

#### **REVENUE SUMMARY**

| <b>REVENUE SOURCE</b>     | FY 2020<br>ACTUAL | FY 2021<br>BUDGET | FY 2021<br>EXPECTED | FY 2022<br>BUDGET |
|---------------------------|-------------------|-------------------|---------------------|-------------------|
| INTEREST ON DEPOSITS      | 0                 | 0                 | 5,000               | 5,000             |
| CHARGES FOR SERVICES      | 0                 | 0                 | 2,021,000           | 1,271,000         |
| FEDERAL                   | 0                 | 0                 | 0                   | 0                 |
| STATE                     | 0                 | 0                 | 1,108,882           | 1,632,000         |
| TRANSFER FROM OTHER FUNDS | 3,200,000         | 3,200,000         | 3,200,000           | 0                 |
| TOTAL                     | 3,200,000         | 3,200,000         | 6,334,882           | 2,908,000         |