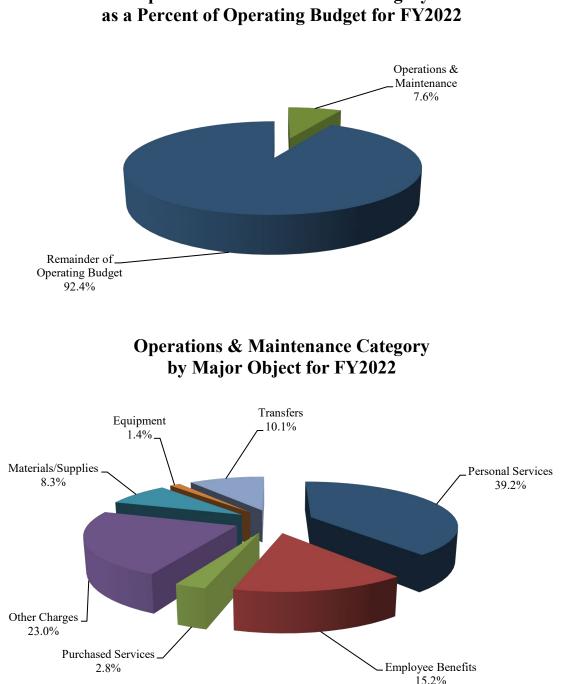

|                                              | FY 2020<br>ACTUAL | FY 2021<br>BUDGET | FY 2021<br>EXPECTED | FY 2022<br>BUDGET |
|----------------------------------------------|-------------------|-------------------|---------------------|-------------------|
| ADMINISTRATION, ATTENDANCE & HEALTH          |                   |                   |                     |                   |
| 2100-621100-000 BOARD SERVICES               | 115,386           | 56,951            | 56,951              | 135,741           |
| 2100-621200-000 EXECUTIVE SERVICES           | 767,834           | 688,277           | 688,277             | 722,013           |
| 2100-621300-000 COMMUNICATION SERVICES       | 562,286           | 741,256           | 741,256             | 582,842           |
| 2100-621400-000 HUMAN RESOURCES              | 964,637           | 1,214,252         | 1,214,252           | 1,283,397         |
| 2100-621600-000 FISCAL SERVICES              | 1,266,662         | 1,206,904         | 1,226,904           | 1,299,338         |
| 2100-622200-000 HEALTH SERVICES              | 1,965,368         | 1,997,187         | 1,997,187           | 2,139,336         |
| 2100-622300-000 PSYCHOLOGICAL SERVICES       | 874,365           | 885,877           | 885,877             | 1,343,863         |
| 2100-622400-000 SPEECH/AUDIOLOGY SERVICES    | 953,749           | 1,154,572         | 1,154,572           | 1,042,955         |
| SUBTOTAL                                     | 7,470,287         | 7,945,276         | 7,965,276           | 8,549,485         |
| PUPIL TRANSPORTATION                         |                   |                   |                     |                   |
| 2100-632000-000 VEHICLE OPERATION SERVICES   | 6,514,397         | 7,085,172         | 7,085,172           | 7,227,984         |
| 2100-634000-000 VEHICLE MAINTENANCE SERVICES | 981,640           | 1,613,097         | 1,613,097           | 1,637,767         |
| SUBTOTAL                                     | 7,496,037         | 8,698,269         | 8,698,269           | 8,865,751         |
| <b>OPERATIONS &amp; MAINTENANCE</b>          |                   |                   |                     |                   |
| 2100-641000-000 MANAGEMENT & DIRECTION       | 229,110           | 232,548           | 232,548             | 241,166           |
| 2100-642000-000 BUILDING SERVICES            | 8,823,574         | 9,307,616         | 9,307,616           | 9,721,093         |
| 2100-642000-999 BUILDING SVCS - GRAFTON FIRE | 6,477             | 0                 | 0                   | 0                 |
| 2100-643000-000 GROUNDS SERVICES             | 2,226,042         | 1,134,650         | 1,134,650           | 1,206,600         |
| 2100-645000-000 VEHICLE SERVICES             | 190,990           | 429,698           | 429,698             | 432,710           |
| 2100-647000-000 WAREHOUSE/DISTRIBUTION SVCS  | 319,354           | 371,058           | 371,058             | 375,320           |
| SUBTOTAL                                     | 11,795,547        | 11,475,570        | 11,475,570          | 11,976,889        |
| TECHNOLOGY                                   |                   |                   |                     |                   |
| 2100-681000-000 CLASSROOM INSTRUCTION        | 6,096,177         | 4,793,996         | 4,793,996           | 5,052,586         |
| 2100-681000-999 GRAFTON COMPLEX FIRE         | 162,848           | 0                 | 0                   | 0                 |
| 2100-682000-000 INSTRUCTIONAL SUPPORT        | 2,305,984         | 2,613,896         | 2,613,896           | 2,903,030         |
| 2100-683000-000 ADMINISTRATION               | 1,205,430         | 1,159,002         | 1,159,002           | 1,200,841         |
| 2100-686000-000 OPERATIONS & MAINTENANCE     | 2,375,193         | 1,892,675         | 1,892,675           | 1,909,253         |
| 2100-689050-000 OTHER PROGRAMS - GRANTS      | 109,451           | 108,498           | 115,818             | 115,818           |
| SUBTOTAL                                     | 12,255,083        | 10,568,067        | 10,575,387          | 11,181,528        |
| TOTAL SCHOOL OPERATING FUND:                 | 143,362,607       | 149,560,345       | 156,063,841         | 157,908,119       |