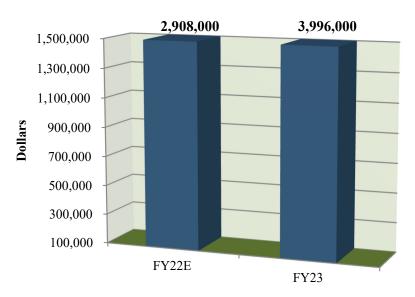

#### **REVENUE SUMMARY**

| REVENUE SOURCE            | FY 2021<br>ACTUAL | FY 2022<br>BUDGET | FY 2022<br>EXPECTED | FY 2023<br>BUDGET |
|---------------------------|-------------------|-------------------|---------------------|-------------------|
| INTEREST ON DEPOSITS      | 5,211             | 5,000             | 5,000               | 5,000             |
| CHARGES FOR SERVICES      | 1,990,670         | 1,271,000         | 1,271,000           | 1,271,000         |
| FEDERAL                   | 0                 | 0                 | 0                   | 0                 |
| STATE                     | 0                 | 1,632,000         | 1,632,000           | 2,720,000         |
| TRANSFER FROM OTHER FUNDS | 0                 | 0                 | 0                   | 0                 |
| TOTAL                     | 1,995,881         | 2,908,000         | 2,908,000           | 3,996,000         |