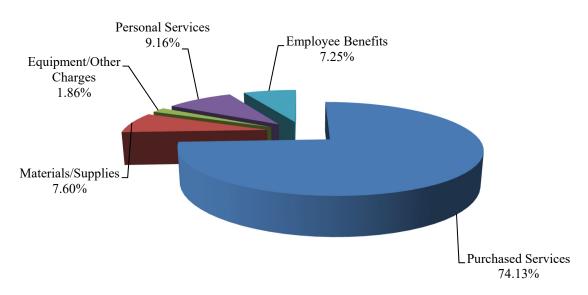

#### **Expenditures by Major Category**

|                                              | FY 2021<br>ACTUAL | FY 2022<br>BUDGET | FY 2022<br>EXPECTED | FY 2023<br>BUDGET |
|----------------------------------------------|-------------------|-------------------|---------------------|-------------------|
| ADMINISTRATION, ATTENDANCE & HEALTH          |                   |                   |                     |                   |
| 2100-621100-000 BOARD SERVICES               | 122,613           | 135,741           | 135,741             | 147,222           |
| 2100-621200-000 EXECUTIVE SERVICES           | 700,686           | 722,013           | 722,013             | 721,063           |
| 2100-621300-000 COMMUNICATION SERVICES       | 630,929           | 582,842           | 582,842             | 669,230           |
| 2100-621400-000 HUMAN RESOURCES              | 904,015           | 1,283,397         | 1,283,397           | 1,310,289         |
| 2100-621600-000 FISCAL SERVICES              | 1,526,093         | 1,299,338         | 1,299,338           | 1,612,687         |
| 2100-622200-000 HEALTH SERVICES              | 1,977,436         | 2,139,336         | 2,139,336           | 2,281,153         |
| 2100-622300-000 PSYCHOLOGICAL SERVICES       | 898,365           | 1,343,863         | 1,343,863           | 1,390,794         |
| 2100-622400-000 SPEECH/AUDIOLOGY SERVICES    | 1,051,098         | 1,042,955         | 1,042,955           | 1,014,377         |
| SUBTOTAL                                     | 7,811,235         | 8,549,485         | 8,549,485           | 9,146,815         |
| PUPIL TRANSPORTATION                         |                   |                   |                     |                   |
| 2100-632000-000 VEHICLE OPERATION SERVICES   | 6,636,977         | 7,227,984         | 7,255,349           | 7,452,718         |
| 2100-632000-019                              | 321               | 0                 | 0                   | 0                 |
| 2100-634000-000 VEHICLE MAINTENANCE SERVICES | 1,812,555         | 1,637,767         | 1,637,767           | 1,679,491         |
| SUBTOTAL                                     | 8,449,853         | 8,865,751         | 8,893,116           | 9,132,209         |
| OPERATIONS & MAINTENANCE                     |                   |                   |                     |                   |
| 2100-641000-000 MANAGEMENT & DIRECTION       | 236,524           | 241,166           | 241,166             | 256,651           |
| 2100-642000-000 BUILDING SERVICES            | 8,679,674         | 9,721,093         | 9,721,093           | 10,125,303        |
| 2100-643000-000 GROUNDS SERVICES             | 2,386,895         | 1,206,600         | 1,206,600           | 1,206,600         |
| 2100-645000-000 VEHICLE SERVICES             | 243,740           | 432,710           | 432,710             | 439,494           |
| 2100-647000-000 WAREHOUSE/DISTRIBUTION SVCS  | 324,491           | 375,320           | 375,320             | 408,351           |
| SUBTOTAL                                     | 11,871,324        | 11,976,889        | 11,976,889          | 12,436,399        |
| TECHNOLOGY                                   |                   |                   |                     |                   |
| 2100-681000-000 CLASSROOM INSTRUCTION        | 4,156,348         | 5,067,586         | 5,067,586           | 4,827,671         |
| 2100-682000-000 INSTRUCTIONAL SUPPORT        | 2,473,748         | 2,874,530         | 2,874,530           | 2,909,175         |
| 2100-683000-000 ADMINISTRATION               | 1,197,866         | 1,200,841         | 1,200,841           | 1,343,757         |
| 2100-686000-000 OPERATIONS & MAINTENANCE     | 1,870,405         | 1,909,253         | 1,909,253           | 1,935,097         |
| 2100-689050-000 OTHER PROGRAMS - GRANTS      | 138,836           | 115,818           | 114,693             | 114,693           |
| SUBTOTAL                                     | 9,837,203         | 11,168,028        | 11,166,903          | 11,130,393        |
| TOTAL SCHOOL OPERATING FUND:                 | 151,047,016       | 163,121,645       | 163,529,559         | 169,391,291       |