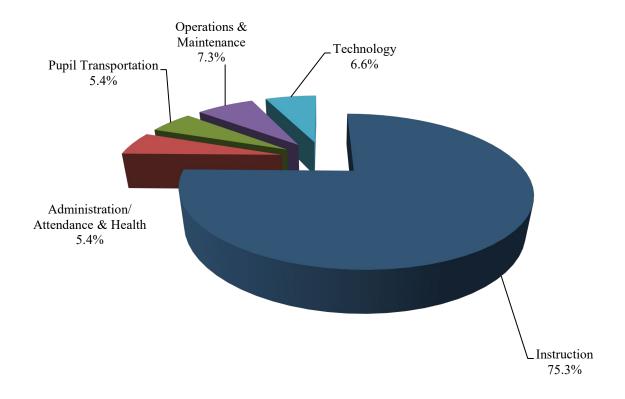

#### **Expenditures by Major Category**

|                                              | FY 2021<br>ACTUAL | FY 2022<br>BUDGET | FY 2022<br>EXPECTED | FY 2023<br>BUDGET |
|----------------------------------------------|-------------------|-------------------|---------------------|-------------------|
| ADMINISTRATION, ATTENDANCE & HEALTH          |                   |                   |                     |                   |
| 2100-621100-000 BOARD SERVICES               | 122,613           | 135,741           | 135,741             | 147,222           |
| 2100-621200-000 EXECUTIVE SERVICES           | 700,686           | 722,013           | 722,013             | 721,063           |
| 2100-621300-000 COMMUNICATION SERVICES       | 630,929           | 582,842           | 582,842             | 669,230           |
| 2100-621400-000 HUMAN RESOURCES              | 904,015           | 1,283,397         | 1,283,397           | 1,310,289         |
| 2100-621600-000 FISCAL SERVICES              | 1,526,093         | 1,299,338         | 1,299,338           | 1,612,687         |
| 2100-622200-000 HEALTH SERVICES              | 1,977,436         | 2,139,336         | 2,139,336           | 2,281,153         |
| 2100-622300-000 PSYCHOLOGICAL SERVICES       | 898,365           | 1,343,863         | 1,343,863           | 1,390,794         |
| 2100-622400-000 SPEECH/AUDIOLOGY SERVICES    | 1,051,098         | 1,042,955         | 1,042,955           | 1,014,377         |
| SUBTOTAL                                     | 7,811,235         | 8,549,485         | 8,549,485           | 9,146,815         |
| PUPIL TRANSPORTATION                         |                   |                   |                     |                   |
| 2100-632000-000 VEHICLE OPERATION SERVICES   | 6,636,977         | 7,227,984         | 7,255,349           | 7,452,718         |
| 2100-632000-019                              | 321               | 0                 | 0                   | 0                 |
| 2100-634000-000 VEHICLE MAINTENANCE SERVICES | 1,812,555         | 1,637,767         | 1,637,767           | 1,679,491         |
| SUBTOTAL                                     | 8,449,853         | 8,865,751         | 8,893,116           | 9,132,209         |
| OPERATIONS & MAINTENANCE                     |                   |                   |                     |                   |
| 2100-641000-000 MANAGEMENT & DIRECTION       | 236,524           | 241,166           | 241,166             | 256,651           |
| 2100-642000-000 BUILDING SERVICES            | 8,679,674         | 9,721,093         | 9,721,093           | 10,125,303        |
| 2100-643000-000 GROUNDS SERVICES             | 2,386,895         | 1,206,600         | 1,206,600           | 1,206,600         |
| 2100-645000-000 VEHICLE SERVICES             | 243,740           | 432,710           | 432,710             | 439,494           |
| 2100-647000-000 WAREHOUSE/DISTRIBUTION SVCS  | 324,491           | 375,320           | 375,320             | 408,351           |
| SUBTOTAL                                     | 11,871,324        | 11,976,889        | 11,976,889          | 12,436,399        |
| TECHNOLOGY                                   |                   |                   |                     |                   |
| 2100-681000-000 CLASSROOM INSTRUCTION        | 4,156,348         | 5,067,586         | 5,067,586           | 4,827,671         |
| 2100-682000-000 INSTRUCTIONAL SUPPORT        | 2,473,748         | 2,874,530         | 2,874,530           | 2,909,175         |
| 2100-683000-000 ADMINISTRATION               | 1,197,866         | 1,200,841         | 1,200,841           | 1,343,757         |
| 2100-686000-000 OPERATIONS & MAINTENANCE     | 1,870,405         | 1,909,253         | 1,909,253           | 1,935,097         |
| 2100-689050-000 OTHER PROGRAMS - GRANTS      | 138,836           | 115,818           | 114,693             | 114,693           |
| SUBTOTAL                                     | 9,837,203         | 11,168,028        | 11,166,903          | 11,130,393        |
| TOTAL SCHOOL OPERATING FUND:                 | 151,047,016       | 163,121,645       | 163,529,559         | 169,391,291       |