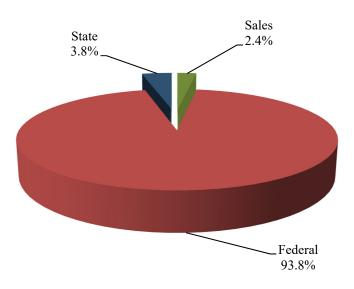

#### REVENUE

#### **Federal Revenues**

#### SCHOOL OPERATING FUND

| ACCT#        | DESCRIPTION                        | FY 2021<br>ACTUAL | FY2022<br>BUDGET | FY 2022<br>EXPECTED | FY 2023<br>BUDGET |
|--------------|------------------------------------|-------------------|------------------|---------------------|-------------------|
|              | REVENUE-FEDERAL                    |                   |                  |                     |                   |
| 30333-520202 | TITLE I - PART A                   | 755,511           | 724,867          | 823,412             | 823,412           |
| 30333-520501 | TITLE II - PART A                  | 179,100           | 192,058          | 190,408             | 190,408           |
| 30333-520651 | TITLE III - PART A                 | 23,326            | 40,898           | 36,938              | 36,938            |
| 30333-520701 | TITLE IV - PART A                  | 46,102            | 54,048           | 54,048              | 54,048            |
| 30333-521201 | IMPACT AID                         | 9,123,392         | 8,700,000        | 8,700,000           | 8,700,000         |
| 30333-521350 | DOD-HEAVILY IMPACTED               | 1,257,379         | 1,200,000        | 1,200,000           | 1,200,000         |
| 30333-521400 | FREE TEXTBOOKS                     | 0                 | 0                | 0                   | 0                 |
| 30333-521401 | FOREST RESERVE                     | 5,928             | 0                | 0                   | 0                 |
| 30333-521750 | DODEA LITERACY GRANT               | 3,611             | 0                | 0                   | 0                 |
| 30333-521800 | DOD STEM GRANT                     | 183,152           | 356,265          | 356,265             | 356,265           |
| 30333-521850 | CARES ACT STIMULUS                 | 583,700           | 0                | 583,700             | 0                 |
| 30333-521855 | ESSER-GEER                         | 391,252           | 0                | 259,472             | 0                 |
| 30333-521860 | CORONAVIRUS RELIEF FUND (CRF)      | 2,295,440         | 0                | 0                   | 0                 |
| 30333-521900 | TITLE VIB                          | 2,268,963         | 2,437,611        | 2,346,421           | 2,656,618         |
| 30333-521901 | CHAMPIONS IN KIND                  | 1,000             | 0                | 0                   | 0                 |
| 30333-522750 | DODEA SPED GRANT                   |                   | 0                | 0                   | 0                 |
| 30333-522800 | E-RATE                             |                   | 0                | 0                   | 0                 |
| 30333-522900 | NJROTC                             | 126,578           | 140,000          | 140,000             | 140,000           |
| 30333-529900 | MISCELLANEOUS GRANTS, FEDERAL      | 0                 | 672,383          | 892,063             | 500,000           |
| 30333-584048 | CTE-CARL PERKINS                   | 115,819           | 115,819          | 114,693             | 114,693           |
| 30333-584173 | SPEC ED PRESCHOOL                  | 47,709            | 48,516           | 48,869              | 49,332            |
| 30333-521865 | ESSER SPECIAL ED                   | 43,645            | 0                | 0                   | 0                 |
| 30333-584050 | CRRSA                              | 0                 | 2,321,396        | 2,318,396           | 0                 |
| 30333-584051 | UNFINISHED LEARNING-CRRSA ESSER II | 0                 | 0                | 2,470,500           | 1,235,254         |
| 30333-584052 | EXTENDED YEAR-CRRSA ESSER II       | 0                 | 0                | 900,000             | 450,000           |
| 30333-584040 | CARES ACT ASSESS & ALIGN           | 114,780           | 115,991          | 0                   | 0                 |
| 30333-584060 | ARP-ESSER III                      | 0                 | 5,213,526        | 1,461,912           | 3,751,614         |
| 30333-584174 | ARP-PRESCHOOL                      | 0                 | 0                | 15,089              | 27,706            |
| 30333-584027 | ARP-TITLE VIB                      | 0                 | 0                | 86,591              | 498,706           |
| 30333-521870 | BUS DRIVER INCENTIVE GRANT         |                   |                  | 27,365              | 0                 |
| 30333-584045 | ARP II-HOMELESS                    |                   |                  | 24,544              | 23,917            |
| 30333-584065 | ARPA-ESSER III SET ASIDE           | 0                 | 0                | 0                   | 970,650           |
|              | TOTAL REVENUE-FEDERAL              | 17,566,385        | 22,333,378       | 23,050,686          | 21,779,561        |
|              | TRANSFERS-OTHER FUNDS              |                   |                  |                     |                   |
| 30351-510101 | TRANSFERS/LOCAL APPN-OPERATIONS    | 54,102,444        | 55,630,494       | 55,630,494          | 57,430,494        |
| 30351-510120 | TRANSFERS/LOCAL APPN-GROUNDS       | 1,134,650         | 1,206,600        | 1,206,600           | 1,206,600         |
| 30351-510130 | TRANSFERS/LOCAL APPN-REV STAB FUND | 0                 | 0                | 0                   | 0                 |
| 30351-510140 | TRANSFERS-OTHER FUNDS              | 0                 | 0                | 0                   | 0                 |
|              | TOTAL TRANSFERS-OTHER FUNDS        | 55,237,094        | 56,837,094       | 56,837,094          | 58,637,094        |
|              | TOTAL SCHOOL OPERATING FUND        | 153,150,483       | 163,121,645      | 163,529,559         | 169,391,291       |