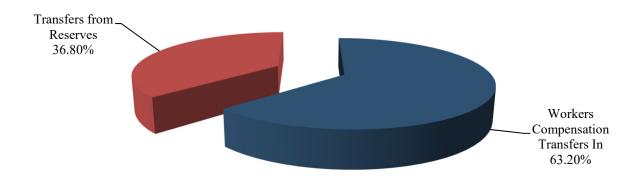

#### WORKERS COMPENSATION FUND

#### REVENUE SUMMARY

| REVENUE SOURCE          | FY 2021<br>ACTUAL | FY 2022<br>BUDGET | FY 2022<br>EXPECTED | FY 2023<br>BUDGET |
|-------------------------|-------------------|-------------------|---------------------|-------------------|
| INTEREST ON DEPOSITS    | 4,252             | 0                 | 0                   | 0                 |
| WRKRS COMP TRANSFERS IN | 279,655           | 340,000           | 340,000             | 340,000           |
| TRANSFER FROM RESERVES  | 0                 | 198,000           | 198,000             | 198,000           |
| TOTAL                   | 283,907           | 538,000           | 538,000             | 538,000           |

|                           | FY 2021<br>ACTUAL | FY 2022<br>BUDGET | FY 2022<br>EXPECTED | FY 2023<br>BUDGET |
|---------------------------|-------------------|-------------------|---------------------|-------------------|
|                           | ACTUAL            | DUDGET            | EAFECTED            | BUDGET            |
| FOOD SERVICES             |                   |                   |                     |                   |
| 2200-651000-000           | 6,281,012         | 4,294,998         | 7,566,320           | 7,647,812         |
| SUBTOTAL                  | 6,281,012         | 4,294,998         | 7,566,320           | 7,647,812         |
| WORKERS COMPENSATION      |                   |                   |                     |                   |
| 2102-621600-000           | 283,907           | 538,000           | 538,000             | 538,000           |
| SUBTOTAL                  | 283,907           | 538,000           | 538,000             | 538,000           |
| HEALTH & DENTAL INSURANCE |                   |                   |                     |                   |
| 2700-671100-000           | 24,054,135        | 23,840,750        | 26,940,150          | 30,289,457        |
| SUBTOTAL                  | 24,054,135        | 23,840,750        | 26,940,150          | 30,289,457        |
| TECHNOLOGY RESERVE        |                   |                   |                     |                   |
| FUND 2300                 | 1,995,881         | 2,908,000         | 2,908,000           | 3,996,000         |
| SUBTOTAL                  | 1,995,881         | 2,908,000         | 2,908,000           | 3,996,000         |
| TOTAL ALL FUNDS           | 183,661,951       | 194,703,393       | 201,482,029         | 211,862,560       |