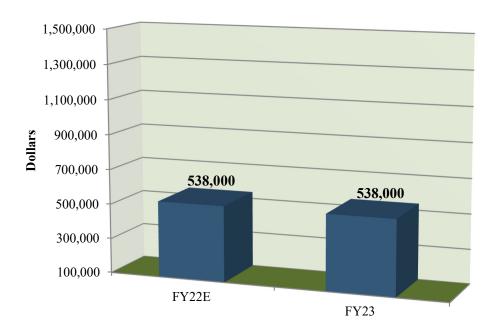

#### WORKERS COMPENSATION FUND

#### REVENUE SUMMARY

| REVENUE SOURCE          | FY 2021<br>ACTUAL | FY 2022<br>BUDGET | FY 2022<br>EXPECTED | FY 2023<br>BUDGET |
|-------------------------|-------------------|-------------------|---------------------|-------------------|
| INTEREST ON DEPOSITS    | 4,252             | 0                 | 0                   | 0                 |
| WRKRS COMP TRANSFERS IN | 279,655           | 340,000           | 340,000             | 340,000           |
| TRANSFER FROM RESERVES  | 0                 | 198,000           | 198,000             | 198,000           |
| TOTAL                   | 283,907           | 538,000           | 538,000             | 538,000           |

|                           | FY 2021<br>ACTUAL | FY 2022<br>BUDGET | FY 2022<br>EXPECTED | FY 2023<br>BUDGET |
|---------------------------|-------------------|-------------------|---------------------|-------------------|
|                           | ACTUAL            | DUDGET            | EAFECTED            | BUDGET            |
| FOOD SERVICES             |                   |                   |                     |                   |
| 2200-651000-000           | 6,281,012         | 4,294,998         | 7,566,320           | 7,647,812         |
| SUBTOTAL                  | 6,281,012         | 4,294,998         | 7,566,320           | 7,647,812         |
| WORKERS COMPENSATION      |                   |                   |                     |                   |
| 2102-621600-000           | 283,907           | 538,000           | 538,000             | 538,000           |
| SUBTOTAL                  | 283,907           | 538,000           | 538,000             | 538,000           |
| HEALTH & DENTAL INSURANCE |                   |                   |                     |                   |
| 2700-671100-000           | 24,054,135        | 23,840,750        | 26,940,150          | 30,289,457        |
| SUBTOTAL                  | 24,054,135        | 23,840,750        | 26,940,150          | 30,289,457        |
| TECHNOLOGY RESERVE        |                   |                   |                     |                   |
| FUND 2300                 | 1,995,881         | 2,908,000         | 2,908,000           | 3,996,000         |
| SUBTOTAL                  | 1,995,881         | 2,908,000         | 2,908,000           | 3,996,000         |
| TOTAL ALL FUNDS           | 183,661,951       | 194,703,393       | 201,482,029         | 211,862,560       |