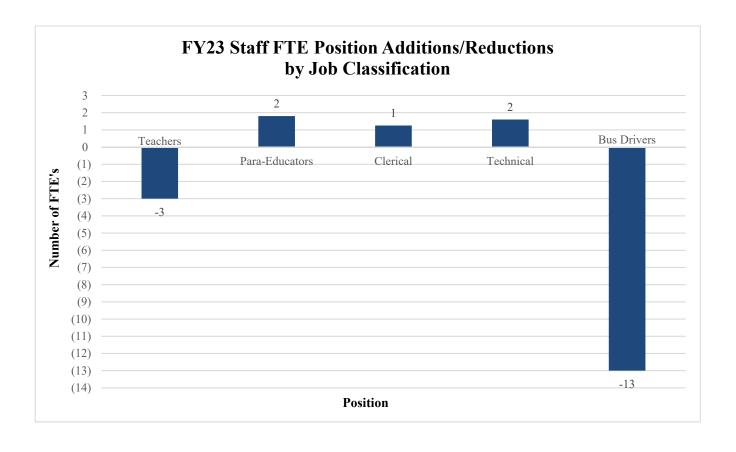

In FY23 reduced by 5 Teacher FTE's.In FY23 reduced by 2 Para-Educator FTE's.

|        | 2100-611011-010<br>DESCRIPTION  |           |           |           |           |
|--------|---------------------------------|-----------|-----------|-----------|-----------|
|        | PERSONAL SERVICES               |           |           |           |           |
| 611210 | Teacher Salaries                | 2,304,044 | 1,539,255 | 1,539,255 | 2,745,136 |
| 611410 | Para-Educator Salaries          | 492,764   | 459,494   | 459,494   | 523,735   |
| 615950 | Overtime                        | 255       | 0         | 0         | 0         |
| 616600 | One-Time Bonus                  | 101,350   | 0         | 0         | 0         |
|        | Subtotal                        | 2,898,413 | 1,998,749 | 1,998,749 | 3,268,871 |
|        | EMPLOYEE BENEFITS               |           |           |           |           |
| 621000 | FICA                            | 213,550   | 152,925   | 152,925   | 250,069   |
| 622000 | VRS Retirement                  | 351,481   | 289,827   | 289,827   | 543,287   |
| 623000 | Health Insurance                | 507,524   | 431,871   | 431,871   | 533,028   |
| 623500 | Dental Insurance                | 13,762    | 0         | 0         | 0         |
| 624000 | Group Life Insurance            | 37,373    | 26,140    | 26,140    | 43,803    |
| 625000 | VRS Hybrid Disability Insurance | 3,167     | 0         | 0         | 0         |
| 626000 | Hybrid Defined Benefit          | 99,240    | 0         | 0         | 0         |
| 627000 | ICMA RC Hybrid-DC               | 6,742     | 0         | 0         | 0         |
| 627500 | RHCC                            | 33,745    | 23,607    | 23,607    | 39,553    |
| 628000 | Other Benefits                  | 5,829     | 5,829     | 5,829     | 5,829     |
| 628100 | ICMA RC Hybrid-457 Match        | 6,052     | 0         | 0         | 0         |
|        | Subtotal                        | 1,278,465 | 930,199   | 930,199   | 1,415,569 |
|        | MATERIALS/SUPPLIES              |           |           |           |           |
| 660300 | Textbooks                       | 152       | 42,500    | 42,500    | 42,500    |
| 669000 | Other Educational Supplies      | 16,308    | 27,557    | 27,557    | 27,557    |
|        | Subtotal                        | 16,460    | 70,057    | 70,057    | 70,057    |
|        | EQUIPMENT                       |           |           |           |           |
| 689210 | Furniture/Equipment-Replacement | 1,710     | 2,769     | 2,769     | 2,719     |
|        | Subtotal                        | 1,710     | 2,769     | 2,769     | 2,719     |
|        | TOTAL                           | 4,195,048 | 3,001,774 | 3,001,774 | 4,757,216 |