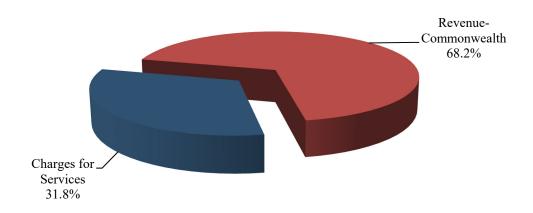

# HEALTH AND DENTAL INSURANCE FUND REVENUE SUMMARY

| REVENUE SOURCE        | FY 2021<br>ACTUAL | FY 2022<br>BUDGET | FY 2022<br>EXPECTED | FY 2023<br>BUDGET |
|-----------------------|-------------------|-------------------|---------------------|-------------------|
| INTEREST ON DEPOSITS  | 0                 | 40,000            | 40,000              | 40,000            |
| CHARGES FOR SERVICES  | 3,227,775         | 4,492,500         | 4,511,200           | 4,511,200         |
| TRANSFERS-OTHER FUNDS | 20,826,360        | 19,308,250        | 22,388,950          | 25,738,257        |
| TOTAL                 | 24,054,135        | 23,840,750        | 26,940,150          | 30,289,457        |