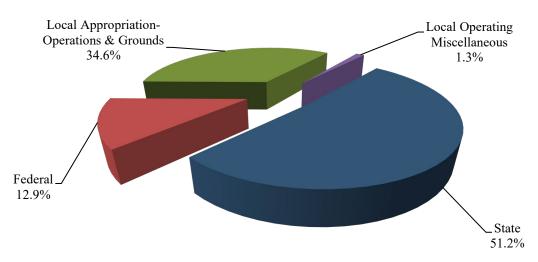

# OPERATING FUND REVENUE

#### **REVENUE**

#### REVENUE SUMMARY

| REVENUE SOURCE                 | FY 2021<br>ACTUAL | FY 2022<br>BUDGET | FY 2022<br>EXPECTED | FY 2023<br>BUDGET |
|--------------------------------|-------------------|-------------------|---------------------|-------------------|
| STATE                          | 62,766,391        | 67,213,336        | 64,984,291          | 70,452,147        |
| STATE SALES TAX                | 15,266,600        | 14,535,825        | 16,453,476          | 16,320,477        |
| FEDERAL                        | 17,566,385        | 22,333,378        | 23,050,686          | 21,779,561        |
| LOCAL APPROPRIATION-OPERATIONS | 54,102,444        | 55,630,494        | 55,630,494          | 57,430,494        |
| LOCAL APPROPRIATION-GROUNDS    | 1,134,650         | 1,206,600         | 1,206,600           | 1,206,600         |
| LOCAL APPROPRIATION-REV STAB   | 0                 | 0                 | 0                   | 0                 |
| LOCAL OPERATION MISC.          | 2,314,013         | 2,202,012         | 2,204,012           | 2,202,012         |
| TOTAL                          | 153,150,483       | 163,121,645       | 163,529,559         | 169,391,291       |