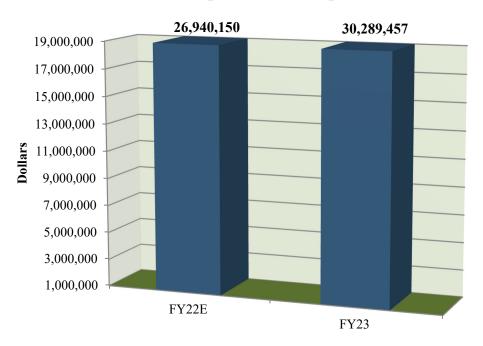

# HEALTH AND DENTAL INSURANCE FUND REVENUE SUMMARY

| REVENUE SOURCE        | FY 2021<br>ACTUAL | FY 2022<br>BUDGET | FY 2022<br>EXPECTED | FY 2023<br>BUDGET |
|-----------------------|-------------------|-------------------|---------------------|-------------------|
| INTEREST ON DEPOSITS  | 0                 | 40,000            | 40,000              | 40,000            |
| CHARGES FOR SERVICES  | 3,227,775         | 4,492,500         | 4,511,200           | 4,511,200         |
| TRANSFERS-OTHER FUNDS | 20,826,360        | 19,308,250        | 22,388,950          | 25,738,257        |
| TOTAL                 | 24,054,135        | 23,840,750        | 26,940,150          | 30,289,457        |