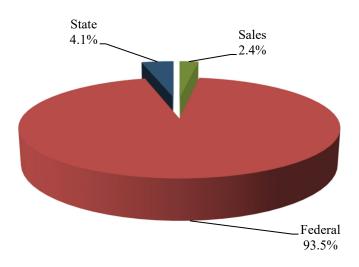

# OPERATING FUND REVENUE

#### **REVENUE**

#### SCHOOL OPERATING FUND

| ACCT#        | DESCRIPTION                                                   | FY 2022<br>ACTUAL | FY2023<br>BUDGET | FY 2023<br>EXPECTED | FY 2024<br>BUDGET |
|--------------|---------------------------------------------------------------|-------------------|------------------|---------------------|-------------------|
|              | REVENUE-FEDERAL                                               |                   |                  |                     |                   |
| 30333-520202 | TITLE I - PART A                                              | 949,612           | 823,412          | 793,309             | 793,309           |
| 30333-520501 | TITLE II - PART A                                             | 185,534           | 190,408          | 201,155             | 201,155           |
| 30333-520651 | TITLE III - PART A                                            | 3,163             | 36,938           | 36,969              | 41,121            |
| 30333-520701 | TITLE IV - PART A                                             | 39,719            | 54,048           | 61,839              | 61,839            |
| 30333-521201 | IMPACT AID                                                    | 8,497,678         | 8,700,000        | 8,700,000           | 8,700,000         |
| 30333-521350 | DOD-HEAVILY IMPACTED                                          | 1,147,208         | 1,200,000        | 1,200,000           | 1,200,000         |
| 30333-521800 | DOD STEM GRANT                                                | 153,769           | 356,265          | 356,265             | 356,265           |
| 30333-521870 | BUS DRIVER INCENTIVE GRANT                                    | 27,364            | 0                | 0                   | 0                 |
| 30333-521900 | TITLE VIB                                                     | 2,075,219         | 2,656,618        | 2,143,262           | 2,626,152         |
| 30333-522900 | NJROTC                                                        | 132,828           | 140,000          | 140,000             | 140,000           |
|              | MISCELLANEOUS GRANTS,                                         |                   |                  |                     |                   |
| 30333-529900 | FEDERAL                                                       | 0                 | 500,000          | 500,000             | 500,000           |
| 30333-584048 | CTE-CARL PERKINS                                              | 118,414           | 114,693          | 122,324             | 122,324           |
| 30333-584173 | SPEC ED PRESCHOOL                                             | 55,518            | 49,332           | 49,332              | 52,656            |
| 30333-584050 | CRRSA                                                         | 2,011,176         | 0                | 0                   | 0                 |
|              | UNFINISHED LEARNING-CRRSA                                     |                   |                  |                     |                   |
| 30333-584051 | ESSER II                                                      | 1,366,037         | 1,235,254        | 1,101,463           | 1,101,463         |
| 30333-584052 | EXTENDED YEAR-CRRSA ESSER II                                  | 0                 | 450,000          | 900,000             | 900,000           |
| 30333-584060 | ARP-ESSER III                                                 | 1,162,400         | 3,751,614        | 4,010,338           | 4,010,338         |
| 30333-584070 | TITLE III                                                     | 29,451            | 0                | 0                   | 0                 |
| 30333-584174 | ARP-PRESCHOOL                                                 | 22,495            | 27,706           | 20,299              | 19,391            |
| 30333-584027 | ARP-TITLE VIB                                                 | 70,373            | 498,706          | 435,020             | 50,000            |
| 30333-584045 | ARP II-HOMELESS                                               | 10,707            | 23,917           | 23,443              | 23,443            |
| 30333-584065 | ARPA-ESSER III SET ASIDE                                      | 5,846             | 970,650          | 970,650             | 970,650           |
| 30333-584075 | ARPA BONUS PAYMENTS                                           | 0                 | 1,244,843        | 1,244,843           | 0                 |
| 30333-584080 | HEALTH WORKFORCE GRANT                                        | 0                 | 0                | 144,271             | 144,271           |
| 30333-521950 | FOREIGN LANGUAGE GRANT                                        | 0                 | 0                | 2,000,000           | 2,000,000         |
|              | TOTAL REVENUE-FEDERAL                                         | 18,064,511        | 23,024,404       | 25,154,782          | 24,014,377        |
|              | TRANSFERS-OTHER FUNDS                                         |                   |                  |                     |                   |
|              | TRANSFERS/LOCAL APPN-                                         |                   |                  |                     |                   |
| 30351-510101 | OPERATIONS                                                    | 55,630,494        | 57,430,494       | 57,430,494          | 59,605,794        |
| 30351-510120 | TRANSFERS/LOCAL APPN-GROUNDS<br>TRANSFERS/LOCAL APPN-REV STAB | 1,206,600         | 1,206,600        | 1,206,600           | 1,381,300         |
| 30351-510130 | FUND                                                          | 0                 | 0                | 0                   | 0                 |
| 30351-510140 | TRANSFERS-OTHER FUNDS                                         | 0                 | 0                | 0                   | 0                 |
|              | TOTAL TRANSFERS-OTHER FUNDS                                   | 56,837,094        | 58,637,094       | 58,637,094          | 60,987,094        |
|              | TOTAL SCHOOL OPERATING FUND                                   | 158,384,099       | 172,758,743      | 175,118,168         | 181,990,302       |