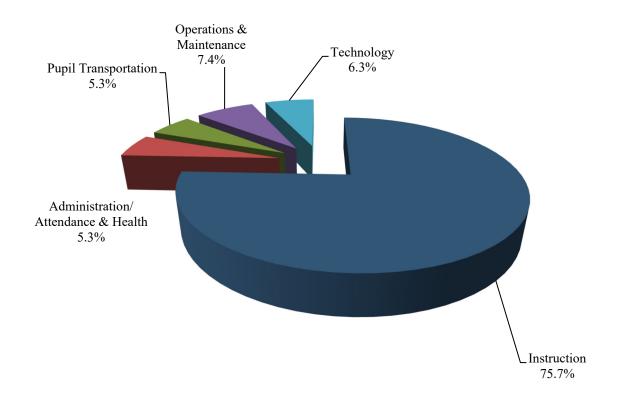

#### SCHOOL OPERATING FUND FY 2024 SCHOOL BOARD PROPOSED

#### **Expenditures by Major Category**

|                                              | FY 2022<br>ACTUAL | FY 2023<br>BUDGET | FY 2023<br>EXPECTED | FY 2024<br>BUDGET |
|----------------------------------------------|-------------------|-------------------|---------------------|-------------------|
|                                              | ACTUAL            | BUDGET            | EAFECTED            | DUDGET            |
| ADMINISTRATION, ATTENDANCE & HEALTH          |                   |                   |                     |                   |
| 2100-621100-000 BOARD SERVICES               | 137,647           | 147,141           | 147,141             | 151,480           |
| 2100-621200-000 EXECUTIVE SERVICES           | 742,775           | 751,066           | 751,066             | 841,140           |
| 2100-621300-000 COMMUNICATION SERVICES       | 653,390           | 699,296           | 699,296             | 716,940           |
| 2100-621400-000 HUMAN RESOURCES              | 1,008,352         | 1,313,766         | 1,313,766           | 1,480,972         |
| 2100-621600-000 FISCAL SERVICES              | 8,571,267         | 1,422,655         | 1,422,655           | 1,610,483         |
| 2100-622200-000 HEALTH SERVICES              | 2,175,654         | 2,309,717         | 2,309,717           | 2,344,959         |
| 2100-622300-000 PSYCHOLOGICAL SERVICES       | 1,139,005         | 1,396,469         | 1,396,469           | 1,449,766         |
| 2100-622400-000 SPEECH/AUDIOLOGY SERVICES    | 1,049,938         | 1,026,452         | 1,026,452           | 1,054,998         |
| SUBTOTAL                                     | 15,478,028        | 9,066,562         | 9,066,562           | 9,650,738         |
| PUPIL TRANSPORTATION                         |                   |                   |                     |                   |
| 2100-632000-000 VEHICLE OPERATION SERVICES   | 6,798,108         | 7,641,573         | 7,641,573           | 7,796,988         |
| 2100-632000-019                              | 2,118             | 0                 | 0                   | 0                 |
| 2100-634000-000 VEHICLE MAINTENANCE SERVICES | 1,476,771         | 1,683,765         | 1,683,765           | 1,815,027         |
| SUBTOTAL                                     | 8,276,997         | 9,325,338         | 9,325,338           | 9,612,015         |
| OPERATIONS & MAINTENANCE                     |                   |                   |                     |                   |
| 2100-641000-000 MANAGEMENT & DIRECTION       | 248,339           | 257,680           | 257,680             | 275,540           |
| 2100-642000-000 BUILDING SERVICES            | 10,011,021        | 10,264,212        | 10,264,212          | 10,330,670        |
| 2100-642000-019                              | 6,334             | 0                 | 0                   | 0                 |
| 2100-643000-000 GROUNDS SERVICES             | 6,829,441         | 1,206,600         | 1,206,600           | 1,381,300         |
| 2100-645000-000 VEHICLE SERVICES             | 343,761           | 439,766           | 439,766             | 408,521           |
| 2100-646000-000 SECURITY SERVICES            | 0                 | 0                 | 0                   | 558,491           |
| 2100-647000-000 WAREHOUSE/DISTRIBUTION SVCS  | 337,960           | 410,902           | 410,902             | 416,279           |
| SUBTOTAL                                     | 17,776,856        | 12,579,160        | 12,579,160          | 13,370,801        |
| TECHNOLOGY                                   |                   |                   |                     |                   |
| 2100-681000-000 CLASSROOM INSTRUCTION        | 2,525,579         | 4,847,559         | 4,847,559           | 4,532,146         |
| 2100-682000-000 INSTRUCTIONAL SUPPORT        | 2,553,203         | 2,925,765         | 2,925,765           | 3,246,646         |
| 2100-683000-000 ADMINISTRATION               | 1,140,120         | 1,367,157         | 1,367,157           | 1,534,152         |
| 2100-686000-000 OPERATIONS & MAINTENANCE     | 1,868,653         | 2,006,374         | 2,006,374           | 2,067,868         |
| 2100-689050-000 OTHER PROGRAMS - GRANTS      | 98,542            | 114,693           | 122,324             | 122,324           |
| SUBTOTAL                                     | 8,186,097         | 11,261,548        | 11,269,179          | 11,503,136        |
| TOTAL SCHOOL OPERATING FUND:                 | 163,530,763       | 172,758,743       | 175,118,168         | 181,990,302       |