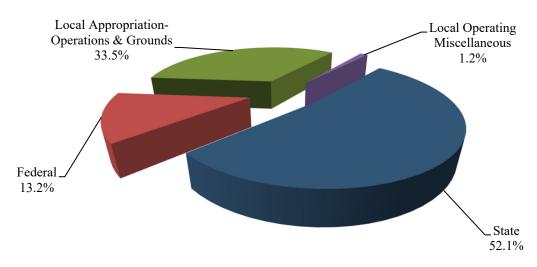

#### SCHOOL OPERATING FUND FY 2024 SCHOOL BOARD PROPOSED

#### **Revenues by Source**

# SCHOOL OPERATING FUND REVENUE SUMMARY

| REVENUE SOURCE                 | FY 2022<br>ACTUAL | FY 2023<br>BUDGET | FY 2023<br>EXPECTED | FY 2024<br>BUDGET |
|--------------------------------|-------------------|-------------------|---------------------|-------------------|
| STATE                          | 64,267,006        | 72,598,184        | 70,909,821          | 77,555,800        |
| STATE SALES TAX                | 17,430,188        | 16,297,049        | 18,214,459          | 17,212,632        |
| FEDERAL                        | 18,064,511        | 23,024,404        | 25,154,782          | 24,014,377        |
| LOCAL APPROPRIATION-OPERATIONS | 55,630,494        | 57,430,494        | 57,430,494          | 59,605,794        |
| LOCAL APPROPRIATION-GROUNDS    | 1,206,600         | 1,206,600         | 1,206,600           | 1,381,300         |
| LOCAL APPROPRIATION-REV STAB   | 0                 | 0                 | 0                   | 0                 |
| LOCAL OPERATION MISC.          | 1,785,300         | 2,202,012         | 2,202,012           | 2,220,399         |
| TOTAL                          | 158,384,099       | 172,758,743       | 175,118,168         | 181,990,302       |