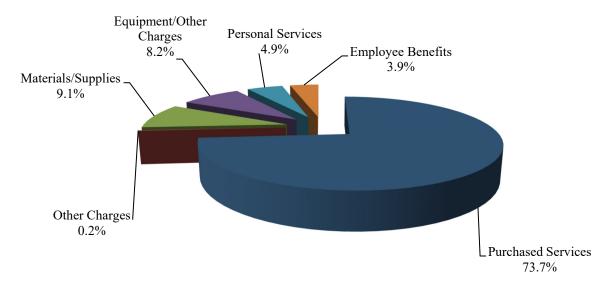

2,324             | 122,324           |

# THIS PAGE LEFT INTENTIONALLY BLANK

Jork Jounty School Division



### YORK COUNTY SCHOOL DIVISION SCHOOL FOOD SERVICE FUND FISCAL YEAR 2024

The Food Service Fund accounts for the cafeteria operations within the school division, including the preparation and serving of school breakfast and lunch. The Food Service Fund does not receive any contributions from the County of York. The largest revenue source, 93.5%, is federal funding. As compared to FY23E, the Food Service budget reflects an increase of \$36,406 (\$7,957,260 in FY23E to \$7,993,666 in FY24). Variety, quality, presentation and speedy service have contributed to the success of the food service program.

## **Revenue by Source – FY2024**



## **Expenditures by Major Object – FY2024**



## YORK COUNTY SCHOOL DIVISION SCHOOL FOOD SERVICE FUND FISCAL YEAR 2024

#### FUND BALANCE SUMMARY

| BEGINNING FUND BALANCE 7/1/22                                |                        | \$5,878,766 |
|--------------------------------------------------------------|------------------------|-------------|
| PROJECTED FY 2023 REVENUES<br>PROJECTED FY 2023 EXPENDITURES | 7,957,260<br>7,957,260 | 0           |
| PROJECTED FY 2024 REVENUES<br>PROJECTED FY 2024 EXPENDITURES | 7,993,666<br>7,993,666 | 0           |
| BUDGETED FUND BALANCE 6/30/24                                |                        | \$5,878,766 |

## YORK COUNTY SCHOOL DIVISION SCHOOL FOOD SERVICE FUND FISCAL YEAR 2024

#### REVENUE DETAIL

ANNUAL FINANCIAL PLAN FUND 2200

#### SCHOOL FOOD SERVICE

| ACCT#        | DESCR