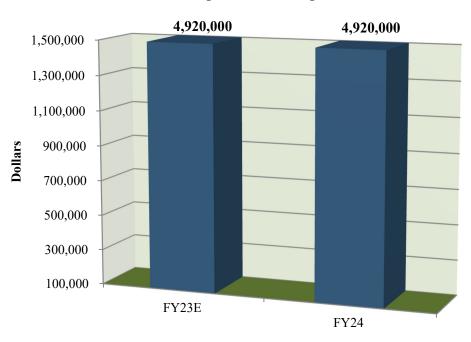

#### REVENUE SUMMARY

| REVENUE SOURCE            | FY 2022<br>ACTUAL | FY 2023<br>BUDGET | FY 2023<br>EXPECTED | FY 2024<br>BUDGET |
|---------------------------|-------------------|-------------------|---------------------|-------------------|
| INTEREST ON DEPOSITS      | 1,875,519         | 5,000             | 5,000               | 5,000             |
| CHARGES FOR SERVICES      | 0                 | 1,271,000         | 1,271,000           | 1,271,000         |
| FEDERAL                   | 0                 | 0                 | 0                   | 0                 |
| STATE                     | 0                 | 3,644,000         | 3,644,000           | 3,644,000         |
| TRANSFER FROM OTHER FUNDS | 0                 | 0                 | 0                   | 0                 |
| TOTAL                     | 1,875,519         | 4,920,000         | 4,920,000           | 4,920,000         |