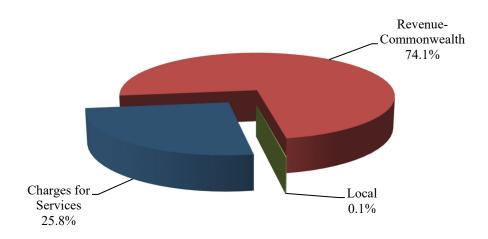

eeded to establish a one-to-one device program for students across the division should schools remain closed for the 20-21 school year as a result of the COVID-19 pandemic.

The initial funding for the Technology Reserve fund would come from several sources. The School Division transferred \$1.0 million from its FY20 operating fund resulting from savings due to the extended school closures. The School Division transferred \$2.2 million of excess Impact Aid revenue received in FY20. The Impact Aid revenue was above and beyond the \$8.5 million used for annual operating expenses.

The School Division will enter into a \$2.0 million lease purchase agreement in July 2020. Funds in the Technology Reserve Fund will be used to pay the debt over the next 4 years.

### Revenues by Source - FY2024



**Fiscal Year Expenditure Comparison** 



## YORK COUNTY SCHOOL DIVISION TECHNOLOGY RESERVE FUND FISCAL YEAR 2024

#### REVENUE DETAIL

# ANNUAL FINANCIAL PLAN FUND 2300

#### TECHNOLOGY RESERVE FUND

| ACCT#        | DESCRIPTION                      | FY 2022<br>ACTUAL | FY 2023<br>BUDGET | FY 2023<br>EXPECTED | FY 2024<br>BUDGET |
|--------------|----------------------------------|-------------------|-------------------|---------------------|-------------------|
|              | REVENUE-LOCAL SOURCES            |                   |                   |                     |                   |
| 30315-510100 | INTEREST ON DEPOSITS             | 1,412             | 5,000             | 5,000               | 5,000             |
| 30315-520029 | GASB 87 OTHR FNC SRC: LEASE      | 1,874,10