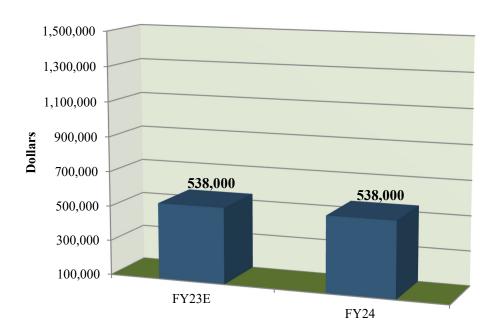

#### REVENUE SUMMARY

| REVENUE SOURCE              | FY 2022<br>ACTUAL | FY 2023<br>BUDGET | FY 2023<br>EXPECTED | FY 2024<br>BUDGET |
|-----------------------------|-------------------|-------------------|---------------------|-------------------|
| INTEREST ON DEPOSITS        | 864               | 0                 | 0                   | 0                 |
| PRIOR YR EXPENDITURE REFUND | 4,389             | 0                 | 0                   | 0                 |
| WRKRS COMP TRANSFERS IN     | 279,603           | 340,000           | 340,000             | 340,000           |
| TRANSFER FROM RESERVES      | 0                 | 198,000           | 198,000             | 198,000           |
| TOTAL                       | 284,856           | 538,000           | 538,000             | 538,000           |

|                              | FY 2022<br>ACTUAL | FY 2023<br>BUDGET | FY 2023<br>EXPECTED | FY 2024<br>BUDGET |
|------------------------------|-------------------|-------------------|---------------------|-------------------|
| FOOD SERVICES                |                   |                   |                     |                   |
|                              | ( 107 071         | 7 940 456         | 7.057.260           | 7 002 (((         |
| 2200-651000-000              | 6,187,871         | 7,849,456         | 7,957,260           | 7,993,666         |
| SUBTOTAL                     | 6,187,871         | 7,849,456         | 7,957,260           | 7,993,666         |
| WORKERS COMPENSATION         |                   |                   |                     |                   |
| 2102-621600-000              | 303,415           | 538,000           | 538,000             | 538,000           |
| SUBTOTAL                     | 303,415           | 538,000           | 538,000             | 538,000           |
| HEALTH & DENTAL<br>INSURANCE |                   |                   |                     |                   |
| 2700-671100-000              | 22,362,614        | 30,289,457        | 30,289,457          | 30,289,457        |
| SUBTOTAL                     | 22,362,614        | 30,289,457        | 30,289,457          | 30,289,457        |
| TECHNOLOGY RESERVE           |                   |                   |                     |                   |
| FUND 2300                    | 3,347,705         | 4,920,000         | 4,920,000           | 4,920,000         |
| SUBTOTAL                     | 3,347,705         | 4,920,000         | 4,920,000           | 4,920,000         |
| TOTAL ALL FUNDS              | 195,732,368       | 216,355,656       | 218,822,885         | 225,731,425       |