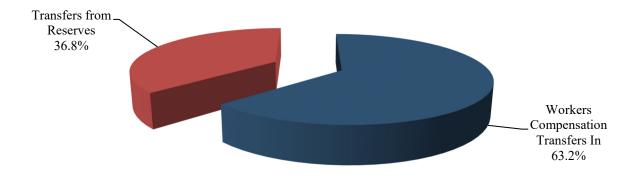

#### REVENUE SUMMARY

| REVENUE SOURCE              | FY 2022<br>ACTUAL | FY 2023<br>BUDGET | FY 2023<br>EXPECTED | FY 2024<br>BUDGET |
|-----------------------------|-------------------|-------------------|---------------------|-------------------|
| INTEREST ON DEPOSITS        | 864               | 0                 | 0                   | 0                 |
| PRIOR YR EXPENDITURE REFUND | 4,389             | 0                 | 0                   | 0                 |
| WRKRS COMP TRANSFERS IN     | 279,603           | 340,000           | 340,000             | 340,000           |
| TRANSFER FROM RESERVES      | 0                 | 198,000           | 198,000             | 198,000           |
| TOTAL                       | 284,856           | 538,000           | 538,000             | 538,000           |