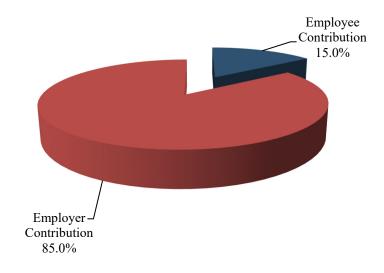

#### REVENUE SUMMARY

| REVENUE SOURCE        | FY 2022<br>ACTUAL | FY 2023<br>BUDGET | FY 2023<br>EXPECTED | FY 2024<br>BUDGET |
|-----------------------|-------------------|-------------------|---------------------|-------------------|
| INTEREST ON DEPOSITS  | 224               | 40,000            | 40,000              | 40,000            |
| CHARGES FOR SERVICES  | 3,867,766         | 4,511,200         | 4,511,200           | 4,511,200         |
| TRANSFERS-OTHER FUNDS | 18,590,822        | 25,738,257        | 25,738,257          | 25,738,257        |
| TOTAL                 | 22,458,812        | 30,289,457        | 30,289,457          | 30,289,457        |