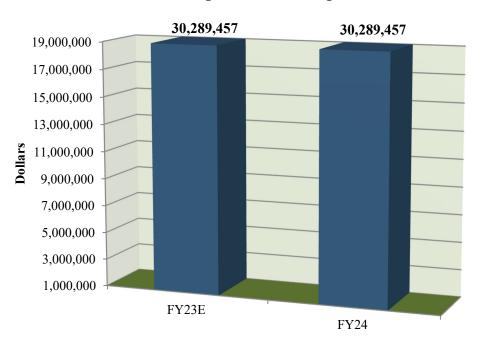

#### REVENUE SUMMARY

| REVENUE SOURCE        | FY 2022<br>ACTUAL | FY 2023<br>BUDGET | FY 2023<br>EXPECTED | FY 2024<br>BUDGET |
|-----------------------|-------------------|-------------------|---------------------|-------------------|
| INTEREST ON DEPOSITS  | 224               | 40,000            | 40,000              | 40,000            |
| CHARGES FOR SERVICES  | 3,867,766         | 4,511,200         | 4,511,200           | 4,511,200         |
| TRANSFERS-OTHER FUNDS | 18,590,822        | 25,738,257        | 25,738,257          | 25,738,257        |
| TOTAL                 | 22,458,812        | 30,289,457        | 30,289,457          | 30,289,457        |

|                              | FY 2022<br>ACTUAL | FY 2023<br>BUDGET | FY 2023<br>EXPECTED | FY 2024<br>BUDGET |
|------------------------------|-------------------|-------------------|---------------------|-------------------|
| FOOD SERVICES                |                   |                   |                     |                   |
|                              | ( 107 071         | 7 940 456         | 7.057.260           | 7 002 (((         |
| 2200-651000-000              | 6,187,871         | 7,849,456         | 7,957,260           | 7,993,666         |
| SUBTOTAL                     | 6,187,871         | 7,849,456         | 7,957,260           | 7,993,666         |
| WORKERS COMPENSATION         |                   |                   |                     |                   |
| 2102-621600-000              | 303,415           | 538,000           | 538,000             | 538,000           |
| SUBTOTAL                     | 303,415           | 538,000           | 538,000             | 538,000           |
| HEALTH & DENTAL<br>INSURANCE |                   |                   |                     |                   |
| 2700-671100-000              | 22,362,614        | 30,289,457        | 30,289,457          | 30,289,457        |
| SUBTOTAL                     | 22,362,614        | 30,289,457        | 30,289,457          | 30,289,457        |
| TECHNOLOGY RESERVE           |                   |                   |                     |                   |
| FUND 2300                    | 3,347,705         | 4,920,000         | 4,920,000           | 4,920,000         |
| SUBTOTAL                     | 3,347,705         | 4,920,000         | 4,920,000           | 4,920,000         |
| TOTAL ALL FUNDS              | 195,732,368       | 216,355,656       | 218,822,885         | 225,731,425       |