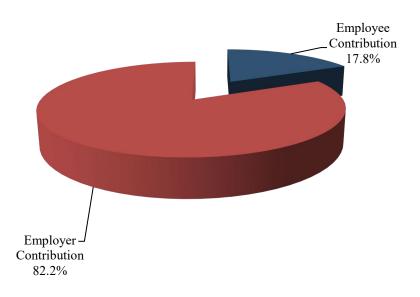

#### **REVENUE SUMMARY**

| REVENUE SOURCE        | FY 2019<br>ACTUAL | FY 2020<br>BUDGET | FY 2020<br>EXPECTED | FY 2021<br>BUDGET |
|-----------------------|-------------------|-------------------|---------------------|-------------------|
| INTEREST ON DEPOSITS  | 51,657            | 5,000             | 5,000               | 40,000            |
| CHARGES FOR SERVICES  | 3,028,913         | 3,303,000         | 3,303,000           | 3,274,165         |
| TRANSFERS-OTHER FUNDS | 14,176,526        | 15,058,250        | 15,058,250          | 15,168,250        |
| TOTAL                 | 17,257,096        | 18,366,250        | 18,366,250          | 18,482,415        |