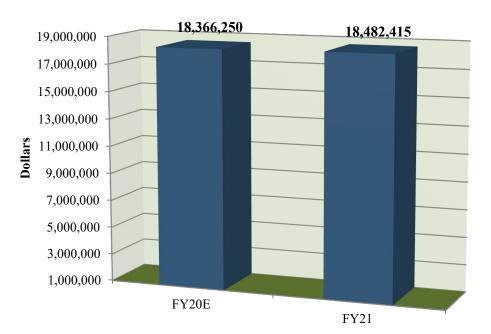

#### **REVENUE SUMMARY**

| REVENUE SOURCE        | FY 2019<br>ACTUAL | FY 2020<br>BUDGET | FY 2020<br>EXPECTED | FY 2021<br>BUDGET |
|-----------------------|-------------------|-------------------|---------------------|-------------------|
| INTEREST ON DEPOSITS  | 51,657            | 5,000             | 5,000               | 40,000            |
| CHARGES FOR SERVICES  | 3,028,913         | 3,303,000         | 3,303,000           | 3,274,165         |
| TRANSFERS-OTHER FUNDS | 14,176,526        | 15,058,250        | 15,058,250          | 15,168,250        |
| TOTAL                 | 17,257,096        | 18,366,250        | 18,366,250          | 18,482,415        |

#### SUMMARY OF PROGRAM BUDGETS FISCAL YEAR 2021

|                                 |                                                   | FY 2019<br>ACTUAL | FY 2020<br>BUDGET | FY 2020<br>EXPECTED | FY 2021<br>BUDGET |  |  |
|---------------------------------|---------------------------------------------------|-------------------|-------------------|---------------------|-------------------|--|--|
| FOOD SERVICES<br>SCHOOL FOOD SE | ERVICES                                           |                   |                   |                     |                   |  |  |
| 2200-651000-000                 | FOOD SERVICES                                     | 3,838,009         | 4,280,500         | 4,285,500           | 4,336,441         |  |  |
|                                 | SUBTOTAL                                          | 3,838,009         | 4,280,500         | 4,285,500           | 4,336,441         |  |  |
|                                 | HEALTH AND DENTAL<br>HEALTH AND DENTAL INSURANCE  |                   |                   |                     |                   |  |  |
| 2700-671100-000                 | HEALTH & DENTAL INSURANCE                         | 17,257,096        | 18,366,250        | 18,366,250          | 18,482,415        |  |  |
|                                 | SUBTOTAL                                          | 17,257,096        | 18,366,250        | 18,366,250          | 18,482,415        |  |  |
|                                 | WORKERS COMPENSATION<br>WORKERS COMPENSATION FUND |                   |                   |                     |                   |  |  |
| 2102-621600-000                 | WORKERS COMPENSATION                              | 301,037           | 538,000           | 538,000             | 538,000           |  |  |
|                                 | SUBTOTAL                                          | 301,037           | 538,000           | 538,000             | 538,000           |  |  |
| TOTAL ALL FUND                  | 9S                                                | 159,486,458       | 168,729,295       | 168,715,276         | 174,442,605       |  |  |