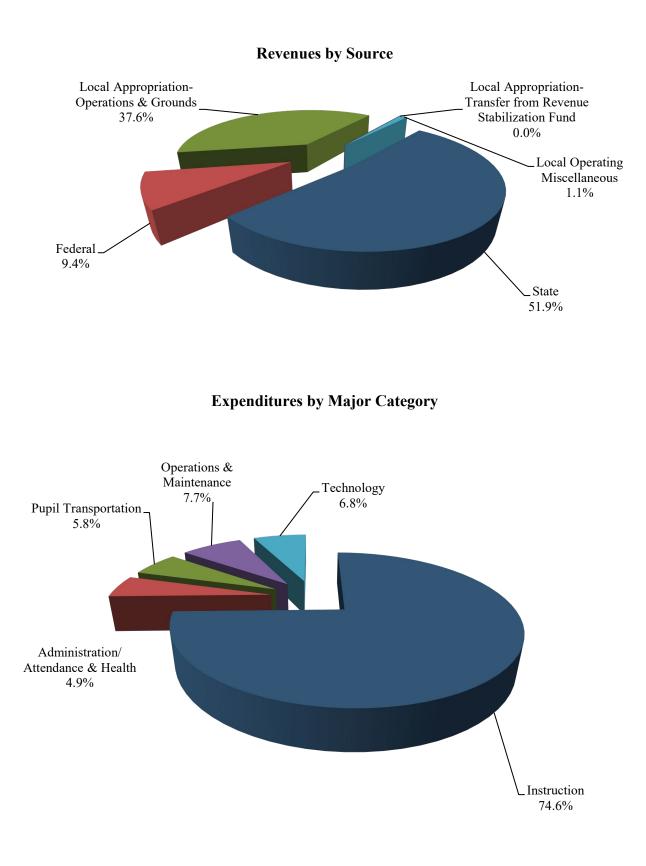

#### **REVENUE SUMMARY**

|                                   | FY 2019     | FY 2020     | FY 2020     | FY 2021     |
|-----------------------------------|-------------|-------------|-------------|-------------|
| <b>REVENUE SOURCE</b>             | ACTUAL      | BUDGET      | EXPECTED    | BUDGET      |
| STATE                             | 55,846,730  | 59,648,543  | 59,648,543  | 64,154,379  |
| STATE SALES TAX                   | 13,467,499  | 13,929,177  | 13,929,177  | 14,232,772  |
| FEDERAL                           | 16,044,090  | 14,336,919  | 14,336,919  | 14,129,493  |
| LOCAL APPROPRIATION-OPERATIONS    | 53,352,444  | 54,602,444  | 54,602,444  | 55,702,444  |
| LOCAL APPROPRIATION-GROUNDS       | 1,134,650   | 1,134,650   | 1,134,650   | 1,134,650   |
| LOCAL APPROPRIATION-REV STAB FUND | 300,000     | 200,000     | 200,000     | 0           |
| LOCAL OPERATION MISC.             | 1,736,010   | 1,672,312   | 1,672,312   | 1,732,012   |
| TOTAL                             | 141,881,423 | 145,524,045 | 145,524,045 | 151,085,750 |