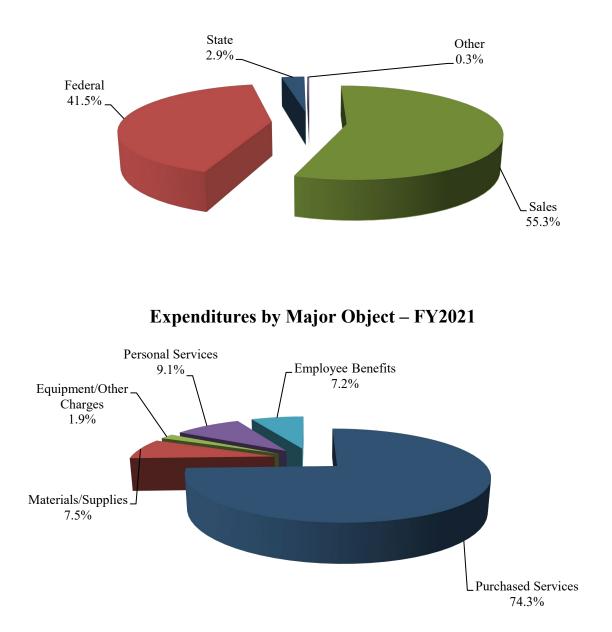

#### **REVENUE SUMMARY**

| REVENUE SOURCE       | FY 2019<br>ACTUAL | FY 2020<br>BUDGET | FY 2020<br>EXPECTED | FY 2021<br>BUDGET |
|----------------------|-------------------|-------------------|---------------------|-------------------|
| REVERUE SOURCE       | ACTUAL            | DUDGET            | EALECTED            | DUDGET            |
| INTEREST ON DEPOSITS | 13,546            | 5,000             | 5,000               | 10,000            |
| STATE                | 69,382            | 75,500            | 75,500              | 126,441           |
| FEDERAL              | 1,620,688         | 1,800,000         | 1,800,000           | 1,800,000         |
| CAFETERIA SALES      | 2,115,571         | 2,400,000         | 2,400,000           | 2,400,000         |
| MISCELLANEOUS        | 18,822            | 0                 | 0                   | 0                 |
| TOTAL                | 3,838,009         | 4,280,500         | 4,280,500           | 4,336,441         |