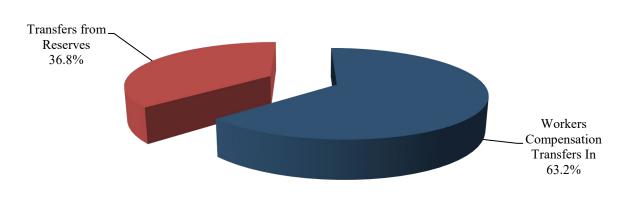

#### **REVENUE SUMMARY**

| <b>REVENUE SOURCE</b>            | FY 2019<br>ACTUAL | FY 2020<br>BUDGET | FY 2020<br>EXPECTED | FY 2021<br>BUDGET |  |  |  |
|----------------------------------|-------------------|-------------------|---------------------|-------------------|--|--|--|
| INTEREST ON DEPOSITS             | 21,270            | 0                 | 0                   | 0                 |  |  |  |
| WRKRS COMP TRANSFERS IN          | 279,767           | 340,000           | 340,000             | 340,000           |  |  |  |
| TRANSFER FROM RESERVES           | 0                 | 198,000           | 198,000             | 198,000           |  |  |  |
| TOTAL                            | 301,037           | 538,000           | 538,000             | 538,000           |  |  |  |
| HEATTH AND DENTAL INSUDANCE FUND |                   |                   |                     |                   |  |  |  |