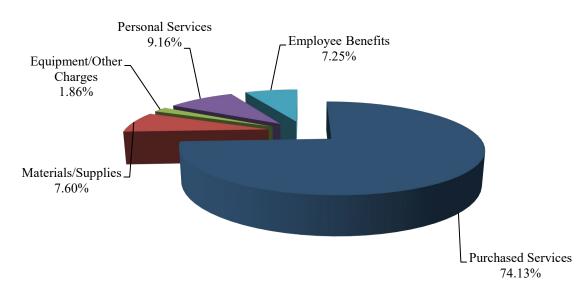

York. Approximately fifty-six percent of the revenue is derived from the sale of meals. The second largest revenue source, 41.96%, is federal funding for free and reduced lunches. As compared to FY21E, the Food Service budget reflects an increase of \$16,392 or approximately 1% (\$4,273,561 in FY21E to \$4,289,953 in FY22). Variety, quality, presentation and speedy service have contributed to the success of the food service program. In FY21 breakfast and lunch prices were increased by 5 cents. This year is the sixteenth year budgeting for the School Breakfast Program, which is a state funded incentive program which maximizes federal school nutrition revenues and increases student participation in the program.

### Revenue by Source – FY2022



# **Expenditures by Major Object – FY2022**



## YORK COUNTY SCHOOL DIVISION SCHOOL FOOD SERVICE FUND FISCAL YEAR 2022

#### FUND BALANCE SUMMARY

| BEGINNING FUND BALANCE 7/1/20                                |                        | \$1,355,041 |
|--------------------------------------------------------------|------------------------|-------------|
| PROJECTED FY 2021 REVENUES<br>PROJECTED FY 2021 EXPENDITURES | 4,273,561<br>4,273,561 | 0           |
| PROJECTED FY 2022 REVENUES<br>PROJECTED FY 2022 EXPENDITURES | 4,289,953<br>4,289,953 | 0           |
| BUDGETED FUND BALANCE 6/30/22                                |                        | \$1,355,041 |

## YORK COUNTY SCHOOL DIVISION SCHOOL FOOD SERVICE FUND FISCAL YEAR 2022

#### REVENUE DETAIL

ANNUAL FINANCIAL PLAN FUND 2200

#### SCHOOL FOOD SERVICE

| ACCT#        | DESCR