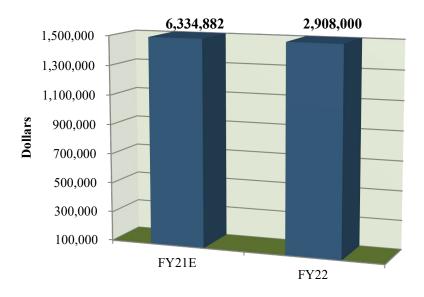

## TECHNOLOGY RESERVE FUND REVENUE SUMMARY

| REVENUE SOURCE            | FY 2020<br>ACTUAL | FY 2021<br>BUDGET | FY 2021<br>EXPECTED | FY 2022<br>BUDGET |
|---------------------------|-------------------|-------------------|---------------------|-------------------|
| INTEREST ON DEPOSITS      | 0                 | 0                 | 5,000               | 5,000             |
| CHARGES FOR SERVICES      | 0                 | 0                 | 2,021,000           | 1,271,000         |
| FEDERAL                   | 0                 | 0                 | 0                   | 0                 |
| STATE                     | 0                 | 0                 | 1,108,882           | 1,632,000         |
| TRANSFER FROM OTHER FUNDS | 3,200,000         | 3,200,000         | 3,200,000           | 0                 |
| TOTAL                     | 3,200,000         | 3,200,000         | 6,334,882           | 2,908,000         |

### SUMMARY OF PROGRAM BUDGETS FISCAL YEAR 2022

|                                              |                 | FY 2020<br>ACTUAL               | FY 2021<br>BUDGET               | FY 2021<br>EXPECTED             | FY 2022<br>BUDGET               |
|----------------------------------------------|-----------------|---------------------------------|---------------------------------|---------------------------------|---------------------------------|
| FOOD SERVICES                                |                 |                                 |                                 |                                 |                                 |
| 2200-651000-000<br>FOOD SERVICES             | FOOD SERVICES   | 3,351,412<br><b>3,351,412</b>   | 4,282,143<br><b>4,282,143</b>   | 4,273,561<br><b>4,273,561</b>   | 4,289,953<br><b>4,289,953</b>   |
| WORKERS COMPENSATION                         |                 |                                 |                                 |                                 |                                 |
| 2102-621600-000<br>WORKERS COMPENSATION      | WORKERS COMP    | 370,328<br><b>370,328</b>       | 538,000<br><b>538,000</b>       | 538,000<br><b>538,000</b>       | 538,000<br><b>538,000</b>       |
| HEALTH & DENTAL INSURANCE                    | 2               |                                 |                                 |                                 |                                 |
| 2700-671100-000<br>HEALTH & DENTAL INSURANCE | HEALTH & DENTAL | 22,750,199<br><b>22,750,199</b> | 18,482,415<br><b>18,482,415</b> | 22,340,750<br><b>22,340,750</b> | 23,840,750<br><b>23,840,750</b> |
| TECHNOLOGY RESERVE                           |                 |                                 |                                 |                                 |                                 |
| FUND 2300 TECHNOLOGY RESERVE                 | TECH RESERVE    | 3,200,000<br><b>3,200,000</b>   | 3,200,000<br><b>3,200,000</b>   | 6,334,882<br><b>6,334,882</b>   | 2,908,000<br><b>2,908,000</b>   |
| TOTAL ALL FUNDS                              |                 | 173,034,546                     | 176,062,903                     | 189,337,040                     | 187,136,627                     |