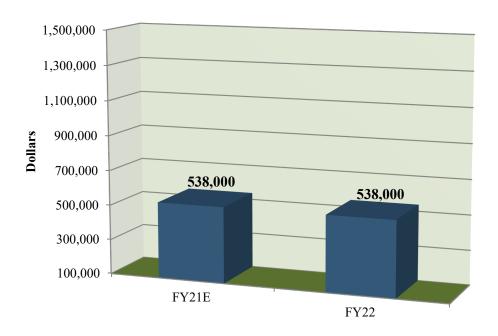

#### REVENUE SUMMARY

| REVENUE SOURCE          | FY 2020<br>ACTUAL | FY 2021<br>BUDGET | FY 2021<br>EXPECTED | FY 2022<br>BUDGET |
|-------------------------|-------------------|-------------------|---------------------|-------------------|
| INTEREST ON DEPOSITS    | 19,878            | 0                 | 0                   | 0                 |
| WRKRS COMP TRANSFERS IN | 279,616           | 340,000           | 340,000             | 340,000           |
| TRANSFER FROM RESERVES  | 0                 | 198,000           | 198,000             | 198,000           |
| TOTAL                   | 299,494           | 538,000           | 538,000             | 538,000           |

### SUMMARY OF PROGRAM BUDGETS FISCAL YEAR 2022

|                                              |                 | FY 2020<br>ACTUAL               | FY 2021<br>BUDGET               | FY 2021<br>EXPECTED             | FY 2022<br>BUDGET               |
|----------------------------------------------|-----------------|---------------------------------|---------------------------------|---------------------------------|---------------------------------|
| FOOD SERVICES                                |                 |                                 |                                 |                                 |                                 |
| 2200-651000-000<br>FOOD SERVICES             | FOOD SERVICES   | 3,351,412<br><b>3,351,412</b>   | 4,282,143<br><b>4,282,143</b>   | 4,273,561<br><b>4,273,561</b>   | 4,289,953<br><b>4,289,953</b>   |
| WORKERS COMPENSATION                         |                 |                                 |                                 |                                 |                                 |
| 2102-621600-000<br>WORKERS COMPENSATION      | WORKERS COMP    | 370,328<br><b>370,328</b>       | 538,000<br><b>538,000</b>       | 538,000<br><b>538,000</b>       | 538,000<br><b>538,000</b>       |
| HEALTH & DENTAL INSURANCE                    | 2               |                                 |                                 |                                 |                                 |
| 2700-671100-000<br>HEALTH & DENTAL INSURANCE | HEALTH & DENTAL | 22,750,199<br><b>22,750,199</b> | 18,482,415<br><b>18,482,415</b> | 22,340,750<br><b>22,340,750</b> | 23,840,750<br><b>23,840,750</b> |
| TECHNOLOGY RESERVE                           |                 |                                 |                                 |                                 |                                 |
| FUND 2300 TECHNOLOGY RESERVE                 | TECH RESERVE    | 3,200,000<br><b>3,200,000</b>   | 3,200,000<br><b>3,200,000</b>   | 6,334,882<br><b>6,334,882</b>   | 2,908,000<br><b>2,908,000</b>   |
| TOTAL ALL FUNDS                              |                 | 173,034,546                     | 176,062,903                     | 189,337,040                     | 187,136,627                     |