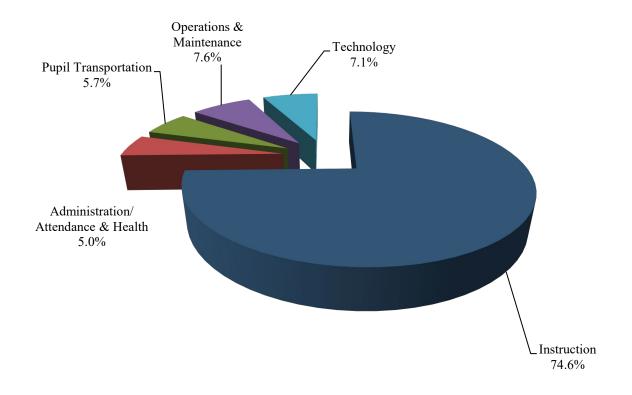

#### **Expenditures by Major Category**

|                                                                      | FY 2020<br>ACTUAL | FY 2021<br>BUDGET | FY 2021<br>EXPECTED | FY 2022<br>BUDGET |
|----------------------------------------------------------------------|-------------------|-------------------|---------------------|-------------------|
| ADMINISTRATION, ATTENDANCE & HEALTH                                  |                   |                   |                     |                   |
| 2100-621100-000 BOARD SERVICES                                       | 115,386           | 56,951            | 56,951              | 83,621            |
| 2100-621200-000 BOARD SERVICES<br>2100-621200-000 EXECUTIVE SERVICES | 767,834           | 688,277           | 688,277             | 661,540           |
| 2100-621300-000 COMMUNICATION SERVICES                               | 562,286           | 741,256           | 741,256             | 523,679           |
| 2100-621400-000 HUMAN RESOURCES                                      | 964,637           | 1,214,252         | 1,214,252           | 1,246,320         |
| 2100-621600-000 FISCAL SERVICES                                      | 1,266,662         | 1,206,904         | 1,226,904           | 1,250,353         |
| 2100-622200-000 HEALTH SERVICES                                      | 1,965,368         | 1,997,187         | 1,997,187           | 2,043,480         |
| 2100-622300-000 PSYCHOLOGICAL SERVICES                               | 874,365           | 885,877           | 885,877             | 934,204           |
| 2100-622400-000 SPEECH/AUDIOLOGY SERVICES                            | 953,749           | 1,154,572         | 1,154,572           | 1,040,850         |
| SUBTOTAL                                                             | 7,470,287         | 7,945,276         | 7,965,276           | 7,784,047         |
| PUPIL TRANSPORTATION                                                 |                   |                   |                     |                   |
| 2100-632000-000 VEHICLE OPERATION SERVICES                           | 6,514,397         | 7,085,172         | 7,085,172           | 7,254,053         |
| 2100-634000-000 VEHICLE MAINTENANCE SERVICES                         | 981,640           | 1,613,097         | 1,613,097           | 1,631,678         |
| SUBTOTAL                                                             | 7,496,037         | 8,698,269         | 8,698,269           | 8,885,731         |
| OPERATIONS & MAINTENANCE                                             |                   |                   |                     |                   |
| 2100-641000-000 MANAGEMENT & DIRECTION                               | 229,110           | 232,548           | 232,548             | 232,774           |
| 2100-642000-000 BUILDING SERVICES                                    | 8,823,574         | 9,307,616         | 9,307,616           | 9,696,529         |
| 2100-642000-999 BUILDING SVCS - GRAFTON FIRE                         | 6,477             | 0                 | 0                   | 0                 |
| 2100-643000-000 GROUNDS SERVICES                                     | 2,226,042         | 1,134,650         | 1,134,650           | 1,206,600         |
| 2100-645000-000 VEHICLE SERVICES                                     | 190,990           | 429,698           | 429,698             | 432,005           |
| 2100-647000-000 WAREHOUSE/DISTRIBUTION SVCS                          | 319,354           | 371,058           | 371,058             | 370,913           |
| SUBTOTAL                                                             | 11,795,547        | 11,475,570        | 11,475,570          | 11,938,821        |
| TECHNOLOGY                                                           |                   |                   |                     |                   |
| 2100-681000-000 CLASSROOM INSTRUCTION                                | 6,096,177         | 4,793,996         | 4,793,996           | 4,943,798         |
| 2100-681000-999 GRAFTON COMPLEX FIRE                                 | 162,848           | 0                 | 0                   | 0                 |
| 2100-682000-000 INSTRUCTIONAL SUPPORT                                | 2,305,984         | 2,613,896         | 2,613,896           | 2,714,421         |
| 2100-683000-000 ADMINISTRATION                                       | 1,205,430         | 1,159,002         | 1,159,002           | 1,303,379         |
| 2100-686000-000 OPERATIONS & MAINTENANCE                             | 2,375,193         | 1,892,675         | 1,892,675           | 1,893,188         |
| 2100-689050-000 OTHER PROGRAMS - GRANTS                              | 109,451           | 108,498           | 115,818             | 115,818           |
| SUBTOTAL                                                             | 12,255,083        | 10,568,067        | 10,575,387          | 10,970,604        |
| TOTAL SCHOOL OPERATING FUND:                                         | 143,362,607       | 149,560,345       | 155,849,847         | 155,559,924       |