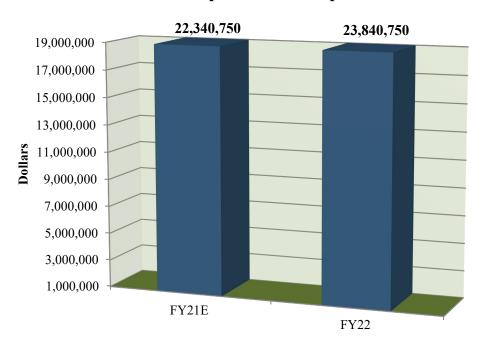

## HEALTH AND DENTAL INSURANCE FUND REVENUE SUMMARY

| REVENUE SOURCE        | FY 2020<br>ACTUAL | FY 2021<br>BUDGET | FY 2021<br>EXPECTED | FY 2022<br>BUDGET |
|-----------------------|-------------------|-------------------|---------------------|-------------------|
| INTEREST ON DEPOSITS  | 25,819            | 40,000            | 40,000              | 40,000            |
| CHARGES FOR SERVICES  | 3,214,054         | 3,274,165         | 5,342,500           | 4,492,500         |
| TRANSFERS-OTHER FUNDS | 14,317,914        | 15,168,250        | 16,958,250          | 19,308,250        |
| TOTAL                 | 17,557,787        | 18,482,415        | 22,340,750          | 23,840,750        |

### SUMMARY OF PROGRAM BUDGETS FISCAL YEAR 2022

|                                              |                 | FY 2020<br>ACTUAL               | FY 2021<br>BUDGET               | FY 2021<br>EXPECTED             | FY 2022<br>BUDGET               |
|----------------------------------------------|-----------------|---------------------------------|---------------------------------|---------------------------------|---------------------------------|
| FOOD SERVICES                                |                 |                                 |                                 |                                 |                                 |
| 2200-651000-000<br>FOOD SERVICES             | FOOD SERVICES   | 3,351,412<br><b>3,351,412</b>   | 4,282,143<br><b>4,282,143</b>   | 4,273,561<br><b>4,273,561</b>   | 4,289,953<br><b>4,289,953</b>   |
| WORKERS COMPENSATION                         |                 |                                 |                                 |                                 |                                 |
| 2102-621600-000<br>WORKERS COMPENSATION      | WORKERS COMP    | 370,328<br><b>370,328</b>       | 538,000<br><b>538,000</b>       | 538,000<br><b>538,000</b>       | 538,000<br><b>538,000</b>       |
| HEALTH & DENTAL INSURANCE                    | 2               |                                 |                                 |                                 |                                 |
| 2700-671100-000<br>HEALTH & DENTAL INSURANCE | HEALTH & DENTAL | 22,750,199<br><b>22,750,199</b> | 18,482,415<br><b>18,482,415</b> | 22,340,750<br><b>22,340,750</b> | 23,840,750<br><b>23,840,750</b> |
| TECHNOLOGY RESERVE                           |                 |                                 |                                 |                                 |                                 |
| FUND 2300 TECHNOLOGY RESERVE                 | TECH RESERVE    | 3,200,000<br><b>3,200,000</b>   | 3,200,000<br><b>3,200,000</b>   | 6,334,882<br><b>6,334,882</b>   | 2,908,000<br><b>2,908,000</b>   |
| TOTAL ALL FUNDS                              |                 | 173,034,546                     | 176,062,903                     | 189,337,040                     | 187,136,627                     |