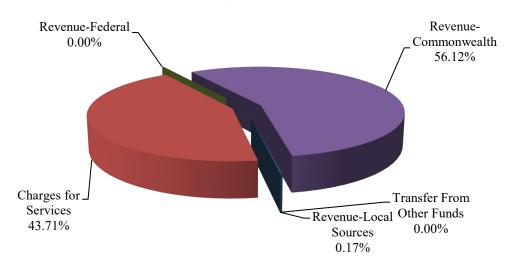

#### **REVENUE**

#### **Local Revenue**

#### REVENUE

#### **State Revenue**

#### **Federal Revenues**