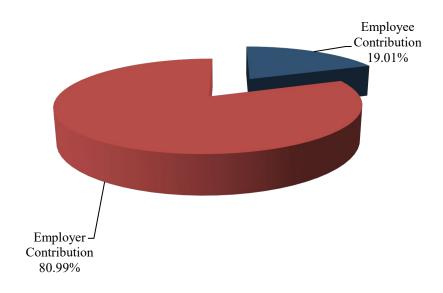

## HEALTH AND DENTAL INSURANCE FUND REVENUE SUMMARY

| REVENUE SOURCE        | FY 2020<br>ACTUAL | FY 2021<br>BUDGET | FY 2021<br>EXPECTED | FY 2022<br>BUDGET |
|-----------------------|-------------------|-------------------|---------------------|-------------------|
| INTEREST ON DEPOSITS  | 25,819            | 40,000            | 40,000              | 40,000            |
| CHARGES FOR SERVICES  | 3,214,054         | 3,274,165         | 5,342,500           | 4,492,500         |
| TRANSFERS-OTHER FUNDS | 14,317,914        | 15,168,250        | 16,958,250          | 19,308,250        |
| TOTAL                 | 17,557,787        | 18,482,415        | 22,340,750          | 23,840,750        |