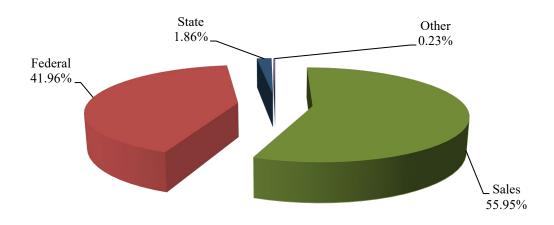

#### **Local Revenue**

#### SCHOOL OPERATING FUND

| ACCT#        | DESCRIPTION                       | FY 2020<br>ACTUAL | FY 2021<br>BUDGET | FY 2021<br>EXPECTED | FY 2022<br>BUDGET |
|--------------|-----------------------------------|-------------------|-------------------|---------------------|-------------------|
|              | REVENUE-COMMONWEALTH              |                   |                   |                     |                   |
| 30324-520101 | STATE SALES TAX                   | 14,032,251        | 14,246,633        | 13,141,426          | 13,576,070        |
| 30324-520201 | BASIC AID                         | 37,700,709        | 42,338,998        | 39,457,843          | 39,997,813        |
| 30324-520211 | COMPENSATION SUPPLEMENT           | 2,153,128         | 0                 | 0                   | 835,558           |
| 30324-520220 | SUPPLEMENTAL LOTTERY              | 2,920,009         | 3,038,198         | 2,932,109           | 2,994,452         |
| 30324-520500 | FOSTER HOME CHILDREN              | 23,008            | 23,832            | 41,656              | 19,223            |
| 30324-520600 | SPEC ED FOSTER HOME CARE          | 0                 | 0                 | 27,772              | 27,772            |
| 30324-520700 | GIFTED EDUCATION - SOQ            | 398,897           | 422,749           | 394,747             | 399,672           |
| 30324-520800 | REMEDIAL PROGRAMS                 | 414,853           | 463,398           | 432,703             | 438,101           |
| 30324-520810 | REMEDIAL SUMMER SCHOOL            | 176,531           | 217,186           | 179,752             | 179,752           |
| 30324-520830 | READING INTERVENTION              | 121,838           | 129,790           | 112,192             | 112,192           |
| 30324-521200 | SPECIAL EDUCATION-SOQ             | 4,316,070         | 4,642,113         | 4,334,623           | 4,388,701         |
| 30324-521230 | HOMEBOUND                         | 18,167            | 20,499            | 17,119              | 17,290            |
| 30324-521250 | COMPREHENSIVE SERVICES ACT        | 480,714           | 400,000           | 400,000             | 400,000           |
| 30324-521400 | FREE TEXTBOOKS                    | 803,300           | 873,709           | 815,835             | 826,013           |
| 30324-521700 | VOC ED-SOQ                        | 263,272           | 308,932           | 288,469             | 292,068           |
| 30324-522000 | SPECIAL ED SUPPORT                | 692,107           | 620,018           | 620,018             | 620,018           |
| 30324-522300 | SOCIAL SECURITY                   | 2,154,046         | 2,316,991         | 2,163,516           | 2,205,879         |
| 30324-522310 | VRS RETIREMENT BENEFITS           | 4,746,879         | 5,406,313         | 5,048,204           | 5,141,928         |
| 30324-522320 | VRS GROUP LIFE BENEFITS           | 143,603           | 162,596           | 151,826             | 153,720           |
| 30324-525250 | PROJECT GRADUATION                | 17,498            | 17,700            | 17,699              | 17,699            |
| 30324-525300 | OTHER CATEGORY/VOC ED             | 80,026            | 18,808            | 17,995              | 17,995            |
| 30324-525400 | CAREER SWITCHERS PROGRAM          | 4,000             | 0                 | 0                   | 0                 |
| 30324-526500 | AT RISK                           | 169,839           | 202,843           | 280,002             | 352,334           |
| 30324-526600 | NATIONAL BOARD CERTIFICATION      | 67,500            | 50,000            | 50,000              | 50,000            |
| 30324-527500 | K-3 INITIATIVE                    | 155,471           | 172,209           | 161,262             | 163,213           |
| 30324-527510 | SOL ALGEBRA READINESS             | 59,534            | 71,107            | 68,836              | 68,839            |
| 30324-527680 | TECHNOLOGY INITIATIVE             | 0                 | 544,000           | 544,000             | 544,000           |
| 30324-528100 | PRE-SCHOOL INITIATIVE             | 125,062           | 426,684           | 142,880             | 525,797           |
| 30324-529900 | MISCELLANEOUS GRANTS, STATE       | 94,231            | 337,548           | 337,548             | 337,548           |
| 30324-529910 | LEP (LIMITED ENGLISH PROFICIENCY) | 269,121           | 307,275           | 248,218             | 273,528           |
| 30324-540202 | ISAEP                             | 0                 | 16,772            | 16,772              | 16,772            |
| 30324-540252 | CTE EQUIPMENT                     | 0                 | 0                 | 23,161              | 0                 |
| 30324-540253 | CTE OCCUPATIONAL PREP PRGRMS      | 0                 | 0                 | 13,676              | 0                 |
| 30324-540291 | MENTOR TEACHER                    | 0                 | 4,845             | 6,303               | 6,303             |
| 30324-540301 | K-12 INNOVATION                   | 0                 | 0                 | 50,000              | 0                 |
| 30324-540349 | CTE INDUSTRY CERTIFICATIONS       | 0                 | 0                 | 3,734               | 0                 |
| 30324-540365 | CTE WORKPLACE READINESS           | 0                 | 0                 | 2,305               | 0                 |
| 30324-540372 | MATH SCIENCE TEACHER RECRUIT      | 0                 | 0                 | 0                   | 0                 |
| 30324-540401 | MCKINNEY-VENTO                    | 0                 | 0                 | 12,417              | 0                 |
| 30324-540427 | POSITIVE BEHAVIOR (PBIS)          | 0                 | 0                 | 0                   | 0                 |
| 30324-560060 | COVID RELIEF                      | 0                 | 0                 | 421,305             | 0                 |
| 30324-560070 | NO LOSS FUNDING                   |                   |                   | 4,994,940           | 4,465,716         |
|              | TOTAL REVENUE-COMMONWEALTH        | 72,601,664        | 77,801,746        | 77,972,863          | 79,465,966        |

## ANNUAL FINANCIAL PLAN

| FUND 2100    | ICIAL FLAN                      | SCHOOL OPERATING FUND |                  |                     |                   |
|--------------|---------------------------------|-----------------------|------------------|---------------------|-------------------|
| ACCT#        | DESCRIPTION                     | FY 2020<br>ACTUAL     | FY2021<br>BUDGET | FY 2021<br>EXPECTED | FY 2022<br>BUDGET |
|              | REVENUE-FEDERAL                 |                       |                  |                     |                   |
| 30333-520202 | TITLE I - PART A                | 665,600               | 697,930          | 724,867             | 724,867           |
| 30333-520501 | TITLE II - PART A               | 152,745               | 179,849          | 192,058             | 192,058           |
| 30333-520651 | TITLE III - PART A              | 50,547                | 36,020           | 40,898              | 40,898            |
| 30333-520701 | TITLE IV - PART A               | 52,446                | 49,321           | 54,048              | 54,048            |
| 30333-521201 | IMPACT AID                      | 10,709,632            | 8,700,000        | 8,700,000           | 8,700,000         |
| 30333-521350 | DOD-HEAVILY IMPACTED            | 924,152               | 660,000          | 1,258,000           | 1,200,000         |
| 30333-521400 | FREE TEXTBOOKS                  | 27,187                | 0                | 0                   | 0                 |
| 30333-521401 | FOREST RESERVE                  | 0                     | 0                | 5,928               | 0                 |
| 30333-521500 | MEDICAID REIMBURSEMENT          | 191,657               | 135,000          | 135,000             | 135,000           |
| 30333-521750 | DODEA LITERACY GRANT            | 422,807               | 0                | 0                   | 0                 |
| 30333-521800 | DOD STEM GRANT                  | 242,447               | 356,265          | 356,265             | 356,265           |
| 30333-521850 | CARES ACT STIMULUS              | 0                     | 590,000          | 583,701             | 0                 |
| 30333-521855 | ESSER-GEER                      | 0                     | 0                | 391,312             | 0                 |
| 30333-521860 | CORONAVIRUS RELIEF FUND (CRF)   | 0                     | 0                | 2,295,440           | 0                 |
| 30333-521900 | TITLE VIB                       | 2,217,554             | 2,475,108        | 2,437,611           | 2,437,611         |
| 30333-521901 | CHAMPIONS IN KIND               | 0                     | 0                | 1,000               | 0                 |
| 30333-522750 | DODEA SPED GRANT                | 0                     | 0                | 0                   | 0                 |
| 30333-522800 | E-RATE                          | 0                     | 0                | 0                   | 0                 |
| 30333-522900 | NJROTC                          | 120,767               | 140,000          | 140,000             | 140,000           |
| 30333-529900 | MISCELLANEOUS GRANTS, FEDERAL   | 156,888               | 700,000          | 788,374             | 788,374           |
| 30333-584048 | CTE-CARL PERKINS                | 0                     | 0                | 115,819             | 115,819           |
| 30333-584173 | SPEC ED PRESCHOOL               | 0                     | 0                | 48,516              | 48,516            |
| 30333-521865 | ESSER SPECIAL ED                | 0                     | 0                | 43,645              | 0                 |
| 30333-584050 | CRRSAA                          |                       |                  | 2,321,396           | 2,321,396         |
|              | TOTAL REVENUE-FEDERAL           | 15,934,429            | 14,719,493       | 20,633,878          | 17,254,852        |
|              | TRANSFERS-OTHER FUNDS           |                       |                  |                     |                   |
| 30351-510101 | TRANSFERS/LOCAL APPN-OPERATIONS | 54,602,444            | 54,102,444       | 54,102,444          | 55,630,494        |
| 30351-510120 | TRANSFERS/LOCAL APPN-GROUNDS    | 1,134,650             | 1,134,650        | 1,134,650           | 1,206,600         |
|              | TRANSFERS/LOCAL APPN-REV STAB   |                       |                  |                     |                   |
| 30351-510130 | FUND                            | 200,000               | 0                | 0                   | 0                 |
| 30351-510140 | TRANSFERS-OTHER FUNDS           | 0                     | 0                | 0                   | 0                 |
|              | TOTAL TRANSFERS-OTHER FUNDS     | 55,937,094            | 55,237,094       | 55,237,094          | 56,837,094        |
|              | TOTAL SCHOOL OPERATING FUND     | 145,990,260           | 149,560,345      | 155,849,847         | 155,559,924       |