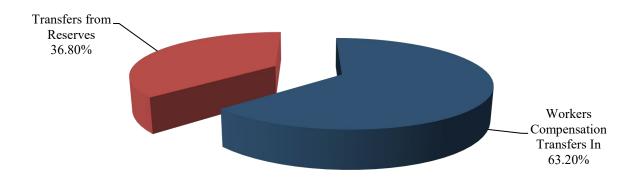

#### REVENUE SUMMARY

| REVENUE SOURCE          | FY 2020<br>ACTUAL | FY 2021<br>BUDGET | FY 2021<br>EXPECTED | FY 2022<br>BUDGET |
|-------------------------|-------------------|-------------------|---------------------|-------------------|
| INTEREST ON DEPOSITS    | 19,878            | 0                 | 0                   | 0                 |
| WRKRS COMP TRANSFERS IN | 279,616           | 340,000           | 340,000             | 340,000           |
| TRANSFER FROM RESERVES  | 0                 | 198,000           | 198,000             | 198,000           |
| TOTAL                   | 299,494           | 538,000           | 538,000             | 538,000           |