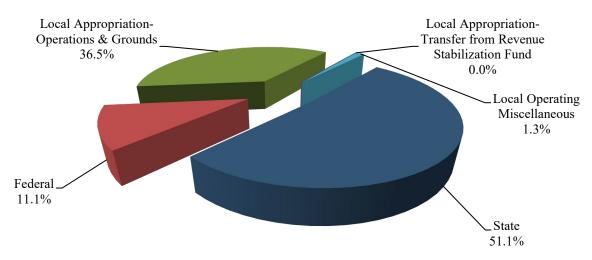

#### **Revenues by Source**

#### REVENUE SUMMARY

| REVENUE SOURCE                 | FY 2020<br>ACTUAL | FY 2021<br>BUDGET | FY 2021<br>EXPECTED | FY 2022<br>BUDGET |
|--------------------------------|-------------------|-------------------|---------------------|-------------------|
| STATE                          | 58,569,413        | 63,555,113        | 64,831,437          | 65,889,896        |
| STATE SALES TAX                | 14,032,251        | 14,246,633        | 13,141,426          | 13,576,070        |
| FEDERAL                        | 15,934,429        | 14,719,493        | 20,633,878          | 17,254,852        |
| LOCAL APPROPRIATION-OPERATIONS | 54,602,444        | 54,102,444        | 54,102,444          | 55,630,494        |
| LOCAL APPROPRIATION-GROUNDS    | 1,134,650         | 1,134,650         | 1,134,650           | 1,206,600         |
| LOCAL APPROPRIATION-REV STAB   | 200,000           | 0                 | 0                   | 0                 |
| LOCAL OPERATION MISC.          | 1,517,073         | 1,802,012         | 2,006,012           | 2,002,012         |
| TOTAL                          | 145,990,260       | 149,560,345       | 155,849,847         | 155,559,924       |