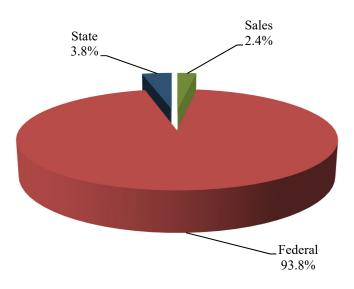

#### **Federal Revenues**

#### SCHOOL OPERATING FUND

| ACCT#        | DESCRIPTION                        | FY 2021<br>ACTUAL | FY2022<br>BUDGET | FY 2022<br>EXPECTED | FY 2023<br>BUDGET |
|--------------|------------------------------------|-------------------|------------------|---------------------|-------------------|
|              | REVENUE-FEDERAL                    |                   |                  |                     |                   |
| 30333-520202 | TITLE I - PART A                   | 755,511           | 724,867          | 823,412             | 823,412           |
| 30333-520501 | TITLE II - PART A                  | 179,100           | 192,058          | 190,408             | 190,408           |
| 30333-520651 | TITLE III - PART A                 | 23,326            | 40,898           | 36,938              | 36,938            |
| 30333-520701 | TITLE IV - PART A                  | 46,102            | 54,048           | 54,048              | 54,048            |
| 30333-521201 | IMPACT AID                         | 9,123,392         | 8,700,000        | 8,700,000           | 8,700,000         |
| 30333-521350 | DOD-HEAVILY IMPACTED               | 1,257,379         | 1,200,000        | 1,200,000           | 1,200,000         |
| 30333-521400 | FREE TEXTBOOKS                     | 0                 | 0                | 0                   | 0                 |
| 30333-521401 | FOREST RESERVE                     | 5,928             | 0                | 0                   | 0                 |
| 30333-521750 | DODEA LITERACY GRANT               | 3,611             | 0                | 0                   | 0                 |
| 30333-521800 | DOD STEM GRANT                     | 183,152           | 356,265          | 356,265             | 356,265           |
| 30333-521850 | CARES ACT STIMULUS                 | 583,700           | 0                | 583,700             | 0                 |
| 30333-521855 | ESSER-GEER                         | 391,252           | 0                | 259,472             | 0                 |
| 30333-521860 | CORONAVIRUS RELIEF FUND (CRF)      | 2,295,440         | 0                | 0                   | 0                 |
| 30333-521900 | TITLE VIB                          | 2,268,963         | 2,437,611        | 2,346,421           | 2,656,618         |
| 30333-521901 | CHAMPIONS IN KIND                  | 1,000             | 0                | 0                   | 0                 |
| 30333-522750 | DODEA SPED GRANT                   |                   | 0                | 0                   | 0                 |
| 30333-522800 | E-RATE                             |                   | 0                | 0                   | 0                 |
| 30333-522900 | NJROTC                             | 126,578           | 140,000          | 140,000             | 140,000           |
| 30333-529900 | MISCELLANEOUS GRANTS, FEDERAL      | 0                 | 672,383          | 892,063             | 500,000           |
| 30333-584048 | CTE-CARL PERKINS                   | 115,819           | 115,819          | 114,693             | 114,693           |
| 30333-584173 | SPEC ED PRESCHOOL                  | 47,709            | 48,516           | 48,869              | 49,332            |
| 30333-521865 | ESSER SPECIAL ED                   | 43,645            | 0                | 0                   | 0                 |
| 30333-584050 | CRRSA                              | 0                 | 2,321,396        | 2,318,396           | 0                 |
| 30333-584051 | UNFINISHED LEARNING-CRRSA ESSER II | 0                 | 0                | 2,470,500           | 1,235,254         |
| 30333-584052 | EXTENDED YEAR-CRRSA ESSER II       | 0                 | 0                | 900,000             | 450,000           |
| 30333-584040 | CARES ACT ASSESS & ALIGN           | 114,780           | 115,991          | 0                   | 0                 |
| 30333-584060 | ARP-ESSER III                      | 0                 | 5,213,526        | 1,461,912           | 3,751,614         |
| 30333-584174 | ARP-PRESCHOOL                      | 0                 | 0                | 15,089              | 27,706            |
| 30333-584027 | ARP-TITLE VIB                      | 0                 | 0                | 86,591              | 498,706           |
| 30333-521870 | BUS DRIVER INCENTIVE GRANT         |                   |                  | 27,365              | 0                 |
| 30333-584045 | ARP II-HOMELESS                    |                   |                  | 24,544              | 23,917            |
| 30333-584065 | ARPA-ESSER III SET ASIDE           | 0                 | 0                | 0                   | 970,650           |
|              | TOTAL REVENUE-FEDERAL              | 17,566,385        | 22,333,378       | 23,050,686          | 21,779,561        |
|              | TRANSFERS-OTHER FUNDS              |                   |                  |                     |                   |
| 30351-510101 | TRANSFERS/LOCAL APPN-OPERATIONS    | 54,102,444        | 55,630,494       | 55,630,494          | 57,430,494        |
| 30351-510120 | TRANSFERS/LOCAL APPN-GROUNDS       | 1,134,650         | 1,206,600        | 1,206,600           | 1,206,600         |
| 30351-510130 | TRANSFERS/LOCAL APPN-REV STAB FUND | 0                 | 0                | 0                   | 0                 |
| 30351-510140 | TRANSFERS-OTHER FUNDS              | 0                 | 0                | 0                   | 0                 |
|              | TOTAL TRANSFERS-OTHER FUNDS        | 55,237,094        | 56,837,094       | 56,837,094          | 58,637,094        |
|              | TOTAL SCHOOL OPERATING FUND        | 153,150,483       | 163,121,645      | 163,529,559         | 169,391,291       |