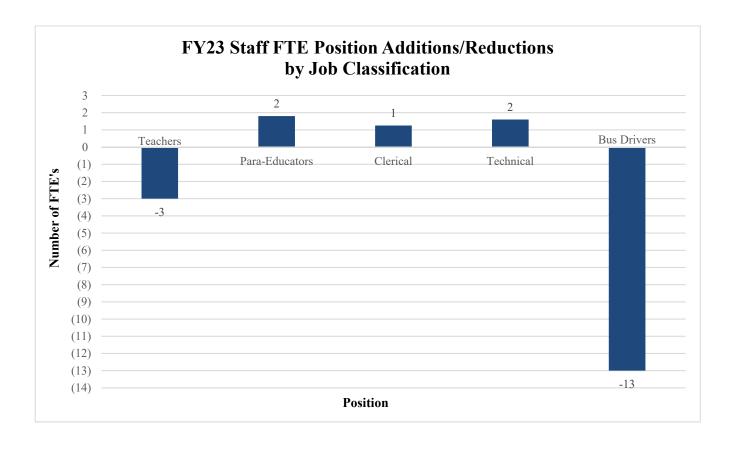

| PERSONNEL               | FY 2021<br>ACTUAL | FY 2022<br>BUDGET | FY 2022<br>EXPECTED | FY 2023<br>BUDGET |
|-------------------------|-------------------|-------------------|---------------------|-------------------|
| Teachers                | 49                | 49                | 51                  | 46                |
| Para-Educators          | 27                | 27                | 28                  | 26                |
| ADDITIONAL INFORMATION: |                   |                   |                     |                   |

In FY23 reduced by 5 Teacher FTE's.In FY23 reduced by 2 Para-Educator FTE's.

|        | 2100-611011-010<br>DESCRIPTION  |           |           |           |           |
|--------|---------------------------------|-----------|-----------|-----------|-----------|
|        | PERSONAL SERVICES               |           |           |           |           |
| 611210 | Teacher Salaries                | 2,304,044 | 1,539,255 | 1,539,255 | 2,745,136 |
| 611410 | Para-Educator Salaries          | 492,764   | 459,494   | 459,494   | 523,735   |
| 615950 | Overtime                        | 255       | 0         | 0         | 0         |
| 616600 | One-Time Bonus                  | 101,350   | 0         | 0         | 0         |
|        | Subtotal                        | 2,898,413 | 1,998,749 | 1,998,749 | 3,268,871 |
|        | EMPLOYEE BENEFITS               |           |           |           |           |
| 621000 | FICA                            | 213,550   | 152,925   | 152,925   | 250,069   |
| 622000 | VRS Retirement                  | 351,481   | 289,827   | 289,827   | 543,287   |
| 623000 | Health Insurance                | 507,524   | 431,871   | 431,871   | 533,028   |
| 623500 | Dental Insurance                | 13,762    | 0         | 0         | 0         |
| 624000 | Group Life Insurance            | 37,373    | 26,140    | 26,140    | 43,803    |
| 625000 | VRS Hybrid Disability Insurance | 3,167     | 0         | 0         | 0         |
| 626000 | Hybrid Defined Benefit          | 99,240    | 0         | 0         | 0         |
| 627000 | ICMA RC Hybrid-DC               | 6,742     | 0         | 0         | 0         |
| 627500 | RHCC                            | 33,745    | 23,607    | 23,607    | 39,553    |
| 628000 | Other Benefits                  | 5,829     | 5,829     | 5,829     | 5,829     |
| 628100 | ICMA RC Hybrid-457 Match        | 6,052     | 0         | 0         | 0         |
|        | Subtotal                        | 1,278,465 | 930,199   | 930,199   | 1,415,569 |
|        | MATERIALS/SUPPLIES              |           |           |           |           |
| 660300 | Textbooks                       | 152       | 42,500    | 42,500    | 42,500    |
| 669000 | Other Educational Supplies      | 16,308    | 27,557    | 27,557    | 27,557    |
|        | Subtotal                        | 16,460    | 70,057    | 70,057    | 70,057    |
|        | EQUIPMENT                       |           |           |           |           |
| 689210 | Furniture/Equipment-Replacement | 1,710     | 2,769     | 2,769     | 2,719     |
|        | Subtotal                        | 1,710     | 2,769     | 2,769     | 2,719     |
|        | TOTAL                           | 4,195,048 | 3,001,774 | 3,001,774 | 4,757,216 |

| PERSC            | ONNEL                                         | FY 2021<br>ACTUAL | FY 2022<br>BUDGET | FY 2022<br>EXPECTED | FY 2023<br>BUDGET |
|------------------|-----------------------------------------------|-------------------|-------------------|---------------------|-------------------|
| Teachers         |                                               | 49                | 49                | 47                  | 46                |
|                  | TIONAL INFORMATION: reduced by 1 Teacher FTE. |                   |                   |                     |                   |
|                  | 2100-611011-020<br>DESCRIPTION                |                   |                   |                     |                   |
| ACCI             | DESCRIPTION                                   |                   |                   |                     |                   |
|                  | PERSONAL SERVICES                             |                   |                   |                     |                   |
| 611210           | Teacher Salaries                              | 2,616,097         | 2,803,562         | 2,803,562           | 2,779,759         |
| 616600           | One-Time Bonus                                | 74,250            | 0                 | 0                   | 0                 |
|                  | Subtotal                                      | 2,690,347         | 2,803,562         | 2,803,562           | 2,779,759         |
|                  | EMPLOYEE BENEFITS                             |                   |                   |                     |                   |
| 621000           | FICA                                          | 199,719           | 214,501           | 214,501             | 212,652           |
| 622000           | VRS Retirement                                | 332,251           | 465,975           | 465,975             |                   |
| 623000           | Health Insurance                              | 411,667           | 595,852           | 595,852             |                   |
| 623500           | Dental Insurance                              | 9,684             | 0                 |                     |                   |
| 624000           | Group Life Insurance                          | 34,618            | 37,590            | 37,590              |                   |
| 625000           | VRS Hybrid Disability Insurance               | 2,673             | 0                 | 0                   | 0                 |
| 626000           | Hybrid Defined Benefit                        | 83,231            | 0                 | 0                   | 0                 |
| 627000           | ICMA RC Hybrid-DC                             | 5,688             | 0                 | 0                   | 0                 |
| 627500           | RHCC                                          | 31,071            | 33,944            | 33,944              |                   |
| 628000           | Other Benefits                                | 4,340             | 4,340             | 4,340               |                   |
| 628100           | ICMA RC Hybrid-457 Match                      | 5,745             | 1 252 202         | 0                   |                   |
|                  | Subtotal                                      | 1,120,687         | 1,352,202         | 1,352,202           | 1,221,786         |
| 660200           | MATERIALS/SUPPLIES Target a a la              | 6.210             | 12.750            | 12.750              | 42.750            |
| 660300<br>669000 | Textbooks Other Educational Supplies          | 6,210<br>16,904   | 42,750<br>25,850  | 42,750<br>25,850    |                   |
| 009000           | Other Educational Supplies Subtotal           | 23,114            | <b>68,600</b>     | 68,600              |                   |
|                  | EQUIPMENT                                     | 23,114            | 00,000            | 00,000              | 00,000            |
| 689110           | Furniture/Equipment-Additional                | 690               | 550               | 550                 | 550               |
| 689210           | Furniture/Equipment-Replacement               | 3,581             | 2,719             | 2,719               |                   |
| 507210           | Subtotal                                      | <b>4,271</b>      | 3,269             | 3,269               | <b>3,881</b>      |
|                  | TOTAL                                         | 3,838,419         | 4,227,633         | 4,227,633           | 4,074,026         |