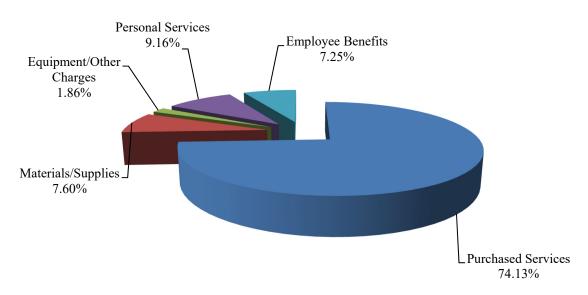

serving of school breakfast and lunch. The Food Service Fund does not receive any contributions from the County of York. The largest revenue source, 93.8%, is federal funding. As compared to FY22E, the Food Service budget reflects an increase of \$81,492 or approximately 1% (\$7,566,320 in FY22E to \$7,647,812 in FY23). Variety, quality, presentation and speedy service have contributed to the success of the food service program. In FY22 breakfast and lunch prices were increased by 5 cents. This year is the seventeenth year budgeting for the School Breakfast Program, which is a state funded incentive program which maximizes federal school nutrition revenues and increases student participation in the program.

# **Revenue by Source – FY2023**



# **Expenditures by Major Object – FY2023**



# YORK COUNTY SCHOOL DIVISION SCHOOL FOOD SERVICE FUND FISCAL YEAR 2023

### FUND BALANCE SUMMARY

| BEGINNING FUND BALANCE 7/1/21                                |                        | \$3,256,436 |
|--------------------------------------------------------------|------------------------|-------------|
| PROJECTED FY 2022 REVENUES<br>PROJECTED FY 2022 EXPENDITURES | 7,566,320<br>7,566,320 | 0           |
| PROJECTED FY 2023 REVENUES<br>PROJECTED FY 2023 EXPENDITURES | 7,647,812<br>7,647,812 | 0           |
| BUDGETED FUND BALANCE 6/30/23                                |                        | \$3,256,436 |

# YORK COUNTY SCHOOL DIVISION SCHOOL FOOD SERVICE FUND FISCAL YEAR 2023

### REVENUE DETAIL

ANNUAL FINANCIAL PLAN FUND 2200

### SCHOOL FOOD SERVICE

| ACCT#        | DESCRIPTIO