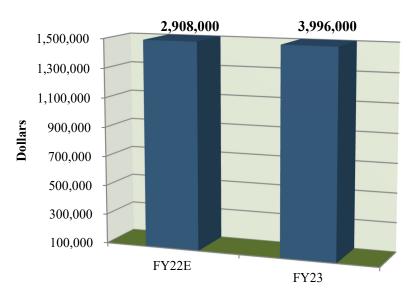

#### REVENUE SUMMARY

| REVENUE SOURCE            | FY 2021<br>ACTUAL | FY 2022<br>BUDGET | FY 2022<br>EXPECTED | FY 2023<br>BUDGET |
|---------------------------|-------------------|-------------------|---------------------|-------------------|
| INTEREST ON DEPOSITS      | 5,211             | 5,000             | 5,000               | 5,000             |
| CHARGES FOR SERVICES      | 1,990,670         | 1,271,000         | 1,271,000           | 1,271,000         |
| FEDERAL                   | 0                 | 0                 | 0                   | 0                 |
| STATE                     | 0                 | 1,632,000         | 1,632,000           | 2,720,000         |
| TRANSFER FROM OTHER FUNDS | 0                 | 0                 | 0                   | 0                 |
| TOTAL                     | 1,995,881         | 2,908,000         | 2,908,000           | 3,996,000         |