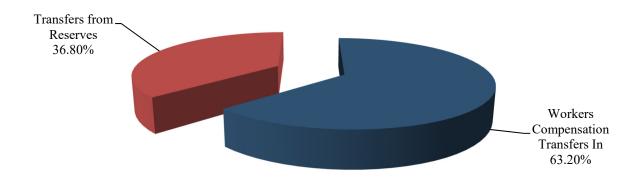

#### REVENUE SUMMARY

| REVENUE SOURCE          | FY 2021<br>ACTUAL | FY 2022<br>BUDGET | FY 2022<br>EXPECTED | FY 2023<br>BUDGET |
|-------------------------|-------------------|-------------------|---------------------|-------------------|
| INTEREST ON DEPOSITS    | 4,252             | 0                 | 0                   | 0                 |
| WRKRS COMP TRANSFERS IN | 279,655           | 340,000           | 340,000             | 340,000           |
| TRANSFER FROM RESERVES  | 0                 | 198,000           | 198,000             | 198,000           |
| TOTAL                   | 283,907           | 538,000           | 538,000             | 538,000           |