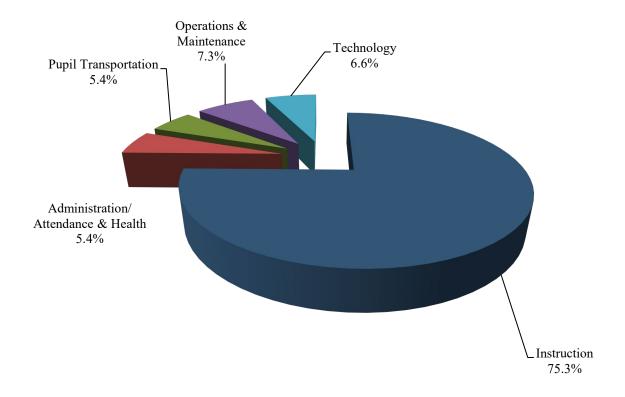

#### **Expenditures by Major Category**

|                                              | FY 2021<br>ACTUAL | FY 2022<br>BUDGET | FY 2022<br>EXPECTED | FY 2023<br>BUDGET |
|----------------------------------------------|-------------------|-------------------|---------------------|-------------------|
| ADMINISTRATION, ATTENDANCE & HEALTH          |                   |                   |                     |                   |
| 2100-621100-000 BOARD SERVICES               | 122,613           | 135,741           | 135,741             | 147,222           |
| 2100-621200-000 EXECUTIVE SERVICES           | 700,686           | 722,013           | 722,013             | 721,063           |
| 2100-621300-000 COMMUNICATION SERVICES       | 630,929           | 582,842           | 582,842             | 669,230           |
| 2100-621400-000 HUMAN RESOURCES              | 904,015           | 1,283,397         | 1,283,397           | 1,310,289         |
| 2100-621600-000 FISCAL SERVICES              | 1,526,093         | 1,299,338         | 1,299,338           | 1,612,687         |
| 2100-622200-000 HEALTH SERVICES              | 1,977,436         | 2,139,336         | 2,139,336           | 2,281,153         |
| 2100-622300-000 PSYCHOLOGICAL SERVICES       | 898,365           | 1,343,863         | 1,343,863           | 1,390,794         |
| 2100-622400-000 SPEECH/AUDIOLOGY SERVICES    | 1,051,098         | 1,042,955         | 1,042,955           | 1,014,377         |
| SUBTOTAL                                     | 7,811,235         | 8,549,485         | 8,549,485           | 9,146,815         |
| PUPIL TRANSPORTATION                         |                   |                   |                     |                   |
| 2100-632000-000 VEHICLE OPERATION SERVICES   | 6,636,977         | 7,227,984         | 7,255,349           | 7,452,718         |
| 2100-632000-019                              | 321               | 0                 | 0                   | 0                 |
| 2100-634000-000 VEHICLE MAINTENANCE SERVICES | 1,812,555         | 1,637,767         | 1,637,767           | 1,679,491         |
| SUBTOTAL                                     | 8,449,853         | 8,865,751         | 8,893,116           | 9,132,209         |
| OPERATIONS & MAINTENANCE                     |                   |                   |                     |                   |
| 2100-641000-000 MANAGEMENT & DIRECTION       | 236,524           | 241,166           | 241,166             | 256,651           |
| 2100-642000-000 BUILDING SERVICES            | 8,679,674         | 9,721,093         | 9,721,093           | 10,125,303        |
| 2100-643000-000 GROUNDS SERVICES             | 2,386,895         | 1,206,600         | 1,206,600           | 1,206,600         |
| 2100-645000-000 VEHICLE SERVICES             | 243,740           | 432,710           | 432,710             | 439,494           |
| 2100-647000-000 WAREHOUSE/DISTRIBUTION SVCS  | 324,491           | 375,320           | 375,320             | 408,351           |
| SUBTOTAL                                     | 11,871,324        | 11,976,889        | 11,976,889          | 12,436,399        |
| TECHNOLOGY                                   |                   |                   |                     |                   |
| 2100-681000-000 CLASSROOM INSTRUCTION        | 4,156,348         | 5,067,586         | 5,067,586           | 4,827,671         |
| 2100-682000-000 INSTRUCTIONAL SUPPORT        | 2,473,748         | 2,874,530         | 2,874,530           | 2,909,175         |
| 2100-683000-000 ADMINISTRATION               | 1,197,866         | 1,200,841         | 1,200,841           | 1,343,757         |
| 2100-686000-000 OPERATIONS & MAINTENANCE     | 1,870,405         | 1,909,253         | 1,909,253           | 1,935,097         |
| 2100-689050-000 OTHER PROGRAMS - GRANTS      | 138,836           | 115,818           | 114,693             | 114,693           |
| SUBTOTAL                                     | 9,837,203         | 11,168,028        | 11,166,903          | 11,130,393        |
| TOTAL SCHOOL OPERATING FUND:                 | 151,047,016       | 163,121,645       | 163,529,559         | 169,391,291       |