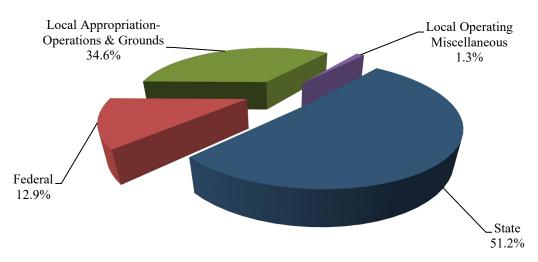

#### **Revenues by Source**

#### REVENUE SUMMARY

| REVENUE SOURCE                 | FY 2021<br>ACTUAL | FY 2022<br>BUDGET | FY 2022<br>EXPECTED | FY 2023<br>BUDGET |
|--------------------------------|-------------------|-------------------|---------------------|-------------------|
| STATE                          | 62,766,391        | 67,213,336        | 64,984,291          | 70,452,147        |
| STATE SALES TAX                | 15,266,600        | 14,535,825        | 16,453,476          | 16,320,477        |
| FEDERAL                        | 17,566,385        | 22,333,378        | 23,050,686          | 21,779,561        |
| LOCAL APPROPRIATION-OPERATIONS | 54,102,444        | 55,630,494        | 55,630,494          | 57,430,494        |
| LOCAL APPROPRIATION-GROUNDS    | 1,134,650         | 1,206,600         | 1,206,600           | 1,206,600         |
| LOCAL APPROPRIATION-REV STAB   | 0                 | 0                 | 0                   | 0                 |
| LOCAL OPERATION MISC.          | 2,314,013         | 2,202,012         | 2,204,012           | 2,202,012         |
| TOTAL                          | 153,150,483       | 163,121,645       | 163,529,559         | 169,391,291       |