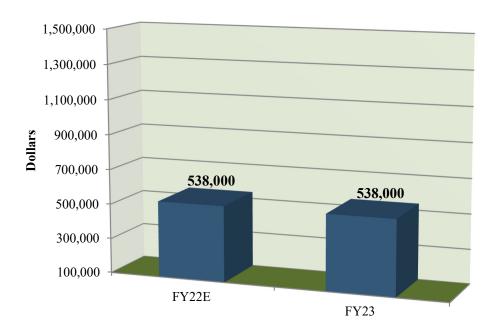

#### REVENUE SUMMARY

| REVENUE SOURCE          | FY 2021<br>ACTUAL | FY 2022<br>BUDGET | FY 2022<br>EXPECTED | FY 2023<br>BUDGET |
|-------------------------|-------------------|-------------------|---------------------|-------------------|
| INTEREST ON DEPOSITS    | 4,252             | 0                 | 0                   | 0                 |
| WRKRS COMP TRANSFERS IN | 279,655           | 340,000           | 340,000             | 340,000           |
| TRANSFER FROM RESERVES  | 0                 | 198,000           | 198,000             | 198,000           |
| TOTAL                   | 283,907           | 538,000           | 538,000             | 538,000           |

|                           | FY 2021<br>ACTUAL | FY 2022<br>BUDGET | FY 2022<br>EXPECTED | FY 2023<br>BUDGET |
|---------------------------|-------------------|-------------------|---------------------|-------------------|
|                           | ACTUAL            | DUDGET            | EAFECTED            | BUDGET            |
| FOOD SERVICES             |                   |                   |                     |                   |
| 2200-651000-000           | 6,281,012         | 4,294,998         | 7,566,320           | 7,647,812         |
| SUBTOTAL                  | 6,281,012         | 4,294,998         | 7,566,320           | 7,647,812         |
| WORKERS COMPENSATION      |                   |                   |                     |                   |
| 2102-621600-000           | 283,907           | 538,000           | 538,000             | 538,000           |
| SUBTOTAL                  | 283,907           | 538,000           | 538,000             | 538,000           |
| HEALTH & DENTAL INSURANCE |                   |                   |                     |                   |
| 2700-671100-000           | 24,054,135        | 23,840,750        | 26,940,150          | 30,289,457        |
| SUBTOTAL                  | 24,054,135        | 23,840,750        | 26,940,150          | 30,289,457        |
| TECHNOLOGY RESERVE        |                   |                   |                     |                   |
| FUND 2300                 | 1,995,881         | 2,908,000         | 2,908,000           | 3,996,000         |
| SUBTOTAL                  | 1,995,881         | 2,908,000         | 2,908,000           | 3,996,000         |
| TOTAL ALL FUNDS           | 183,661,951       | 194,703,393       | 201,482,029         | 211,862,560       |