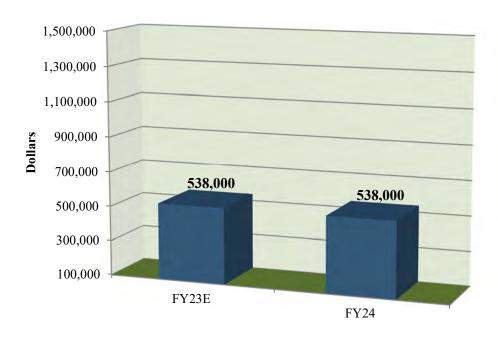

# WORKERS COMPENSATION FUND

## REVENUE SUMMARY

| REVENUE SOURCE              | FY 2022<br>ACTUAL | FY 2023<br>BUDGET | FY 2023<br>EXPECTED | FY 2024<br>BUDGET |
|-----------------------------|-------------------|-------------------|---------------------|-------------------|
| INTEREST ON DEPOSITS        | 864               | 0                 | 0                   | 0                 |
| PRIOR YR EXPENDITURE REFUND | 4,389             | 0                 | 0                   | 0                 |
| WRKRS COMP TRANSFERS IN     | 279,603           | 340,000           | 340,000             | 340,000           |
| TRANSFER FROM RESERVES      | 0                 | 198,000           | 198,000             | 198,000           |
| TOTAL                       | 284,856           | 538,000           | 538,000             | 538,000           |