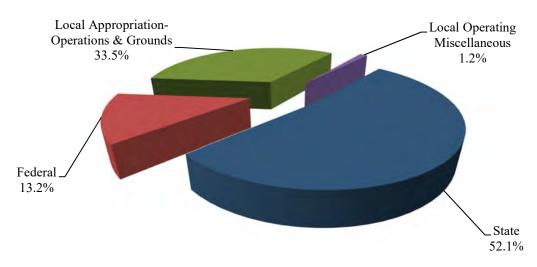

# **Revenues by Source**

# REVENUE SUMMARY

| REVENUE SOURCE                 | FY 2022<br>ACTUAL | FY 2023<br>BUDGET | FY 2023<br>EXPECTED | FY 2024<br>BUDGET |
|--------------------------------|-------------------|-------------------|---------------------|-------------------|
| STATE                          | 64,267,006        | 72,598,184        | 70,988,400          | 77,455,699        |
| STATE SALES TAX                | 17,430,188        | 16,297,049        | 18,214,459          | 17,212,632        |
| FEDERAL                        | 18,064,511        | 23,024,404        | 25,154,782          | 24,014,377        |
| LOCAL APPROPRIATION-OPERATIONS | 55,630,494        | 57,430,494        | 57,430,494          | 59,605,794        |
| LOCAL APPROPRIATION-GROUNDS    | 1,206,600         | 1,206,600         | 1,206,600           | 1,381,300         |
| LOCAL APPROPRIATION-REV STAB   | 0                 | 0                 | 0                   | 0                 |
| LOCAL OPERATION MISC.          | 1,785,300         | 2,202,012         | 2,202,012           | 2,220,399         |
| TOTAL                          | 158,384,099       | 172,758,743       | 175,196,747         | 181,890,201       |