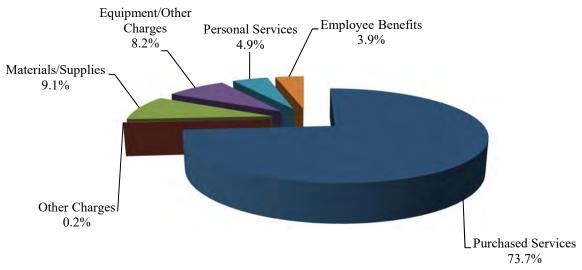

0</b><br><b>122,324</b> | 61,070            |

## THIS PAGE LEFT INTENTIONALLY BLANK

Jork County School Division



## YORK COUNTY SCHOOL DIVISION SCHOOL FOOD SERVICE FUND FISCAL YEAR 2024

The Food Service Fund accounts for the cafeteria operations within the school division, including the preparation and serving of school breakfast and lunch. The Food Service Fund does not receive any contributions from the County of York. The largest revenue source, 93.5%, is federal funding. As compared to FY23E, the Food Service budget reflects an increase of \$36,406 (\$7,957,260 in FY23E to \$7,993,666 in FY24). Variety, quality, presentation and speedy service have contributed to the success of the food service program.

# **Revenue by Source – FY2024**



# Expenditures by Major Object – FY2024



# YORK COUNTY SCHOOL DIVISION SCHOOL FOOD SERVICE FUND FISCAL YEAR 2024

#### **FUND BALANCE SUMMARY**

| BEGINNING FUND BALANCE 7/1/22                                |                        | \$5,878,766 |
|--------------------------------------------------------------|------------------------|-------------|
| PROJECTED FY 2023 REVENUES<br>PROJECTED FY 2023 EXPENDITURES | 7,957,260<br>7,957,260 | 0           |
| PROJECTED FY 2024 REVENUES<br>PROJECTED FY 2024 EXPENDITURES | 7,993,666<br>7,993,666 | 0           |
| BUDGETED FUND BALANCE 6/30/24                                |                        | \$5,878,766 |

# YORK COUNTY SCHOOL DIVISION SCHOOL FOOD SERVICE FUND FISCAL YEAR 2024

#### REVENUE DETAIL

# ANNUAL FINANCIAL PLAN FUND 2200

### SCHOOL FOOD SERVICE

| ACCT#        | DE