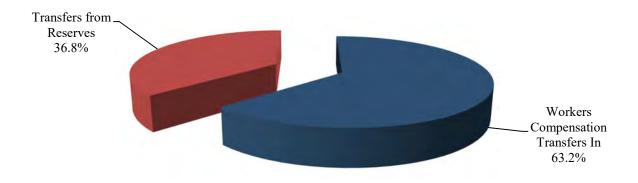

# WORKERS COMPENSATION FUND

## REVENUE SUMMARY

| REVENUE SOURCE              | FY 2022<br>ACTUAL | FY 2023<br>BUDGET | FY 2023<br>EXPECTED | FY 2024<br>BUDGET |
|-----------------------------|-------------------|-------------------|---------------------|-------------------|
| INTEREST ON DEPOSITS        | 864               | 0                 | 0                   | 0                 |
| PRIOR YR EXPENDITURE REFUND | 4,389             | 0                 | 0                   | 0                 |
| WRKRS COMP TRANSFERS IN     | 279,603           | 340,000           | 340,000             | 340,000           |
| TRANSFER FROM RESERVES      | 0                 | 198,000           | 198,000             | 198,000           |
| TOTAL                       | 284,856           | 538,000           | 538,000             | 538,000           |