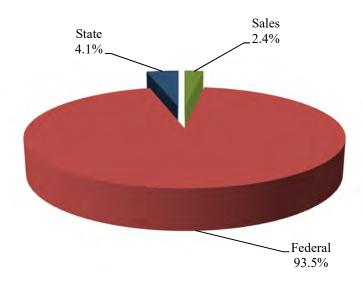

## REVENUE SUMMARY

| REVENUE SOURCE       | FY 2022<br>ACTUAL | FY 2023<br>BUDGET | FY 2023<br>EXPECTED | FY 2024<br>BUDGET |
|----------------------|-------------------|-------------------|---------------------|-------------------|
| INTEREST ON DEPOSITS | 1,890             | 5,000             | 5,000               | 5,000             |
| STATE                | 244,404           | 287,812           | 288,952             | 325,358           |
| FEDERAL              | 8,592,318         | 7,371,644         | 7,478,308           | 7,478,308         |
| CAFETERIA SALES      | 234,058           | 185,000           | 185,000             | 185,000           |
| MISCELLANEOUS        | 95,100            | 0                 | 0                   | 0                 |
| TOTAL                | 9,167,770         | 7,849,456         | 7,957,260           | 7,993,666         |