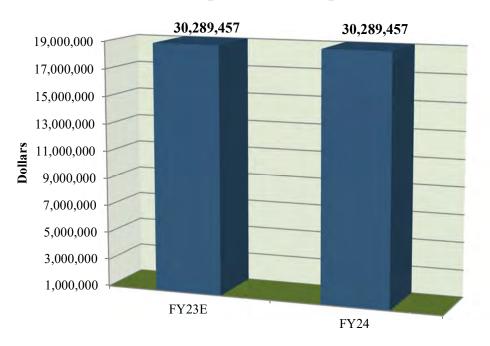

# REVENUE SUMMARY

| REVENUE SOURCE        | FY 2022<br>ACTUAL | FY 2023<br>BUDGET | FY 2023<br>EXPECTED | FY 2024<br>BUDGET |
|-----------------------|-------------------|-------------------|---------------------|-------------------|
| INTEREST ON DEPOSITS  | 224               | 40,000            | 40,000              | 40,000            |
| CHARGES FOR SERVICES  | 3,867,766         | 4,511,200         | 4,511,200           | 4,511,200         |
| TRANSFERS-OTHER FUNDS | 18,590,822        | 25,738,257        | 25,738,257          | 25,738,257        |
| TOTAL                 | 22,458,812        | 30,289,457        | 30,289,457          | 30,289,457        |