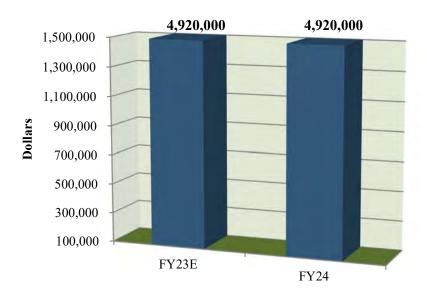

## REVENUE SUMMARY

| REVENUE SOURCE            | FY 2022<br>ACTUAL | FY 2023<br>BUDGET | FY 2023<br>EXPECTED | FY 2024<br>BUDGET |
|---------------------------|-------------------|-------------------|---------------------|-------------------|
| INTEREST ON DEPOSITS      | 1,875,519         | 5,000             | 5,000               | 5,000             |
| CHARGES FOR SERVICES      | 0                 | 1,271,000         | 1,271,000           | 1,271,000         |
| FEDERAL                   | 0                 | 0                 | 0                   | 0                 |
| STATE                     | 0                 | 3,644,000         | 3,644,000           | 3,644,000         |
| TRANSFER FROM OTHER FUNDS | 0                 | 0                 | 0                   | 0                 |
| TOTAL                     | 1,875,519         | 4,920,000         | 4,920,000           | 4,920,000         |