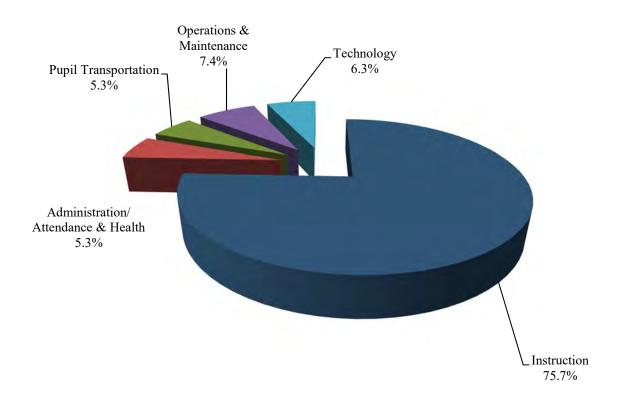

# **Expenditures by Major Category**

|                                              | FY 2022<br>ACTUAL | FY 2023<br>BUDGET | FY 2023<br>EXPECTED | FY 2024<br>BUDGET |
|----------------------------------------------|-------------------|-------------------|---------------------|-------------------|
| ADMINISTRATION, ATTENDANCE & HEALTH          |                   |                   |                     |                   |
| 2100-621100-000 BOARD SERVICES               | 137,647           | 147,141           | 147,141             | 151,480           |
| 2100-621200-000 EXECUTIVE SERVICES           | 742,775           | 751,066           | 751,066             | 841,140           |
| 2100-621300-000 COMMUNICATION SERVICES       | 653,390           | 699,296           | 699,296             | 716,940           |
| 2100-621400-000 HUMAN RESOURCES              | 1,008,352         | 1,313,766         | 1,313,766           | 1,480,972         |
| 2100-621600-000 FISCAL SERVICES              | 8,571,267         | 1,422,655         | 1,422,655           | 1,610,483         |
| 2100-622200-000 HEALTH SERVICES              | 2,175,654         | 2,309,717         | 2,309,717           | 2,344,959         |
| 2100-622300-000 PSYCHOLOGICAL SERVICES       | 1,139,005         | 1,396,469         | 1,396,469           | 1,449,766         |
| 2100-622400-000 SPEECH/AUDIOLOGY SERVICES    | 1,049,938         | 1,026,452         | 1,026,452           | 1,054,998         |
| SUBTOTAL                                     | 15,478,028        | 9,066,562         | 9,066,562           | 9,650,738         |
| PUPIL TRANSPORTATION                         |                   |                   |                     |                   |
| 2100-632000-000 VEHICLE OPERATION SERVICES   | 6,798,108         | 7,641,573         | 7,641,573           | 7,796,988         |
| 2100-632000-019                              | 2,118             | 0                 | 0                   | 0                 |
| 2100-634000-000 VEHICLE MAINTENANCE SERVICES | 1,476,771         | 1,683,765         | 1,683,765           | 1,815,027         |
| SUBTOTAL                                     | 8,276,997         | 9,325,338         | 9,325,338           | 9,612,015         |
| OPERATIONS & MAINTENANCE                     |                   |                   |                     |                   |
| 2100-641000-000 MANAGEMENT & DIRECTION       | 248,339           | 257,680           | 257,680             | 275,540           |
| 2100-642000-000 BUILDING SERVICES            | 10,011,021        | 10,264,212        | 10,264,212          | 10,330,670        |
| 2100-642000-019                              | 6,334             | 0                 | 0                   | 0                 |
| 2100-643000-000 GROUNDS SERVICES             | 6,829,441         | 1,206,600         | 1,206,600           | 1,381,300         |
| 2100-645000-000 VEHICLE SERVICES             | 343,761           | 439,766           | 439,766             | 408,521           |
| 2100-646000-000 SECURITY SERVICES            | 0                 | 0                 | 0                   | 558,491           |
| 2100-647000-000 WAREHOUSE/DISTRIBUTION SVCS  | 337,960           | 410,902           | 410,902             | 416,279           |
| SUBTOTAL                                     | 17,776,856        | 12,579,160        | 12,579,160          | 13,370,801        |
| TECHNOLOGY                                   |                   |                   |                     |                   |
| 2100-681000-000 CLASSROOM INSTRUCTION        | 2,525,579         | 4,847,559         | 4,847,559           | 4,512,146         |
| 2100-682000-000 INSTRUCTIONAL SUPPORT        | 2,553,203         | 2,925,765         | 2,925,765           | 3,246,646         |
| 2100-683000-000 ADMINISTRATION               | 1,140,120         | 1,367,157         | 1,367,157           | 1,534,152         |
| 2100-686000-000 OPERATIONS & MAINTENANCE     | 1,868,653         | 2,006,374         | 2,006,374           | 2,067,868         |
| 2100-689050-000 OTHER PROGRAMS - GRANTS      | 98,542            | 114,693           | 122,324             | 122,324           |
| SUBTOTAL                                     | 8,186,097         | 11,261,548        | 11,269,179          | 11,483,136        |
| TOTAL SCHOOL OPERATING FUND:                 | 163,530,763       | 172,758,743       | 175,196,747         | 181,890,201       |