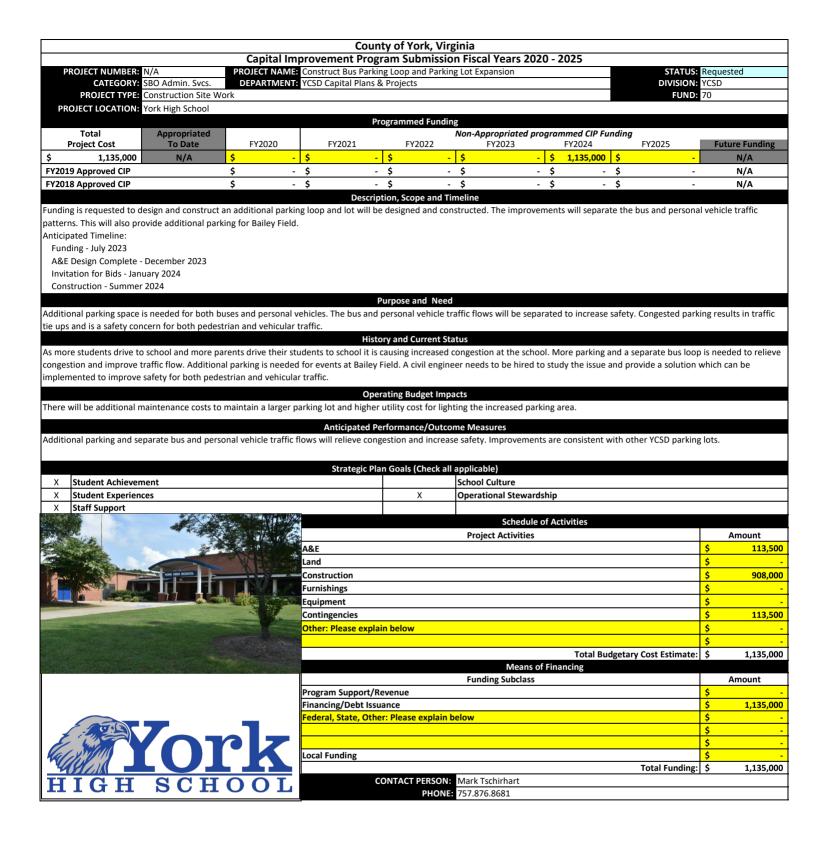

| SCHOOL/PROJECT                                                                     | FY19E   | FY20      | FY21      | FY22   | FY23 | FY24      | FY25 | TOTAL<br>excludes<br>current<br>FY |
|------------------------------------------------------------------------------------|---------|-----------|-----------|--------|------|-----------|------|------------------------------------|
|                                                                                    | FIIJE   | F120      | FIZI      | F I ZZ | FIZJ | F124      | F123 |                                    |
| York High -<br>Replace/coat low slope roof (2 year project)                        |         | 1,620,000 | 2,131,000 |        |      |           |      | -<br>3,751,000                     |
| <b>York High -</b><br>Renovate locker & team rooms                                 |         |           | 683,000   |        |      |           |      | -<br>683,000                       |
| <b>York High</b> School Annex -<br>Replace windows, doors, HVAC, lights & ceilings | 495,000 |           |           |        |      |           |      | -                                  |
| York High -<br>Create bus parking loop and expand parking                          |         |           |           |        |      | 1,135,000 |      | -<br>1,135,000                     |
| York High -<br>Create learning commons                                             |         | 500,000   |           |        |      |           |      | 500,000                            |
| York High Install stairwell partition and replace interior door hardware           | 106,000 |           |           |        |      |           |      | -                                  |